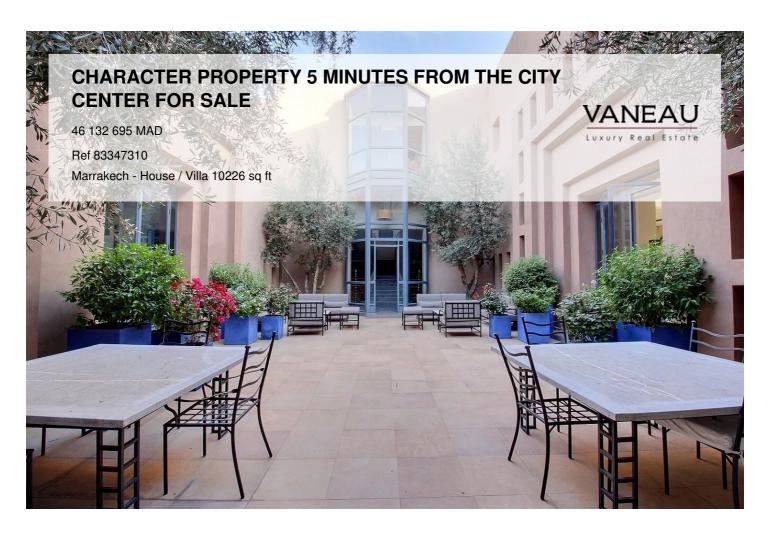

### **About this property**

Vaneau Maroc offers you a property of character benefiting from maximum security 24 hours a day (royal army and Palace surveillance camera) and 5 minutes from the city center of Marrakech. Discover this contemporary property in the Mallet Stevens style. Built on a plot of 6,500 m2 and with a living area of ââ953 m2, this south-facing residence was designed so that the household staff do not come into contact with the residents. It is made up of 8 rooms including 6 suites as well as an independent apartment with a bedroom with a very beautiful terrace, a living room with an office and a fireplace area, 2 large dressing rooms and a luxurious bathroom. bath. A large living room bathed in light leads you to the terrace where you can enjoy numerous relaxation areas and a beautiful infinity pool (heated) in the heart of a garden with lush vegetation. In the basement there is an entire part dedicated to staff with a large kitchen, an interior courtyard, a laundry room, 2 bedrooms for staff, a large storage space and a second part dedicated to relaxation with a superb hammam, a room massage as well as a gym. The house is fully equipped with underfloor heating. The parking lot can accommodate around ten vehicles. The property is located 1 minute from the 3 main golf courses (Royal Golf Marrakech, Amelkis, Golf Al Maaden). The property is offered fully furnished and benefits from a very attractive rental yield.