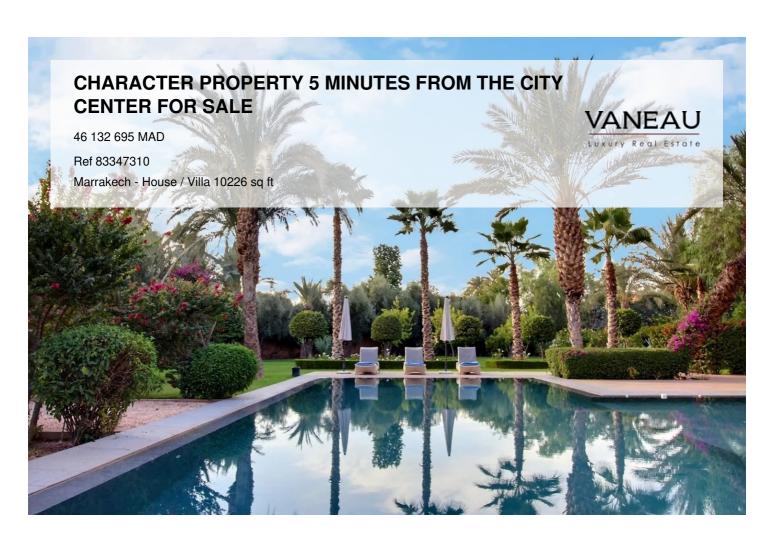

### **About this property**

Vaneau Maroc offers you a property of character benefiting from maximum security 24 hours a day (royal army and Palace surveillance camera) and 5 minutes from the city center of Marrakech. Discover this contemporary property in the Mallet Stevens style. Built on a plot of 6,500 m2 and with a living area of ââ953 m2, this south-facing residence was designed so that the household staff do not come into contact with the residents. It is made up of 8 rooms including 6 suites as well as an independent apartment with a bedroom with a very beautiful terrace, a living room with an office and a fireplace area, 2 large dressing rooms and a luxurious bathroom. bath. A large living room bathed in light leads you to the terrace where you can enjoy numerous relaxation areas and a beautiful infinity pool (heated) in the heart of a garden with lush vegetation. In the basement there is an entire part dedicated to staff with a large kitchen, an interior courtyard, a laundry room, 2 bedrooms for staff, a large storage space and a second part dedicated to relaxation with a superb hammam, a room massage as well as a gym. The house is fully equipped with underfloor heating. The parking lot can accommodate around ten vehicles. The property is located 1 minute from the 3 main golf courses (Royal Golf Marrakech, Amelkis, Golf Al Maaden). The property is offered fully furnished and benefits from a very attractive rental yield.