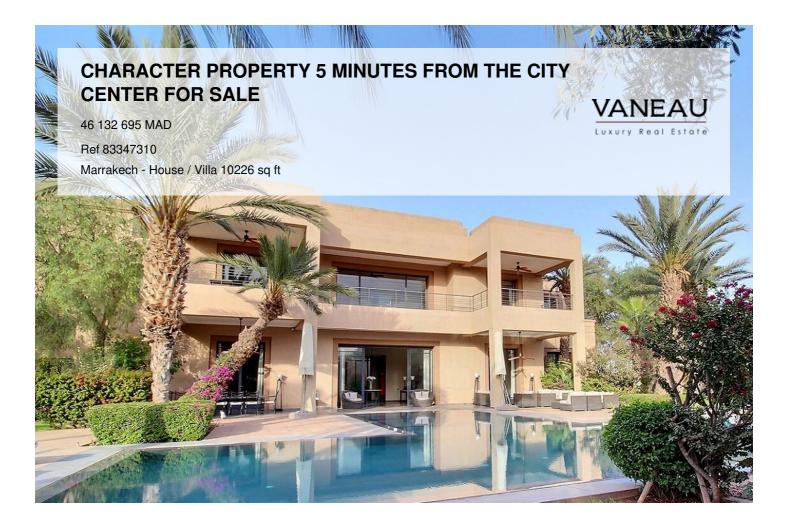

### **About this property**

Vaneau Maroc offers you a property of character benefiting from maximum security 24 hours a day (royal army and Palace surveillance camera) and 5 minutes from the city center of Marrakech. Discover this contemporary property in the Mallet Stevens style. Built on a plot of 6,500 m2 and with a living area of ââ953 m2, this south-facing residence was designed so that the household staff do not come into contact with the residents. It is made up of 8 rooms including 6 suites as well as an independent apartment with a bedroom with a very beautiful terrace, a living room with an office and a fireplace area, 2 large dressing rooms and a luxurious bathroom. bath. A large living room bathed in light leads you to the terrace where you can enjoy numerous relaxation areas and a beautiful infinity pool (heated) in the heart of a garden with lush vegetation. In the basement there is an entire part dedicated to staff with a large kitchen, an interior courtyard, a laundry room, 2 bedrooms for staff, a large storage space and a second part dedicated to relaxation with a superb hammam, a room massage as well as a gym. The house is fully equipped with underfloor heating. The parking lot can accommodate around ten vehicles. The property is located 1 minute from the 3 main golf courses (Royal Golf Marrakech, Amelkis, Golf Al Maaden). The property is offered fully furnished and benefits from a very attractive rental yield.