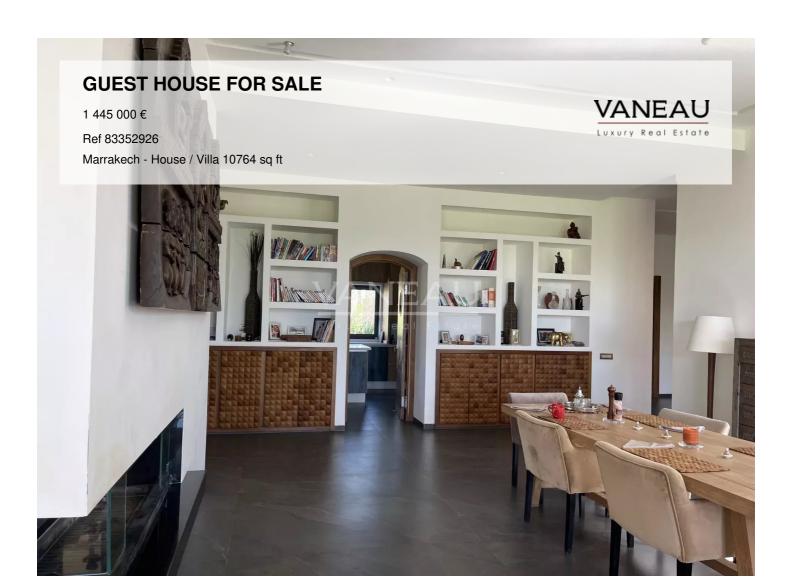

### About this property

Vaneau offers you a guest house project currently being finished, benefiting from very good construction quality, 20 minutes from the city center of Marrakech. Built on 1 hectare of land, this house has a south-facing exposure facing the Atlas mountain range. The project is currently being implemented: the first part is completed and inhabited. It is considered the private part of the property. It is composed of a large, very bright living room with a fireplace area, an independent kitchen, two large bedrooms including a suite as well as a swimming pool made of Bali stones. Underfloor heating and air conditioning. The second part is currently under construction. It is made up of a very large living room, 4 bedrooms all with their bathrooms and dressing rooms and a very large 20x4 outdoor swimming pool. The one hectare park has a part dedicated to the construction of 4 additional bungalows. The house is on one level but offers the possibility of adding a suite on the roof. For staff, a large outbuilding including accommodation, bathroom, kitchenette, laundry room and a guest bedroom. For the acquisition of this property, several options are possible: Purchase as is, which allows buyers to add their personal touch to the decoration (Without VNA) euros1,445,000 - Purchase of the completed guest house, with a deadline of 5 months (With VNA) 2 euros120,000. The project is 100% compliant with the permit filed and the house is 100% autonomous.