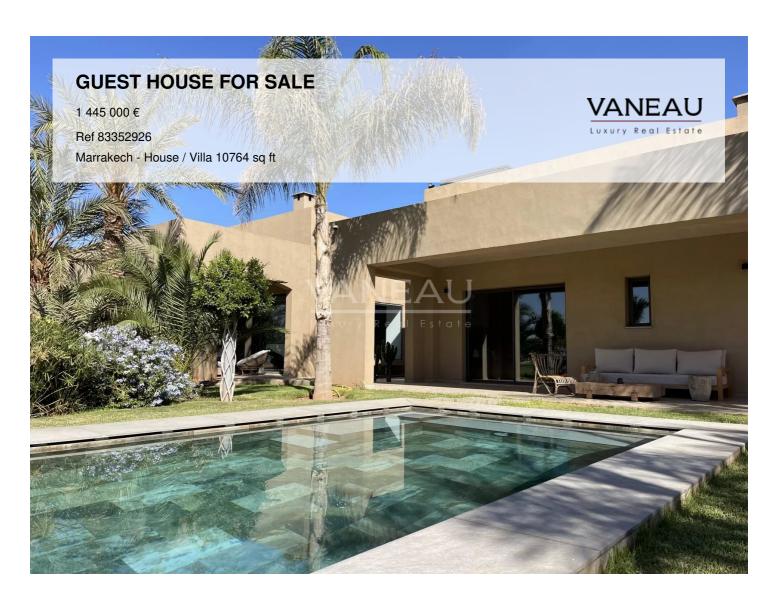

### About this property

Vaneau offers you a guest house project currently being finished, benefiting from very good construction quality, 20 minutes from the city center of Marrakech. Built on 1 hectare of land, this house has a south-facing exposure facing the Atlas mountain range. The project is currently being implemented: the first part is completed and inhabited. It is considered the private part of the property. It is composed of a large, very bright living room with a fireplace area, an independent kitchen, two large bedrooms including a suite as well as a swimming pool made of Bali stones. Underfloor heating and air conditioning. The second part is currently under construction. It is made up of a very large living room, 4 bedrooms all with their bathrooms and dressing rooms and a very large 20x4 outdoor swimming pool. The one hectare park has a part dedicated to the construction of 4 additional bungalows. The house is on one level but offers the possibility of adding a suite on the roof. For staff, a large outbuilding including accommodation, bathroom, kitchenette, laundry room and a guest bedroom. For the acquisition of this property, several options are possible: Purchase as is, which allows buyers to add their personal touch to the decoration (Without VNA) euros1,445,000 - Purchase of the completed guest house, with a deadline of 5 months (With VNA) 2 euros120,000. The project is 100% compliant with the permit filed and the house is 100% autonomous.

### **Robinson Choual**

Marrakech Agency

Marrakech - Marrakech

**Price:** 1 445 000 €

Surface: 10764 sq ft

Rooms: 10

**Bedrooms**: 6

Bathrooms: 6