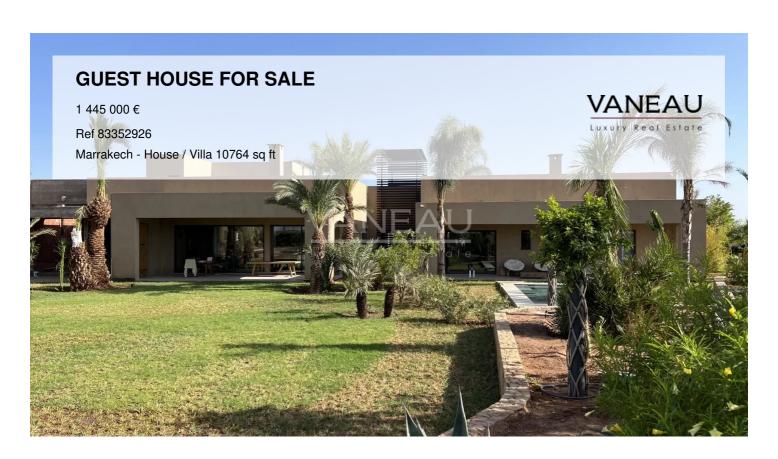

### About this property

Vaneau offers you a guest house project currently being finished, benefiting from very good construction quality, 20 minutes from the city center of Marrakech. Built on 1 hectare of land, this house has a south-facing exposure facing the Atlas mountain range. The project is currently being implemented: the first part is completed and inhabited. It is considered the private part of the property. It is composed of a large, very bright living room with a fireplace area, an independent kitchen, two large bedrooms including a suite as well as a swimming pool made of Bali stones. Underfloor heating and air conditioning. The second part is currently under construction. It is made up of a very large living room, 4 bedrooms all with their bathrooms and dressing rooms and a very large 20x4 outdoor swimming pool. The one hectare park has a part dedicated to the construction of 4 additional bungalows. The house is on one level but offers the possibility of adding a suite on the roof. For staff, a large outbuilding including accommodation, bathroom, kitchenette, laundry room and a guest bedroom. For the acquisition of this property, several options are possible: Purchase as is, which allows buyers to add their personal touch to the decoration (Without VNA) euros1,445,000 - Purchase of the completed guest house, with a deadline of 5 months (With VNA) 2 euros120,000. The project is 100% compliant with the permit filed and the house is 100% autonomous.

### **Robinson Choual**

Marrakech Agency

Marrakech - Marrakech

**Price:** 1 445 000 €

Surface: 10764 sq ft

Rooms: 10

**Bedrooms**: 6

Bathrooms: 6