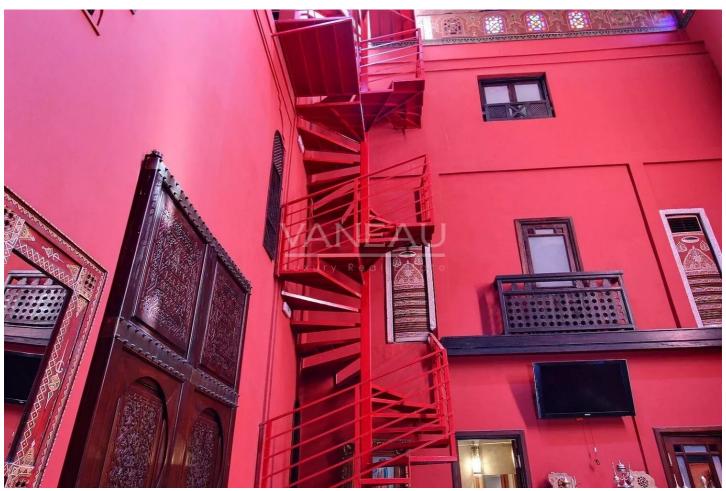

### **About this property**

Vaneau offers you a Riad with a unique and breathtaking view of the thousand-year-old Koutoubia mosque. Located a stone's throw from the historic Jamaa El Fna square, discover this sublime riad in operation, titled and classified 3rd category guest house. With a generous floor space of 500 m2 and a living area of ââ1358 m2, it is made up of 18 bedrooms and 18 bathrooms including 12 elegant bedrooms and 6 suites with an oriental style with its traces of craftsmanship local. The charm of this riad lies in its Arab-Andalusian patio and its pleasant library lounge area. The highlight of this very unique property: a breathtaking 500 m2 terrace not overlooked offering a breathtaking view of all of Marrakech with the emblematic Koutoubia Mosque in the background. This property has an outdoor bar as well as a restaurant. There is also a basement with an area of ââ500 m2 offering the possibility of installing a large spa. A restaurant. A panoramic terrace with a pizza oven. Car access in front of the riad door. Capacity of 150 people.