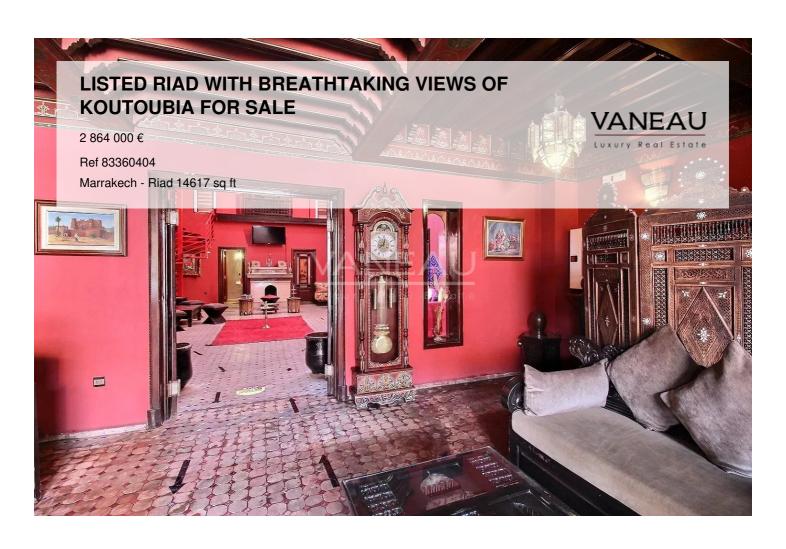

# LISTED RIAD WITH BREATHTAKING VIEWS OF KOUTOUBIA FOR SALE

2 864 000 €

Ref 83360404

### **About this property**

Vaneau offers you a Riad with a unique and breathtaking view of the thousand-year-old Koutoubia mosque. Located a stone's throw from the historic Jamaa El Fna square, discover this sublime riad in operation, titled and classified 3rd category guest house. With a generous floor space of 500 m2 and a living area of ââ1358 m2, it is made up of 18 bedrooms and 18 bathrooms including 12 elegant bedrooms and 6 suites with an oriental style with its traces of craftsmanship local. The charm of this riad lies in its Arab-Andalusian patio and its pleasant library lounge area. The highlight of this very unique property: a breathtaking 500 m2 terrace not overlooked offering a breathtaking view of all of Marrakech with the emblematic Koutoubia Mosque in the background. This property has an outdoor bar as well as a restaurant. There is also a basement with an area of ââ500 m2 offering the possibility of installing a large spa. A restaurant. A panoramic terrace with a pizza oven. Car access in front of the riad door. Capacity of 150 people.

#### **Robinson Choual**

maroc@vaneau.fr
phone\_abbreviation
+212664905373

Marrakech Agency

Marrakech - Marrakech

Price: 2864 000 €

Surface: 14617 sq ft

Rooms: 22

Bedrooms: 18