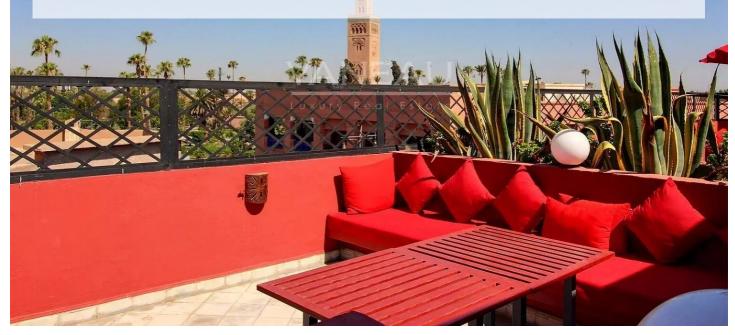

### **About this property**

Vaneau offers you a Riad with a unique and breathtaking view of the thousand-year-old Koutoubia mosque. Located a stone's throw from the historic Jamaa El Fna square, discover this sublime riad in operation, titled and classified 3rd category guest house. With a generous floor space of 500 m2 and a living area of ââ1358 m2, it is made up of 18 bedrooms and 18 bathrooms including 12 elegant bedrooms and 6 suites with an oriental style with its traces of craftsmanship local. The charm of this riad lies in its Arab-Andalusian patio and its pleasant library lounge area. The highlight of this very unique property: a breathtaking 500 m2 terrace not overlooked offering a breathtaking view of all of Marrakech with the emblematic Koutoubia Mosque in the background. This property has an outdoor bar as well as a restaurant. There is also a basement with an area of ââ500 m2 offering the possibility of installing a large spa. A restaurant. A panoramic terrace with a pizza oven. Car access in front of the riad door. Capacity of 150 people.