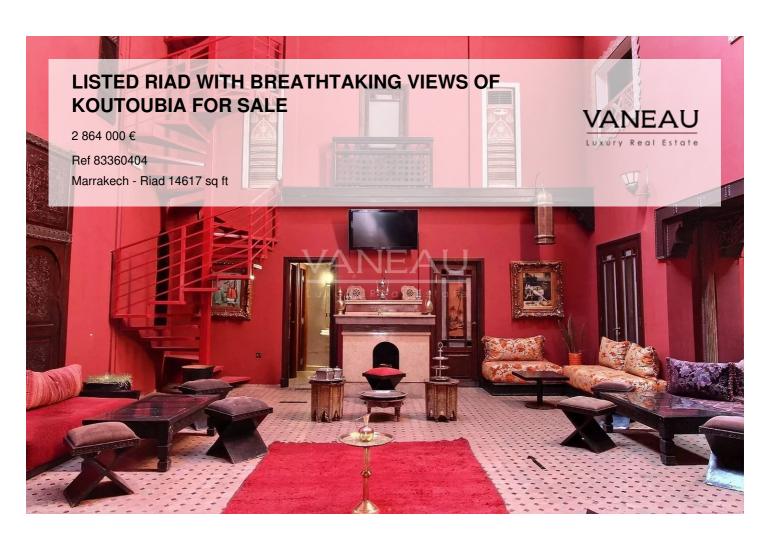

# LISTED RIAD WITH BREATHTAKING VIEWS OF KOUTOUBIA FOR SALE

2 864 000 €

Ref 83360404

### **About this property**

Vaneau offers you a Riad with a unique and breathtaking view of the thousand-year-old Koutoubia mosque. Located a stone's throw from the historic Jamaa El Fna square, discover this sublime riad in operation, titled and classified 3rd category guest house. With a generous floor space of 500 m2 and a living area of ââ1358 m2, it is made up of 18 bedrooms and 18 bathrooms including 12 elegant bedrooms and 6 suites with an oriental style with its traces of craftsmanship local. The charm of this riad lies in its Arab-Andalusian patio and its pleasant library lounge area. The highlight of this very unique property: a breathtaking 500 m2 terrace not overlooked offering a breathtaking view of all of Marrakech with the emblematic Koutoubia Mosque in the background. This property has an outdoor bar as well as a restaurant. There is also a basement with an area of ââ500 m2 offering the possibility of installing a large spa. A restaurant. A panoramic terrace with a pizza oven. Car access in front of the riad door. Capacity of 150 people.

#### **Robinson Choual**

maroc@vaneau.fr
phone\_abbreviation
+212664905373

Marrakech Agency

Marrakech - Marrakech

Price: 2864 000 €

Surface: 14617 sq ft

Rooms: 22

Bedrooms: 18