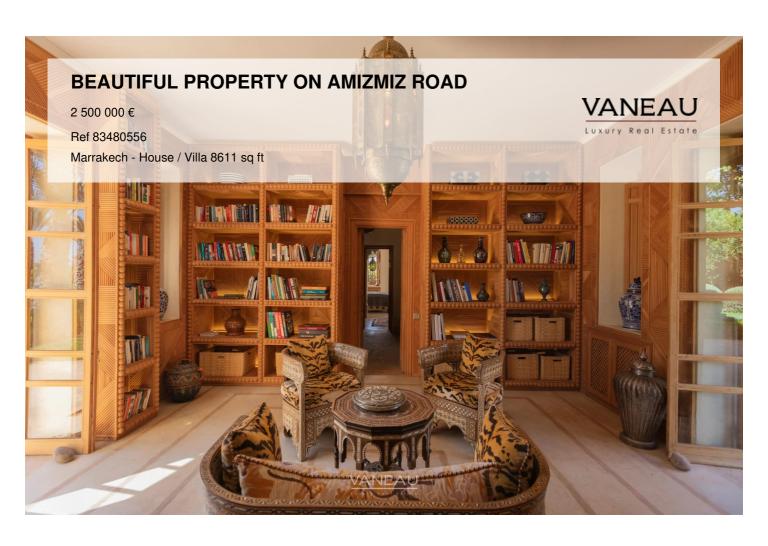

### About this property

Vaneau Maroc offers you this sumptuous property, located some twenty kilometers from the city center, on the Amizmiz road. With its magnificent 1 hectare garden planted with trees and its breathtaking view of the Atlas Mountains, it will appeal to nature lovers and golf enthusiasts alike, who will be delighted to have some of the city's most prestigious golf courses nearby, such as Royal Palm, Samanah and Assoufid. Featuring a variety of architectural styles, the villa offers perfect harmony between a Moorish spirit, Arabo-Andalusian character and a colonial decorative touch. The villa is divided into 2 buildings, with a total of six suites. The main part of the villa comprises a large living room with an outdoor lounge, four suites with bathrooms and an exceptional kitchen with a complete installation, a scullery and a storeroom for maximum comfort. The covered roof terrace offers an unobstructed view of the Atlas Mountains. A two-suite pavilion with private pool offers an intimate space, ideal for your guests. The property also boasts a fully equipped library. All suites are spacious, with large bathrooms, outdoor terraces, corner fireplaces and reversible airconditioning. The garden is simply breathtaking, with a large variety of palm trees, olive trees, rose bushes and dozens of other varieties of plants, flowers and trees. The main swimming pool, nestled in this magnificent garden, is heated and offers an outdoor lounge where you can make the most of Marrakech's sunny days.