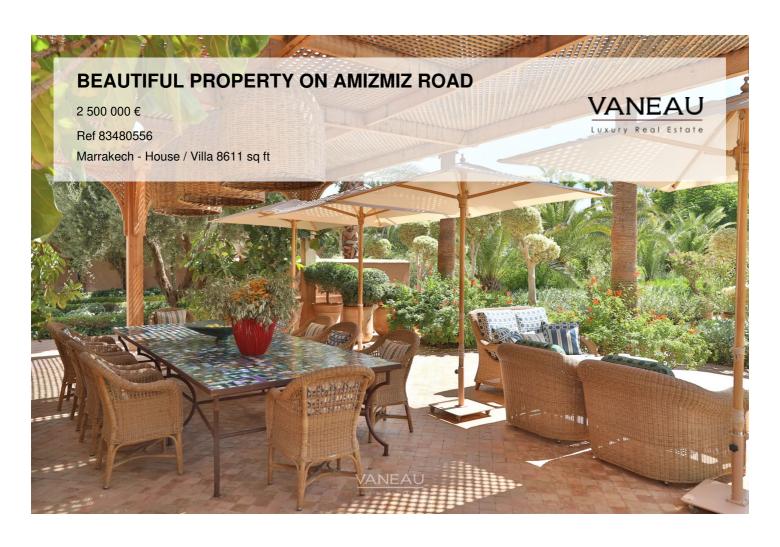

### About this property

Vaneau Maroc offers you this sumptuous property, located some twenty kilometers from the city center, on the Amizmiz road. With its magnificent 1 hectare garden planted with trees and its breathtaking view of the Atlas Mountains, it will appeal to nature lovers and golf enthusiasts alike, who will be delighted to have some of the city's most prestigious golf courses nearby, such as Royal Palm, Samanah and Assoufid. Featuring a variety of architectural styles, the villa offers perfect harmony between a Moorish spirit, Arabo-Andalusian character and a colonial decorative touch. The villa is divided into 2 buildings, with a total of six suites. The main part of the villa comprises a large living room with an outdoor lounge, four suites with bathrooms and an exceptional kitchen with a complete installation, a scullery and a storeroom for maximum comfort. The covered roof terrace offers an unobstructed view of the Atlas Mountains. A two-suite pavilion with private pool offers an intimate space, ideal for your guests. The property also boasts a fully equipped library. All suites are spacious, with large bathrooms, outdoor terraces, corner fireplaces and reversible airconditioning. The garden is simply breathtaking, with a large variety of palm trees, olive trees, rose bushes and dozens of other varieties of plants, flowers and trees. The main swimming pool, nestled in this magnificent garden, is heated and offers an outdoor lounge where you can make the most of Marrakech's sunny days.