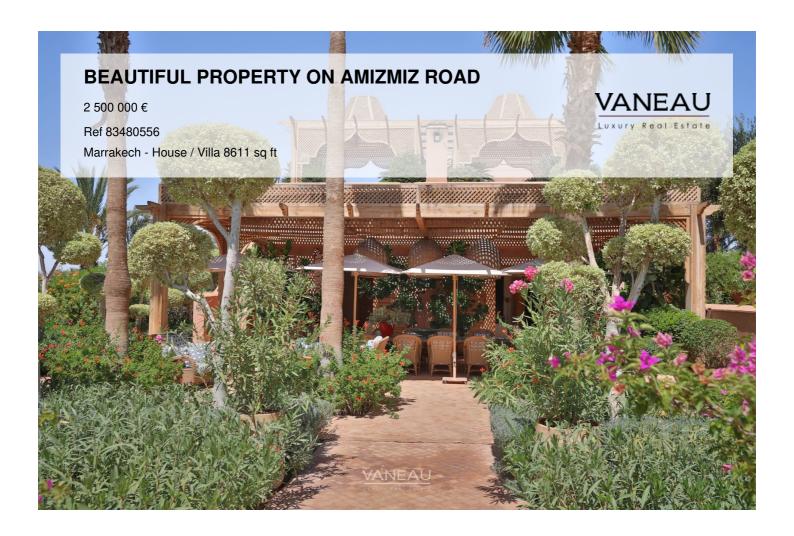

### About this property

Vaneau Maroc offers you this sumptuous property, located some twenty kilometers from the city center, on the Amizmiz road. With its magnificent 1 hectare garden planted with trees and its breathtaking view of the Atlas Mountains, it will appeal to nature lovers and golf enthusiasts alike, who will be delighted to have some of the city's most prestigious golf courses nearby, such as Royal Palm, Samanah and Assoufid. Featuring a variety of architectural styles, the villa offers perfect harmony between a Moorish spirit, Arabo-Andalusian character and a colonial decorative touch. The villa is divided into 2 buildings, with a total of six suites. The main part of the villa comprises a large living room with an outdoor lounge, four suites with bathrooms and an exceptional kitchen with a complete installation, a scullery and a storeroom for maximum comfort. The covered roof terrace offers an unobstructed view of the Atlas Mountains. A two-suite pavilion with private pool offers an intimate space, ideal for your guests. The property also boasts a fully equipped library. All suites are spacious, with large bathrooms, outdoor terraces, corner fireplaces and reversible airconditioning. The garden is simply breathtaking, with a large variety of palm trees, olive trees, rose bushes and dozens of other varieties of plants, flowers and trees. The main swimming pool, nestled in this magnificent garden, is heated and offers an outdoor lounge where you can make the most of Marrakech's sunny days.