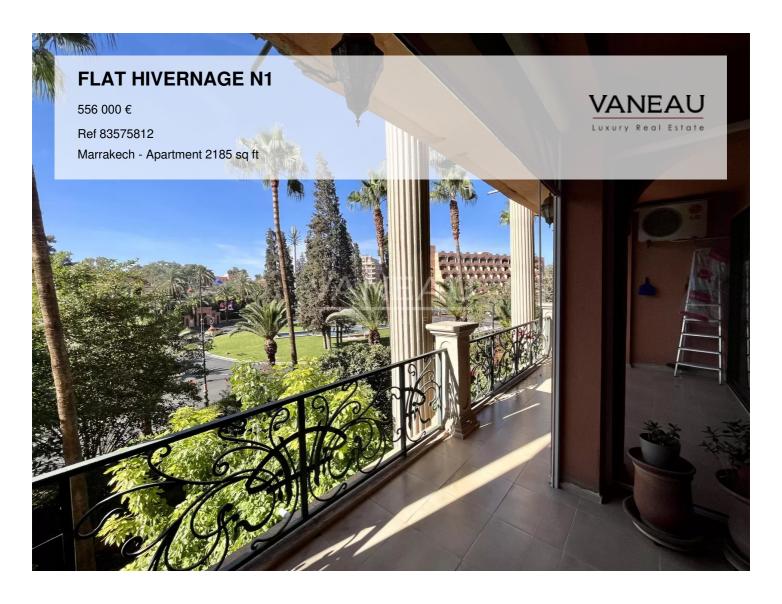

### About this property

Located in the heart of a privileged location, this apartment on the 2nd floor offers a spacious and bright living space of 203m2. As soon as you step through the front door, you enter into a clear and warm space. The apartment consists of two elegantly appointed bedrooms, providing intimate spaces to relax and rejuvenate. The master bedroom benefits from a private balcony, creating a peaceful corner to enjoy a view of the vegetation at the entrance of the residence and moments of tranquility. The functional bathroom is equipped with all necessary facilities. A comfortable living area and a welcoming dining room create dedicated zones for entertainment and sharing meals with family or friends. The kitchen is fully equipped, with an adjacent laundry room. The two balconies, one of which is accessible from the living room, add an extra dimension by providing outdoor spaces to enjoy the pleasant climate. The residence is located in a sought-after area of Hivernage. The immediate proximity to Sofitel and the Casino provides privileged access to world-class amenities and a lively nightlife. Additionally, the N1 location ensures optimal accessibility to local conveniences. The residence is secure and guarded 24/7. This apartment represents an exceptional opportunity to live in comfort, style, and security in the heart of a sought-after locality. All our properties are sold with titles.