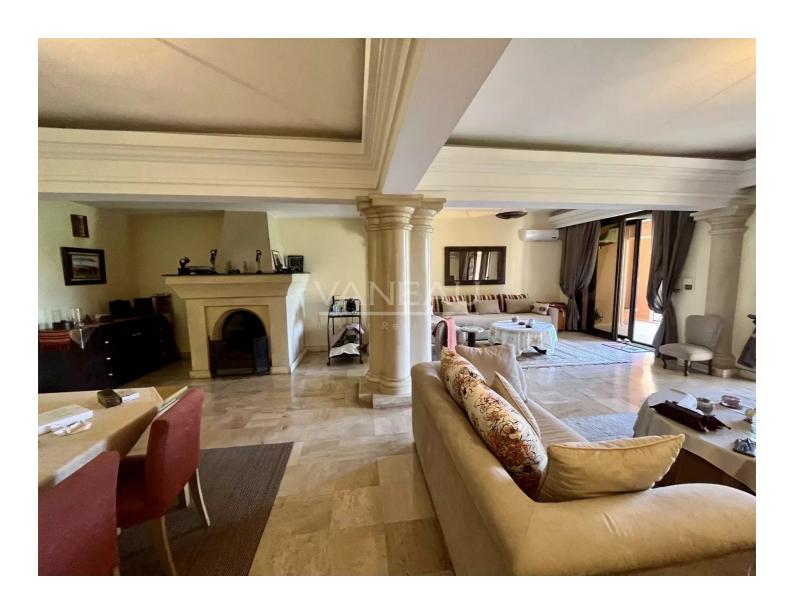

### About this property

Located in the heart of a privileged location, this apartment on the 2nd floor offers a spacious and bright living space of 203m2. As soon as you step through the front door, you enter into a clear and warm space. The apartment consists of two elegantly appointed bedrooms, providing intimate spaces to relax and rejuvenate. The master bedroom benefits from a private balcony, creating a peaceful corner to enjoy a view of the vegetation at the entrance of the residence and moments of tranquility. The functional bathroom is equipped with all necessary facilities. A comfortable living area and a welcoming dining room create dedicated zones for entertainment and sharing meals with family or friends. The kitchen is fully equipped, with an adjacent laundry room. The two balconies, one of which is accessible from the living room, add an extra dimension by providing outdoor spaces to enjoy the pleasant climate. The residence is located in a sought-after area of Hivernage. The immediate proximity to Sofitel and the Casino provides privileged access to world-class amenities and a lively nightlife. Additionally, the N1 location ensures optimal accessibility to local conveniences. The residence is secure and guarded 24/7. This apartment represents an exceptional opportunity to live in comfort, style, and security in the heart of a sought-after locality. All our properties are sold with titles.