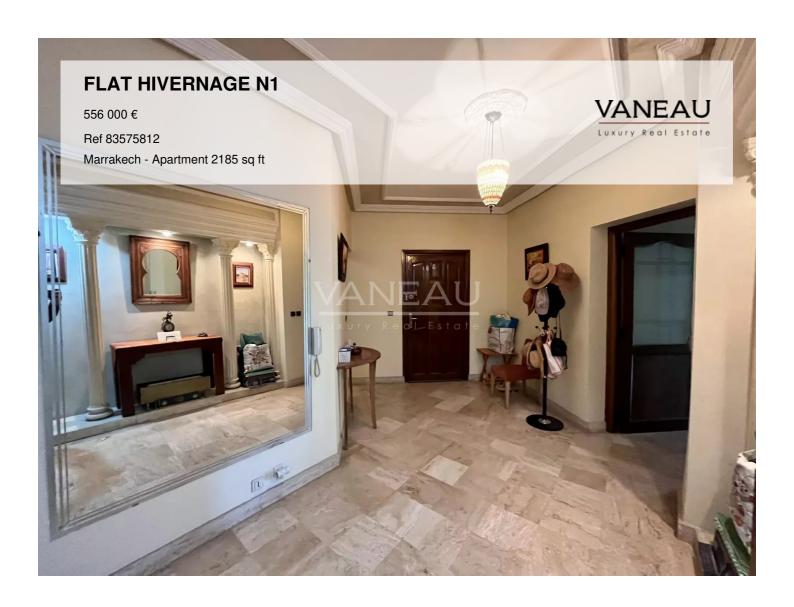

### About this property

Located in the heart of a privileged location, this apartment on the 2nd floor offers a spacious and bright living space of 203m2. As soon as you step through the front door, you enter into a clear and warm space. The apartment consists of two elegantly appointed bedrooms, providing intimate spaces to relax and rejuvenate. The master bedroom benefits from a private balcony, creating a peaceful corner to enjoy a view of the vegetation at the entrance of the residence and moments of tranquility. The functional bathroom is equipped with all necessary facilities. A comfortable living area and a welcoming dining room create dedicated zones for entertainment and sharing meals with family or friends. The kitchen is fully equipped, with an adjacent laundry room. The two balconies, one of which is accessible from the living room, add an extra dimension by providing outdoor spaces to enjoy the pleasant climate. The residence is located in a sought-after area of Hivernage. The immediate proximity to Sofitel and the Casino provides privileged access to world-class amenities and a lively nightlife. Additionally, the N1 location ensures optimal accessibility to local conveniences. The residence is secure and guarded 24/7. This apartment represents an exceptional opportunity to live in comfort, style, and security in the heart of a sought-after locality. All our properties are sold with titles.