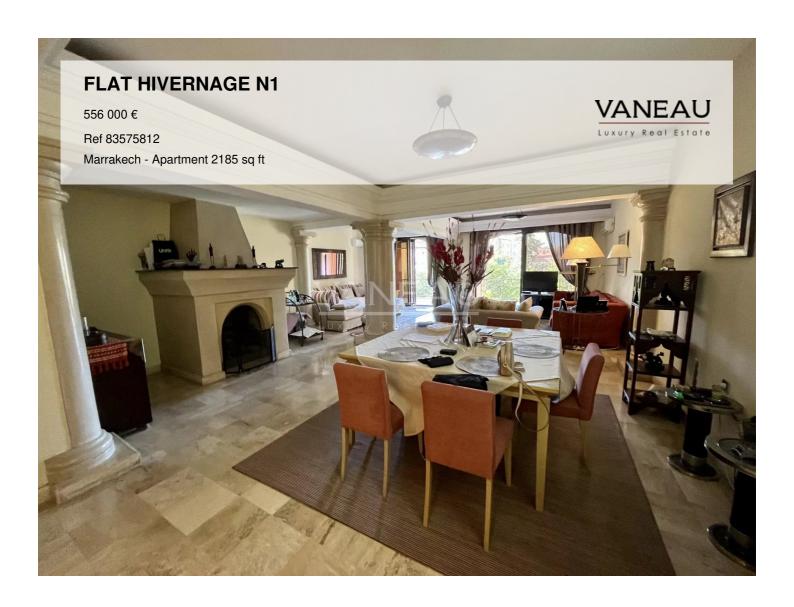

### About this property

Located in the heart of a privileged location, this apartment on the 2nd floor offers a spacious and bright living space of 203m2. As soon as you step through the front door, you enter into a clear and warm space. The apartment consists of two elegantly appointed bedrooms, providing intimate spaces to relax and rejuvenate. The master bedroom benefits from a private balcony, creating a peaceful corner to enjoy a view of the vegetation at the entrance of the residence and moments of tranquility. The functional bathroom is equipped with all necessary facilities. A comfortable living area and a welcoming dining room create dedicated zones for entertainment and sharing meals with family or friends. The kitchen is fully equipped, with an adjacent laundry room. The two balconies, one of which is accessible from the living room, add an extra dimension by providing outdoor spaces to enjoy the pleasant climate. The residence is located in a sought-after area of Hivernage. The immediate proximity to Sofitel and the Casino provides privileged access to world-class amenities and a lively nightlife. Additionally, the N1 location ensures optimal accessibility to local conveniences. The residence is secure and guarded 24/7. This apartment represents an exceptional opportunity to live in comfort, style, and security in the heart of a sought-after locality. All our properties are sold with titles.