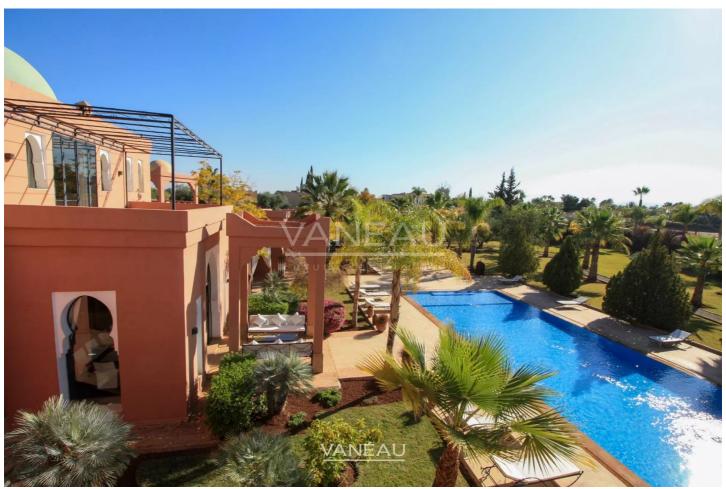

### About this property

This villa on the road to Fez is an attractive property, set on a spacious one hectare plot, offering generous space just 25 minutes from the city center. The proximity to the center combined with the size of the property seems to promise a peaceful and luxurious setting, ideal for those seeking both tranquility and accessibility to the city. With a majestic entrance comprising two towers, a caretaker's lodge and a staff bedroom, this villa offers a feeling of elegance and security upon arrival. The main house is very functional with five suites on the ground floor, a living room with fireplace, a guest toilet, an equipped kitchen, as well as terraces, patios and gazebos to enjoy the outdoors. The first floor is particularly luxurious, with a superb master suite including a bedroom with fireplace, a bathroom, a dressing room and outdoor spaces to enjoy the views. The pavilion with hammam, changing room, rest area and terrace offers additional facilities to relax and unwind. Finally, a 19m by 7m swimming pool completes this set, offering the possibility of taking full advantage of the outdoor spaces. This property appears to offer a luxurious and complete setting for daily living and relaxation. This property could also be ideal for professional use as a guest house. All our goods are sold titled