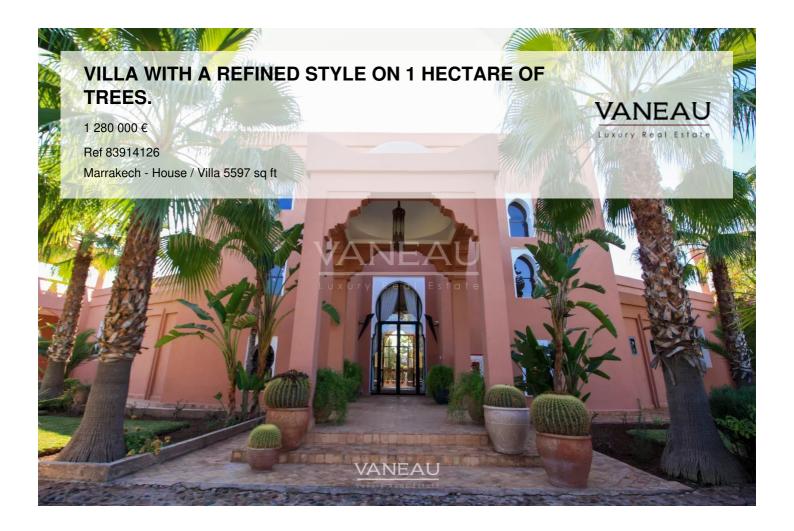

### About this property

This villa on the road to Fez is an attractive property, set on a spacious one hectare plot, offering generous space just 25 minutes from the city center. The proximity to the center combined with the size of the property seems to promise a peaceful and luxurious setting, ideal for those seeking both tranquility and accessibility to the city. With a majestic entrance comprising two towers, a caretaker's lodge and a staff bedroom, this villa offers a feeling of elegance and security upon arrival. The main house is very functional with five suites on the ground floor, a living room with fireplace, a guest toilet, an equipped kitchen, as well as terraces, patios and gazebos to enjoy the outdoors. The first floor is particularly luxurious, with a superb master suite including a bedroom with fireplace, a bathroom, a dressing room and outdoor spaces to enjoy the views. The pavilion with hammam, changing room, rest area and terrace offers additional facilities to relax and unwind. Finally, a 19m by 7m swimming pool completes this set, offering the possibility of taking full advantage of the outdoor spaces. This property appears to offer a luxurious and complete setting for daily living and relaxation. This property could also be ideal for professional use as a guest house. All our goods are sold titled