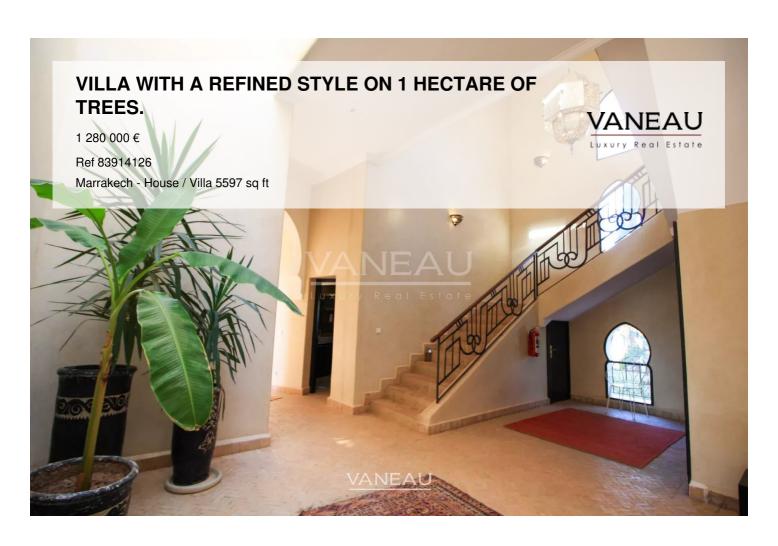

### About this property

This villa on the road to Fez is an attractive property, set on a spacious one hectare plot, offering generous space just 25 minutes from the city center. The proximity to the center combined with the size of the property seems to promise a peaceful and luxurious setting, ideal for those seeking both tranquility and accessibility to the city. With a majestic entrance comprising two towers, a caretaker's lodge and a staff bedroom, this villa offers a feeling of elegance and security upon arrival. The main house is very functional with five suites on the ground floor, a living room with fireplace, a guest toilet, an equipped kitchen, as well as terraces, patios and gazebos to enjoy the outdoors. The first floor is particularly luxurious, with a superb master suite including a bedroom with fireplace, a bathroom, a dressing room and outdoor spaces to enjoy the views. The pavilion with hammam, changing room, rest area and terrace offers additional facilities to relax and unwind. Finally, a 19m by 7m swimming pool completes this set, offering the possibility of taking full advantage of the outdoor spaces. This property appears to offer a luxurious and complete setting for daily living and relaxation. This property could also be ideal for professional use as a guest house. All our goods are sold titled