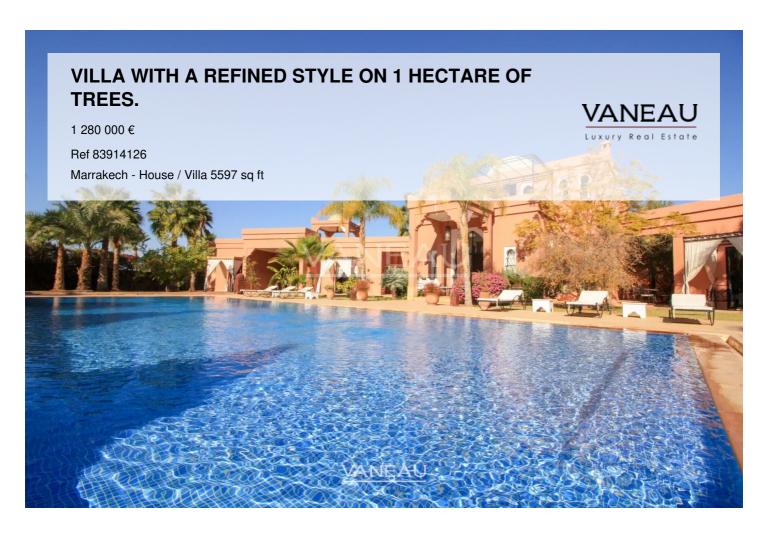

### About this property

This villa on the road to Fez is an attractive property, set on a spacious one hectare plot, offering generous space just 25 minutes from the city center. The proximity to the center combined with the size of the property seems to promise a peaceful and luxurious setting, ideal for those seeking both tranquility and accessibility to the city. With a majestic entrance comprising two towers, a caretaker's lodge and a staff bedroom, this villa offers a feeling of elegance and security upon arrival. The main house is very functional with five suites on the ground floor, a living room with fireplace, a guest toilet, an equipped kitchen, as well as terraces, patios and gazebos to enjoy the outdoors. The first floor is particularly luxurious, with a superb master suite including a bedroom with fireplace, a bathroom, a dressing room and outdoor spaces to enjoy the views. The pavilion with hammam, changing room, rest area and terrace offers additional facilities to relax and unwind. Finally, a 19m by 7m swimming pool completes this set, offering the possibility of taking full advantage of the outdoor spaces. This property appears to offer a luxurious and complete setting for daily living and relaxation. This property could also be ideal for professional use as a guest house. All our goods are sold titled