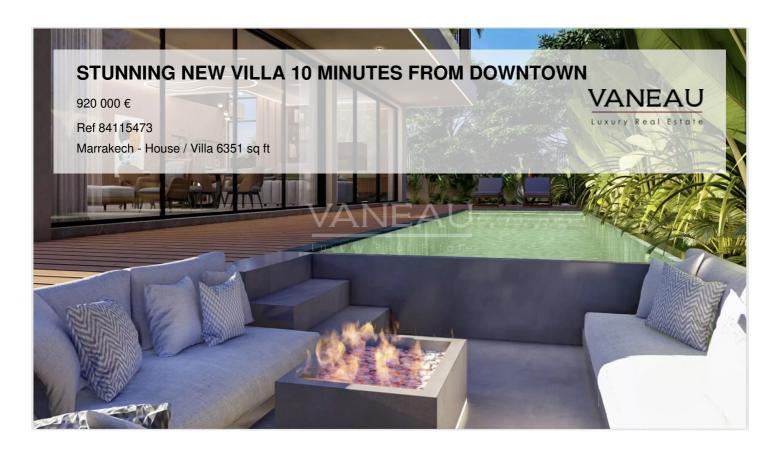

### About this property

VANEAU MOROCCO presents to you this magnificent new villa under construction on plan in Agdal, with superb finishes and materials selected with taste. The villa is composed as follows: A furnished basement accessible from the English courtyard, a service and guardian room, a cloakroom & toilet, a storage and organization space as well as a hall dedicated to a cinema room, sports room, or an optional hammam. On the ground floor, you will find three dedicated spaces for lounges, an ethanol fireplace as well as a dining table and a fully equipped kitchen, a cloakroom, a guest toilet, and an elevator. Large glass windows will give you direct access to a lovely terrace and the heated swimming pool. A well is also planned for the irrigation system in the garden. Upstairs, 4 superb suites with all their bathrooms, toilets, and dressing rooms. All bedrooms also have an outdoor terrace, and in the master suite, another ethanol fireplace is also planned. A large terrace is also available for creating a warm ambiance space to arrange or even for making a solarium. An installation will also be planned in advance to add solar panels according to the desire and need of the future owner of the villa. The villa foundations are earthquake-resistant, and work started in October 2023. All our properties are sold with titles

#### **Robinson Choual**

maroc@vaneau.fr phone\_abbreviation +212664905373

Marrakech Agency

Marrakech - Marrakech

Price: 920 000 €

Surface: 6351 sq ft

Rooms: 7

Bedrooms: 4