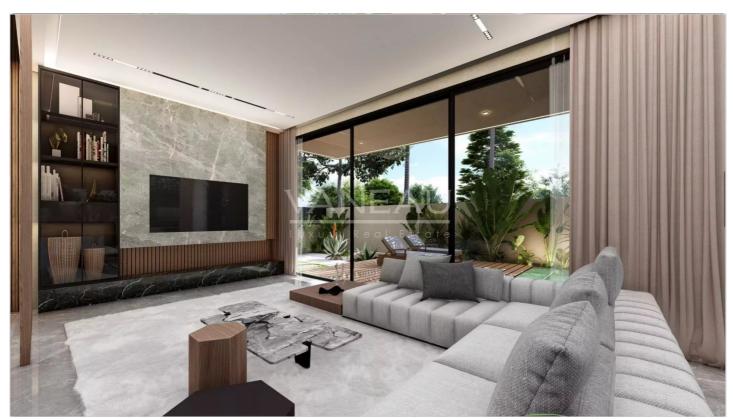

### About this property

VANEAU MOROCCO presents to you this magnificent new villa under construction on plan in Agdal, with superb finishes and materials selected with taste. The villa is composed as follows: A furnished basement accessible from the English courtyard, a service and guardian room, a cloakroom & toilet, a storage and organization space as well as a hall dedicated to a cinema room, sports room, or an optional hammam. On the ground floor, you will find three dedicated spaces for lounges, an ethanol fireplace as well as a dining table and a fully equipped kitchen, a cloakroom, a guest toilet, and an elevator. Large glass windows will give you direct access to a lovely terrace and the heated swimming pool. A well is also planned for the irrigation system in the garden. Upstairs, 4 superb suites with all their bathrooms, toilets, and dressing rooms. All bedrooms also have an outdoor terrace, and in the master suite, another ethanol fireplace is also planned. A large terrace is also available for creating a warm ambiance space to arrange or even for making a solarium. An installation will also be planned in advance to add solar panels according to the desire and need of the future owner of the villa. The villa foundations are earthquake-resistant, and work started in October 2023. All our properties are sold with titles