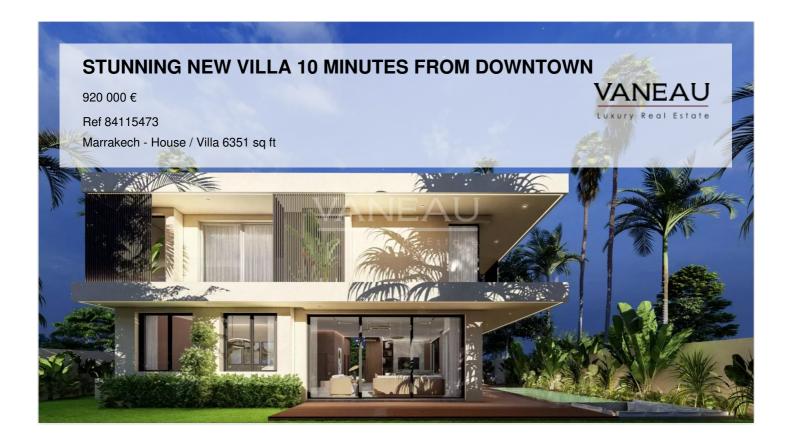

### About this property

VANEAU MOROCCO presents to you this magnificent new villa under construction on plan in Agdal, with superb finishes and materials selected with taste. The villa is composed as follows: A furnished basement accessible from the English courtyard, a service and guardian room, a cloakroom & toilet, a storage and organization space as well as a hall dedicated to a cinema room, sports room, or an optional hammam. On the ground floor, you will find three dedicated spaces for lounges, an ethanol fireplace as well as a dining table and a fully equipped kitchen, a cloakroom, a guest toilet, and an elevator. Large glass windows will give you direct access to a lovely terrace and the heated swimming pool. A well is also planned for the irrigation system in the garden. Upstairs, 4 superb suites with all their bathrooms, toilets, and dressing rooms. All bedrooms also have an outdoor terrace, and in the master suite, another ethanol fireplace is also planned. A large terrace is also available for creating a warm ambiance space to arrange or even for making a solarium. An installation will also be planned in advance to add solar panels according to the desire and need of the future owner of the villa. The villa foundations are earthquake-resistant, and work started in October 2023. All our properties are sold with titles

#### **Robinson Choual**

maroc@vaneau.fr phone\_abbreviation +212664905373

Marrakech Agency

Marrakech - Marrakech

Price: 920 000 €

Surface: 6351 sq ft

Rooms: 7

Bedrooms: 4