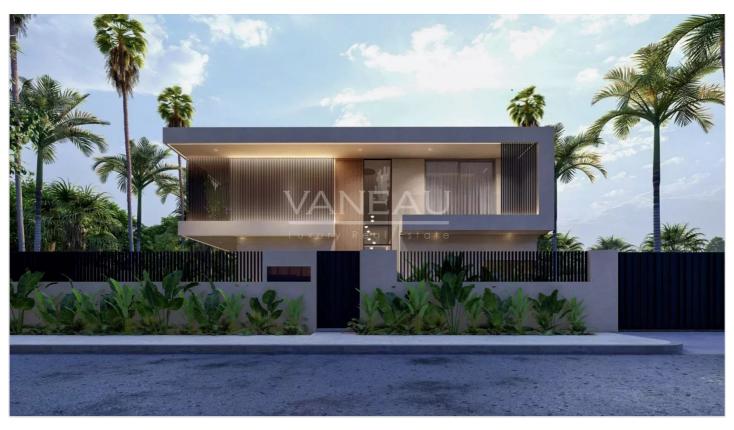

### About this property

VANEAU MOROCCO presents to you this magnificent new villa under construction on plan in Agdal, with superb finishes and materials selected with taste. The villa is composed as follows: A furnished basement accessible from the English courtyard, a service and guardian room, a cloakroom & toilet, a storage and organization space as well as a hall dedicated to a cinema room, sports room, or an optional hammam. On the ground floor, you will find three dedicated spaces for lounges, an ethanol fireplace as well as a dining table and a fully equipped kitchen, a cloakroom, a guest toilet, and an elevator. Large glass windows will give you direct access to a lovely terrace and the heated swimming pool. A well is also planned for the irrigation system in the garden. Upstairs, 4 superb suites with all their bathrooms, toilets, and dressing rooms. All bedrooms also have an outdoor terrace, and in the master suite, another ethanol fireplace is also planned. A large terrace is also available for creating a warm ambiance space to arrange or even for making a solarium. An installation will also be planned in advance to add solar panels according to the desire and need of the future owner of the villa. The villa foundations are earthquake-resistant, and work started in October 2023. All our properties are sold with titles

#### **Robinson Choual**

maroc@vaneau.fr phone\_abbreviation +212664905373

Marrakech Agency

Marrakech - Marrakech

Price: 920 000 €

Surface: 6351 sq ft

Rooms: 7

Bedrooms: 4