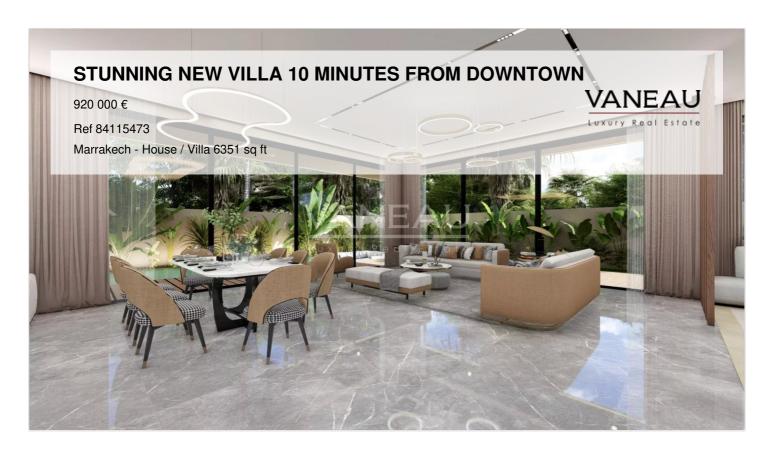

### About this property

VANEAU MOROCCO presents to you this magnificent new villa under construction on plan in Agdal, with superb finishes and materials selected with taste. The villa is composed as follows: A furnished basement accessible from the English courtyard, a service and guardian room, a cloakroom & toilet, a storage and organization space as well as a hall dedicated to a cinema room, sports room, or an optional hammam. On the ground floor, you will find three dedicated spaces for lounges, an ethanol fireplace as well as a dining table and a fully equipped kitchen, a cloakroom, a guest toilet, and an elevator. Large glass windows will give you direct access to a lovely terrace and the heated swimming pool. A well is also planned for the irrigation system in the garden. Upstairs, 4 superb suites with all their bathrooms, toilets, and dressing rooms. All bedrooms also have an outdoor terrace, and in the master suite, another ethanol fireplace is also planned. A large terrace is also available for creating a warm ambiance space to arrange or even for making a solarium. An installation will also be planned in advance to add solar panels according to the desire and need of the future owner of the villa. The villa foundations are earthquake-resistant, and work started in October 2023. All our properties are sold with titles

#### **Robinson Choual**

maroc@vaneau.fr phone\_abbreviation +212664905373

Marrakech Agency

Marrakech - Marrakech

Price: 920 000 €

Surface: 6351 sq ft

Rooms: 7

Bedrooms: 4