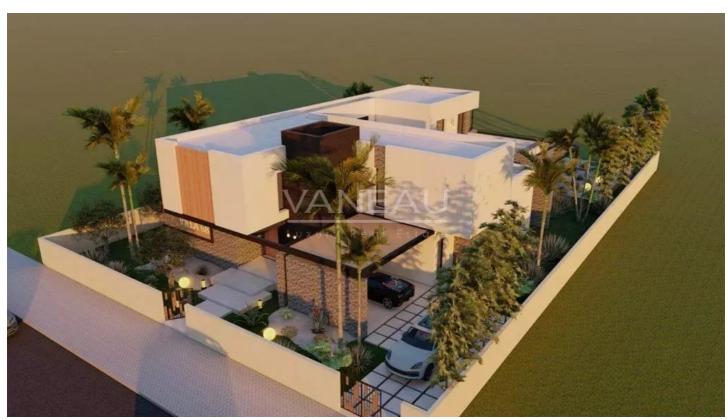

### **About this property**

Vaneau Morocco offers a magnificent property located in one of the 3 most prestigious golf camps in Marrakech. The life of the villa is forecast for the months of January 2025. The villa is built on a human-sized plot of 1250 m2 with the benefit of a bedroom (in addition) of 500 m2. The villa was designed on 3 levels Ground floor 1st and Between ground revolving around an English courtyard and offering natural light to the different rooms on this level (gym, yoga room, cinema room, Hammam...) On the ground floor, a magnificent double luminous estancia and swimming pool, in addition to a main accommodation located on an interior patio which includes a private heated swimming pool and jacuzzi. In this scenario, there will also be a spacious and bright main room in addition to the rooms. with private terraces. The house is well oriented and designed to give priority to exterior views to preserve the privacy of the spaces. A garage can access 2 complete cars also with this property. All our goods are sold titled.