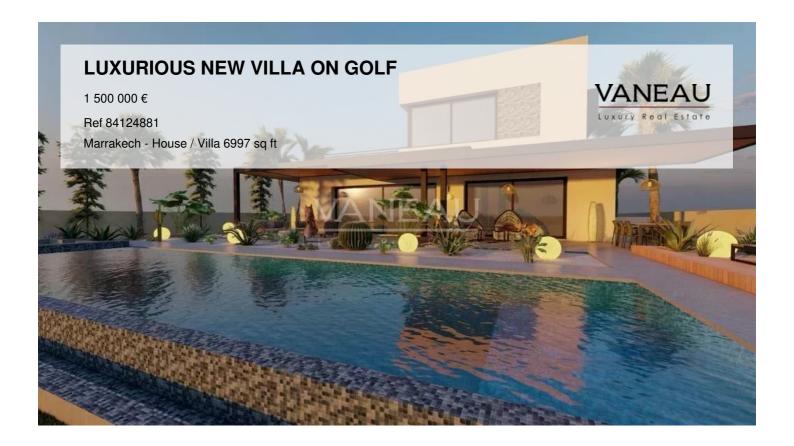

### **About this property**

Vaneau Morocco offers a magnificent property located in one of the 3 most prestigious golf camps in Marrakech. The life of the villa is forecast for the months of January 2025. The villa is built on a human-sized plot of 1250 m2 with the benefit of a bedroom (in addition) of 500 m2. The villa was designed on 3 levels Ground floor 1st and Between ground revolving around an English courtyard and offering natural light to the different rooms on this level (gym, yoga room, cinema room, Hammam...) On the ground floor, a magnificent double luminous estancia and swimming pool, in addition to a main accommodation located on an interior patio which includes a private heated swimming pool and jacuzzi. In this scenario, there will also be a spacious and bright main room in addition to the rooms. with private terraces. The house is well oriented and designed to give priority to exterior views to preserve the privacy of the spaces. A garage can access 2 complete cars also with this property. All our goods are sold titled.

#### **Robinson Choual**

maroc@vaneau.fr phone\_abbreviation +212664905373

Marrakech Agency

Marrakech - Marrakech

**Price:** 1 500 000 €

Surface: 6997 sq ft

Rooms: 4

Bedrooms: 4