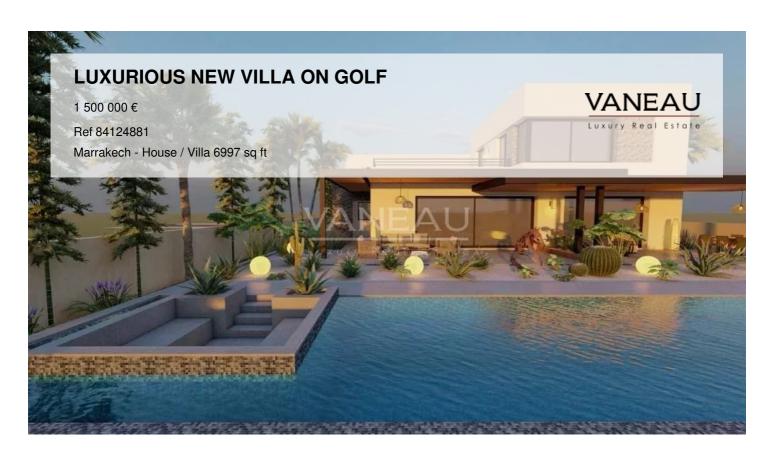

### **About this property**

Vaneau Morocco offers a magnificent property located in one of the 3 most prestigious golf camps in Marrakech. The life of the villa is forecast for the months of January 2025. The villa is built on a human-sized plot of 1250 m2 with the benefit of a bedroom (in addition) of 500 m2. The villa was designed on 3 levels Ground floor 1st and Between ground revolving around an English courtyard and offering natural light to the different rooms on this level (gym, yoga room, cinema room, Hammam...) On the ground floor, a magnificent double luminous estancia and swimming pool, in addition to a main accommodation located on an interior patio which includes a private heated swimming pool and jacuzzi. In this scenario, there will also be a spacious and bright main room in addition to the rooms. with private terraces. The house is well oriented and designed to give priority to exterior views to preserve the privacy of the spaces. A garage can access 2 complete cars also with this property. All our goods are sold titled.