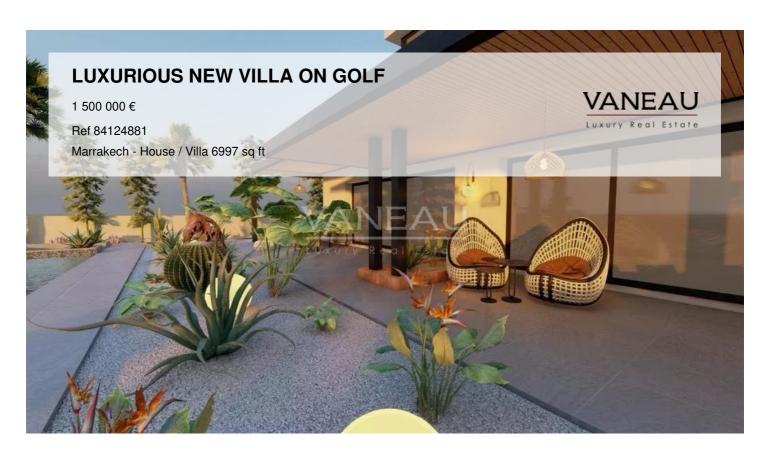

### **About this property**

Vaneau Morocco offers a magnificent property located in one of the 3 most prestigious golf camps in Marrakech. The life of the villa is forecast for the months of January 2025. The villa is built on a human-sized plot of 1250 m2 with the benefit of a bedroom (in addition) of 500 m2. The villa was designed on 3 levels Ground floor 1st and Between ground revolving around an English courtyard and offering natural light to the different rooms on this level (gym, yoga room, cinema room, Hammam...) On the ground floor, a magnificent double luminous estancia and swimming pool, in addition to a main accommodation located on an interior patio which includes a private heated swimming pool and jacuzzi. In this scenario, there will also be a spacious and bright main room in addition to the rooms. with private terraces. The house is well oriented and designed to give priority to exterior views to preserve the privacy of the spaces. A garage can access 2 complete cars also with this property. All our goods are sold titled.