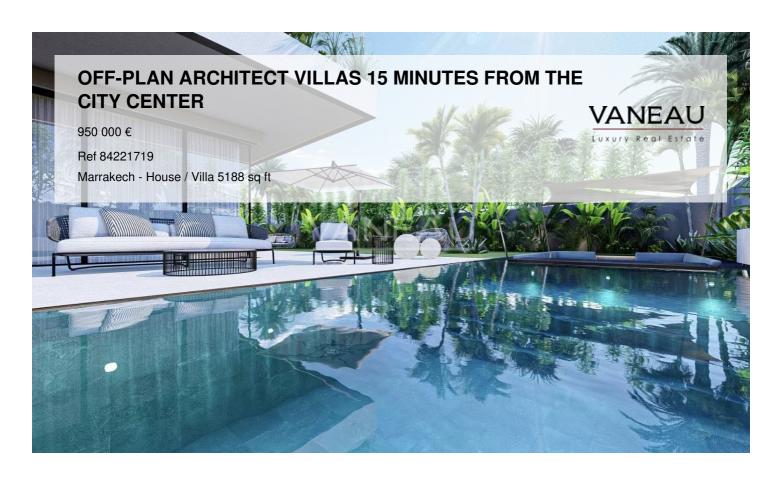

### About this property

Vaneau Maroc offers you luxurious and modern villas for sale just 15 minutes from the city center of Marrakech on the Amismiz road. Nestled at the foot of the Atlas, this secure project of 18 villas is designed with meticulous attention to detail. Each villa embodies the essence of modern luxury, combining contemporary architecture with high-end finishes and premium materials. The spacious living areas and bedrooms guarantee absolute comfort, while exclusive amenities and amenities, such as a private swimming pool, landscaped garden and outdoor relaxation area provide an idyllic living experience. The villa includes first-class equipment such as a solar water heater, electrical appliances from the LEGRAND brand, suspended sanitary appliances from the DURAVIT brand, CORIAN sink tops, GROHE brand faucets, or HANSGROHE, High-end kitchen with countertop work in Quartz or household appliances from the BOSCH brand. Each villa includes 5 suites including a bright and open Master room overlooking a majestic view of the Atlas Mountains. On the ground floor, around an English courtyard, spaces are provided for a gym, a hammam and a cinema. In the common areas of the residence, an equipped play area is provided for children. Funding is planned as follows: - 20% upon booking - 20% beginning of foundations - 30% end of structural work - 30% delivery and delivery of the title (February 2025)

#### **Robinson Choual**

maroc@vaneau.fr phone\_abbreviation +212664905373

Marrakech Agency
Marrakech - Marrakech

**Price:** 950 000 €

Surface: 5188 sq ft

Rooms: 5

**Bedrooms:** 5

Bathrooms: 5