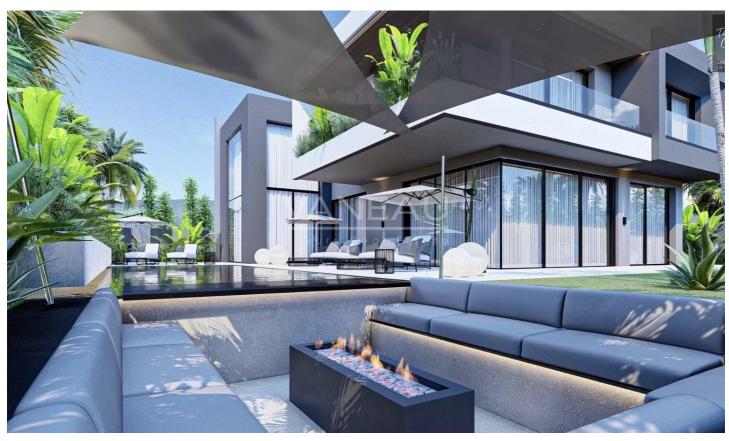

### About this property

Vaneau Maroc offers you luxurious and modern villas for sale just 15 minutes from the city center of Marrakech on the Amismiz road. Nestled at the foot of the Atlas, this secure project of 18 villas is designed with meticulous attention to detail. Each villa embodies the essence of modern luxury, combining contemporary architecture with high-end finishes and premium materials. The spacious living areas and bedrooms guarantee absolute comfort, while exclusive amenities and amenities, such as a private swimming pool, landscaped garden and outdoor relaxation area provide an idyllic living experience. The villa includes first-class equipment such as a solar water heater, electrical appliances from the LEGRAND brand, suspended sanitary appliances from the DURAVIT brand, CORIAN sink tops, GROHE brand faucets, or HANSGROHE, High-end kitchen with countertop work in Quartz or household appliances from the BOSCH brand. Each villa includes 5 suites including a bright and open Master room overlooking a majestic view of the Atlas Mountains. On the ground floor, around an English courtyard, spaces are provided for a gym, a hammam and a cinema. In the common areas of the residence, an equipped play area is provided for children. Funding is planned as follows: - 20% upon booking - 20% beginning of foundations - 30% end of structural work - 30% delivery and delivery of the title (February 2025)