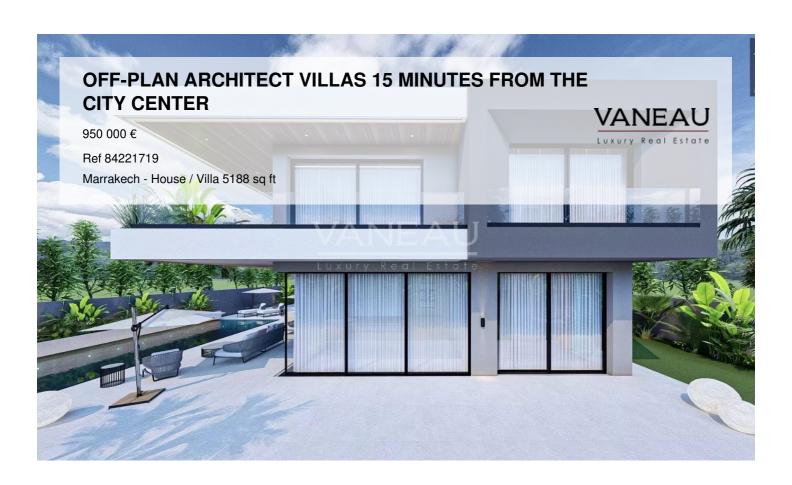

### About this property

Vaneau Maroc offers you luxurious and modern villas for sale just 15 minutes from the city center of Marrakech on the Amismiz road. Nestled at the foot of the Atlas, this secure project of 18 villas is designed with meticulous attention to detail. Each villa embodies the essence of modern luxury, combining contemporary architecture with high-end finishes and premium materials. The spacious living areas and bedrooms guarantee absolute comfort, while exclusive amenities and amenities, such as a private swimming pool, landscaped garden and outdoor relaxation area provide an idyllic living experience. The villa includes first-class equipment such as a solar water heater, electrical appliances from the LEGRAND brand, suspended sanitary appliances from the DURAVIT brand, CORIAN sink tops, GROHE brand faucets, or HANSGROHE, High-end kitchen with countertop work in Quartz or household appliances from the BOSCH brand. Each villa includes 5 suites including a bright and open Master room overlooking a majestic view of the Atlas Mountains. On the ground floor, around an English courtyard, spaces are provided for a gym, a hammam and a cinema. In the common areas of the residence, an equipped play area is provided for children. Funding is planned as follows: - 20% upon booking - 20% beginning of foundations - 30% end of structural work - 30% delivery and delivery of the title (February 2025)

#### **Robinson Choual**

maroc@vaneau.fr phone\_abbreviation +212664905373

Marrakech Agency
Marrakech - Marrakech

**Price:** 950 000 €

Surface: 5188 sq ft

Rooms: 5

**Bedrooms:** 5

Bathrooms: 5