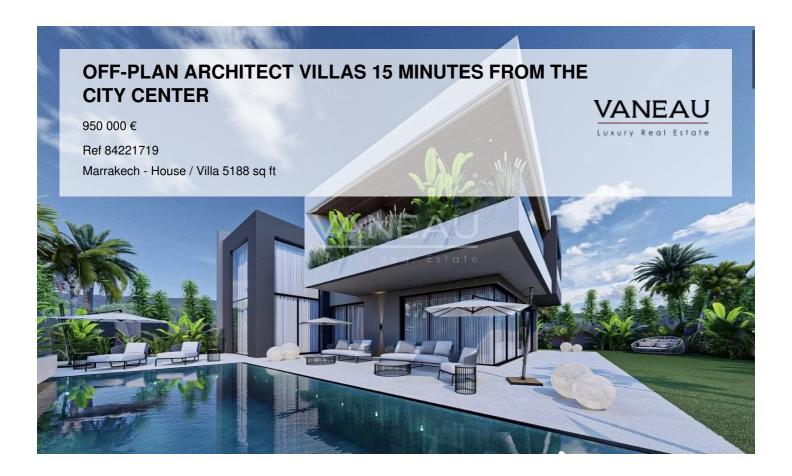

### About this property

Vaneau Maroc offers you luxurious and modern villas for sale just 15 minutes from the city center of Marrakech on the Amismiz road. Nestled at the foot of the Atlas, this secure project of 18 villas is designed with meticulous attention to detail. Each villa embodies the essence of modern luxury, combining contemporary architecture with high-end finishes and premium materials. The spacious living areas and bedrooms guarantee absolute comfort, while exclusive amenities and amenities, such as a private swimming pool, landscaped garden and outdoor relaxation area provide an idyllic living experience. The villa includes first-class equipment such as a solar water heater, electrical appliances from the LEGRAND brand, suspended sanitary appliances from the DURAVIT brand, CORIAN sink tops, GROHE brand faucets, or HANSGROHE, High-end kitchen with countertop work in Quartz or household appliances from the BOSCH brand. Each villa includes 5 suites including a bright and open Master room overlooking a majestic view of the Atlas Mountains. On the ground floor, around an English courtyard, spaces are provided for a gym, a hammam and a cinema. In the common areas of the residence, an equipped play area is provided for children. Funding is planned as follows: - 20% upon booking - 20% beginning of foundations - 30% end of structural work - 30% delivery and delivery of the title (February 2025)

#### **Robinson Choual**

maroc@vaneau.fr phone\_abbreviation +212664905373

Marrakech Agency
Marrakech - Marrakech

**Price:** 950 000 €

Surface: 5188 sq ft

Rooms: 5

**Bedrooms:** 5

Bathrooms: 5