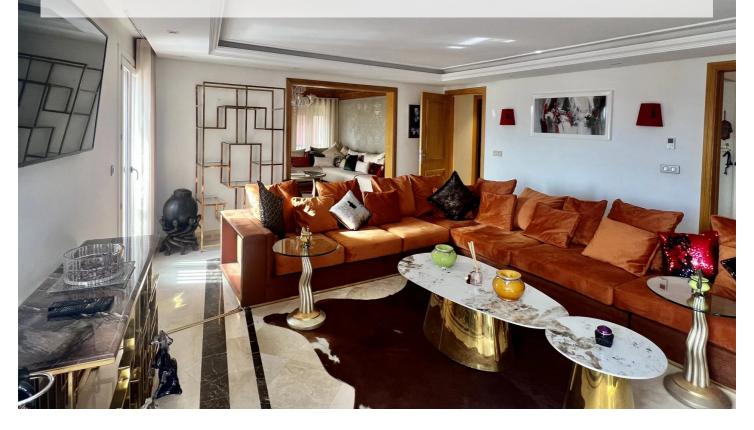

### About this property

Vaneau Maroc offers you for rent a superb furnished apartment in the Plaza residence, in the heart of Guéliz. The apartment has been completely renovated for your comfort. Quality carpentry, marble floors, electric roller shutter, ducted air conditioning in all rooms... It consists of a large open double living room with a modern living room and a smaller traditional Moroccan living room. The living room offers a superb and unobstructed view of the Plaza and the city. Extending terrace over the entire apartment. Its two bedrooms have a dressing room and bathroom. The Master includes a bathtub and shower in the spacious bathroom of approximately 20m2 as well as a superb dressing room of 30m2 in two parts. Part of it could potentially become a bedroom or office if necessary. It also includes a closed kitchen, a laundry room and guest toilets + 4 titled parking spaces. The residence is guarded and secure 24/7. The apartment is rented furnished and the price includes coownership charges.