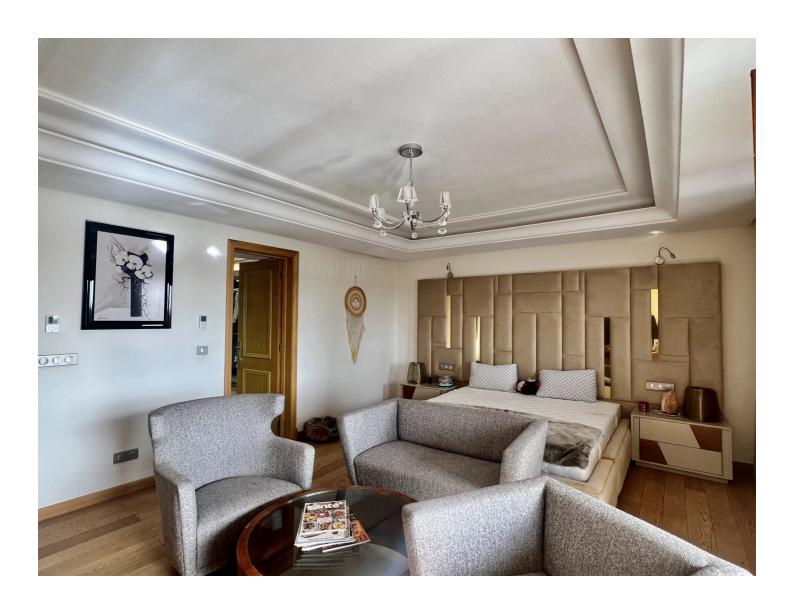

### About this property

Vaneau Maroc offers you for rent a superb furnished apartment in the Plaza residence, in the heart of Guéliz. The apartment has been completely renovated for your comfort. Quality carpentry, marble floors, electric roller shutter, ducted air conditioning in all rooms... It consists of a large open double living room with a modern living room and a smaller traditional Moroccan living room. The living room offers a superb and unobstructed view of the Plaza and the city. Extending terrace over the entire apartment. Its two bedrooms have a dressing room and bathroom. The Master includes a bathtub and shower in the spacious bathroom of approximately 20m2 as well as a superb dressing room of 30m2 in two parts. Part of it could potentially become a bedroom or office if necessary. It also includes a closed kitchen, a laundry room and guest toilets + 4 titled parking spaces. The residence is guarded and secure 24/7. The apartment is rented furnished and the price includes coownership charges.