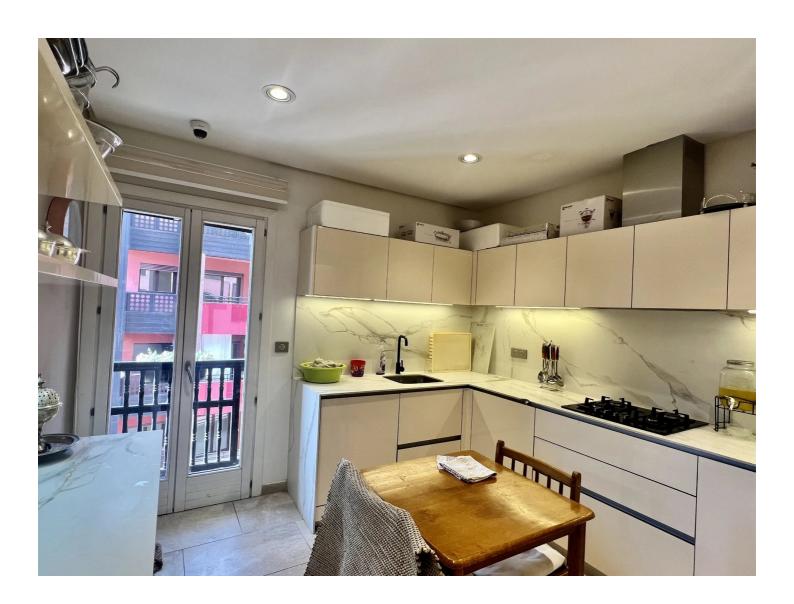

### MODERN APARTMENT IN THE CENTER OF GUÉLIZ

1 667 €

Ref 84242521

Marrakech - Apartment 2045 sq ft

### About this property

Vaneau Maroc offers you for rent a superb furnished apartment in the Plaza residence, in the heart of Guéliz. The apartment has been completely renovated for your comfort. Quality carpentry, marble floors, electric roller shutter, ducted air conditioning in all rooms... It consists of a large open double living room with a modern living room and a smaller traditional Moroccan living room. The living room offers a superb and unobstructed view of the Plaza and the city. Extending terrace over the entire apartment. Its two bedrooms have a dressing room and bathroom. The Master includes a bathtub and shower in the spacious bathroom of approximately 20m2 as well as a superb dressing room of 30m2 in two parts. Part of it could potentially become a bedroom or office if necessary. It also includes a closed kitchen, a laundry room and guest toilets + 4 titled parking spaces. The residence is guarded and secure 24/7. The apartment is rented furnished and the price includes coownership charges.