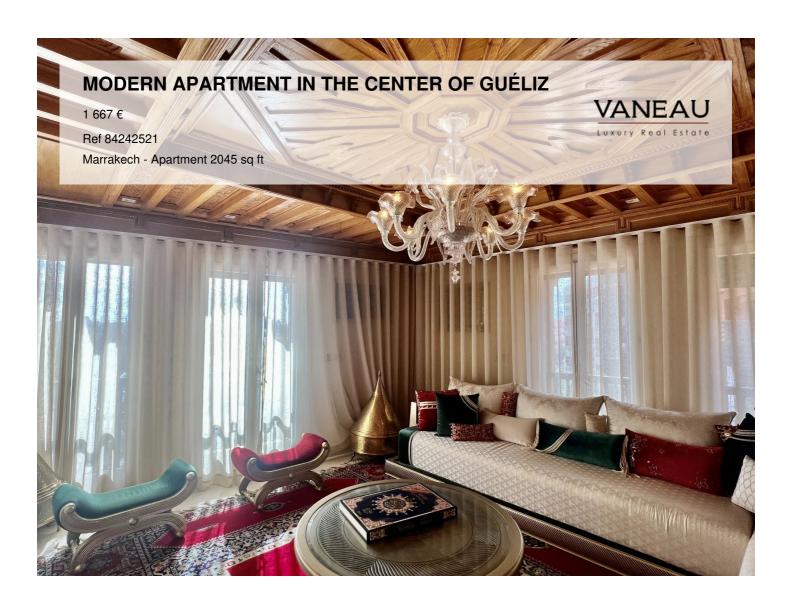

### MODERN APARTMENT IN THE CENTER OF GUÉLIZ

1 667 €

Ref 84242521

Marrakech - Apartment 2045 sq ft

### About this property

Vaneau Maroc offers you for rent a superb furnished apartment in the Plaza residence, in the heart of Guéliz. The apartment has been completely renovated for your comfort. Quality carpentry, marble floors, electric roller shutter, ducted air conditioning in all rooms... It consists of a large open double living room with a modern living room and a smaller traditional Moroccan living room. The living room offers a superb and unobstructed view of the Plaza and the city. Extending terrace over the entire apartment. Its two bedrooms have a dressing room and bathroom. The Master includes a bathtub and shower in the spacious bathroom of approximately 20m2 as well as a superb dressing room of 30m2 in two parts. Part of it could potentially become a bedroom or office if necessary. It also includes a closed kitchen, a laundry room and guest toilets + 4 titled parking spaces. The residence is guarded and secure 24/7. The apartment is rented furnished and the price includes coownership charges.