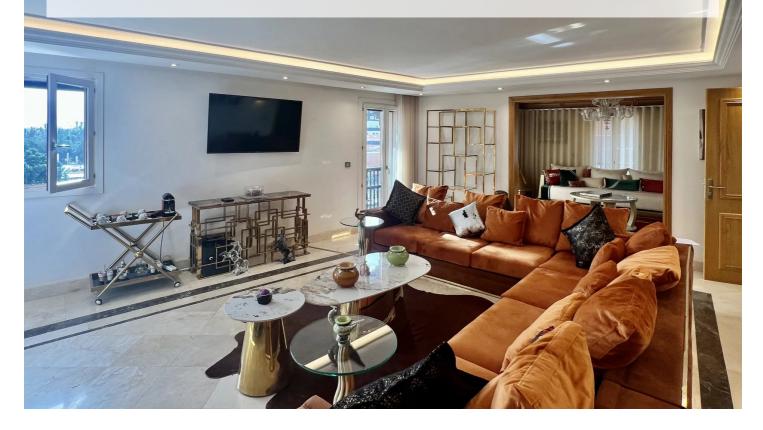

### About this property

Vaneau Maroc offers you for rent a superb furnished apartment in the Plaza residence, in the heart of Guéliz. The apartment has been completely renovated for your comfort. Quality carpentry, marble floors, electric roller shutter, ducted air conditioning in all rooms... It consists of a large open double living room with a modern living room and a smaller traditional Moroccan living room. The living room offers a superb and unobstructed view of the Plaza and the city. Extending terrace over the entire apartment. Its two bedrooms have a dressing room and bathroom. The Master includes a bathtub and shower in the spacious bathroom of approximately 20m2 as well as a superb dressing room of 30m2 in two parts. Part of it could potentially become a bedroom or office if necessary. It also includes a closed kitchen, a laundry room and guest toilets + 4 titled parking spaces. The residence is guarded and secure 24/7. The apartment is rented furnished and the price includes coownership charges.