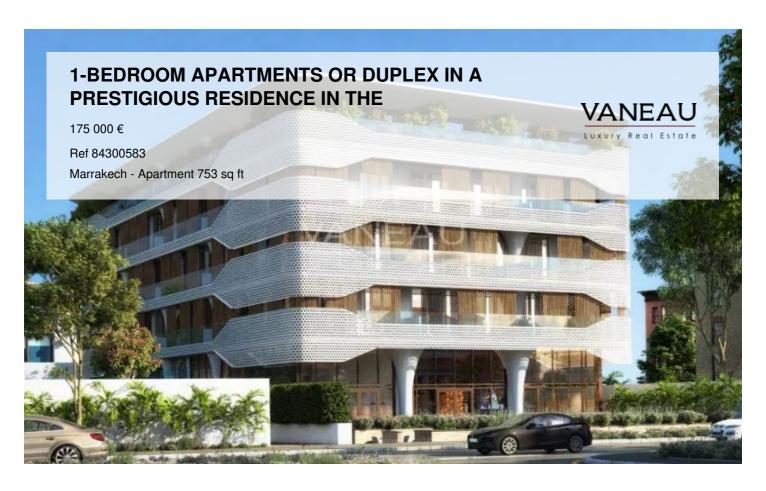

### About this property

In the heart of the prestigious Hivernage district, Vaneau Maroc offers you this magnificent residence that will charm you with its contemporary architecture and peaceful location. Built on a 1700mŲ plot, this residence offers 33 apartments ranging from 50mŲ to 87mŲ. Each unit comprises one or two bedrooms with their own bathrooms, a kitchen, a living room, and a private balcony. Each apartment also comes with an underground parking space, while the rooftop features a pool exclusively reserved for the building's residents. Launch prices range from euros150,000 to euros230,000 for 2-room apartments (living room + bedroom), with a payment plan divided into 4 installments: 30% upon reservation 25% upon completion of structural work 25% upon completion of finishing works 20% upon final sale Delivery of this luxury residence is scheduled for the second quarter of 2025. If you're looking for a pied-Ã -terre or a rental investment combining modernity and tranquility, don't hesitate to contact us to discover this project.

### **Robinson Choual**

maroc@vaneau.fr
 phone\_abbreviation
 +212664905373

Marrakech Agency

Marrakech - Marrakech

**Price:** 175 000 €

Surface: 753 sq ft

Rooms: 2

Bedrooms: 1