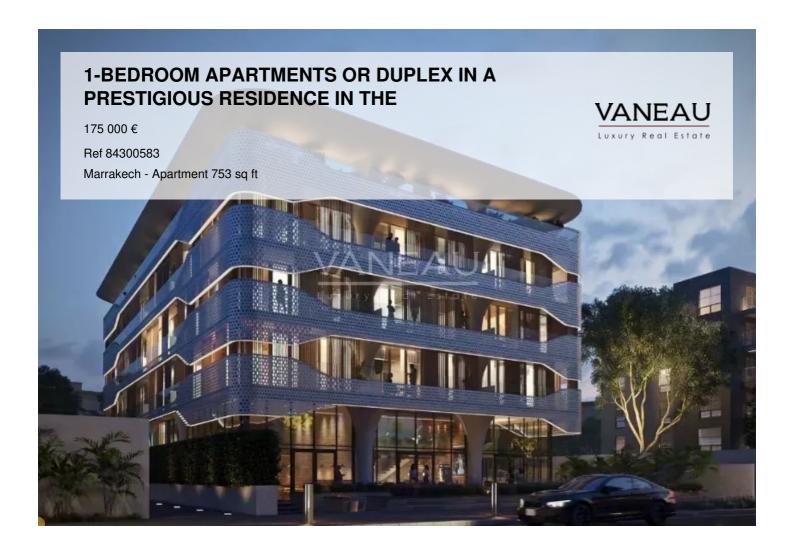

### About this property

In the heart of the prestigious Hivernage district, Vaneau Maroc offers you this magnificent residence that will charm you with its contemporary architecture and peaceful location. Built on a 1700mŲ plot, this residence offers 33 apartments ranging from 50mŲ to 87mŲ. Each unit comprises one or two bedrooms with their own bathrooms, a kitchen, a living room, and a private balcony. Each apartment also comes with an underground parking space, while the rooftop features a pool exclusively reserved for the building's residents. Launch prices range from euros150,000 to euros230,000 for 2-room apartments (living room + bedroom), with a payment plan divided into 4 installments: 30% upon reservation 25% upon completion of structural work 25% upon completion of finishing works 20% upon final sale Delivery of this luxury residence is scheduled for the second quarter of 2025. If you're looking for a pied-Ã -terre or a rental investment combining modernity and tranquility, don't hesitate to contact us to discover this project.

### **Robinson Choual**

maroc@vaneau.fr
 phone\_abbreviation
 +212664905373

Marrakech Agency

Marrakech - Marrakech

**Price:** 175 000 €

Surface: 753 sq ft

Rooms: 2

Bedrooms: 1