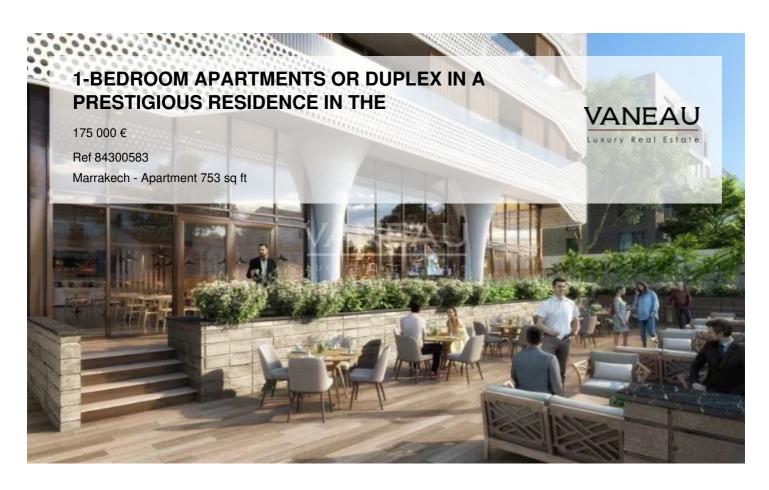

### About this property

In the heart of the prestigious Hivernage district, Vaneau Maroc offers you this magnificent residence that will charm you with its contemporary architecture and peaceful location. Built on a 1700mŲ plot, this residence offers 33 apartments ranging from 50mŲ to 87mŲ. Each unit comprises one or two bedrooms with their own bathrooms, a kitchen, a living room, and a private balcony. Each apartment also comes with an underground parking space, while the rooftop features a pool exclusively reserved for the building's residents. Launch prices range from euros150,000 to euros230,000 for 2-room apartments (living room + bedroom), with a payment plan divided into 4 installments: 30% upon reservation 25% upon completion of structural work 25% upon completion of finishing works 20% upon final sale Delivery of this luxury residence is scheduled for the second quarter of 2025. If you're looking for a pied-Ã -terre or a rental investment combining modernity and tranquility, don't hesitate to contact us to discover this project.

### **Robinson Choual**

maroc@vaneau.fr
 phone\_abbreviation
 +212664905373

Marrakech Agency

Marrakech - Marrakech

**Price:** 175 000 €

Surface: 753 sq ft

Rooms: 2

Bedrooms: 1