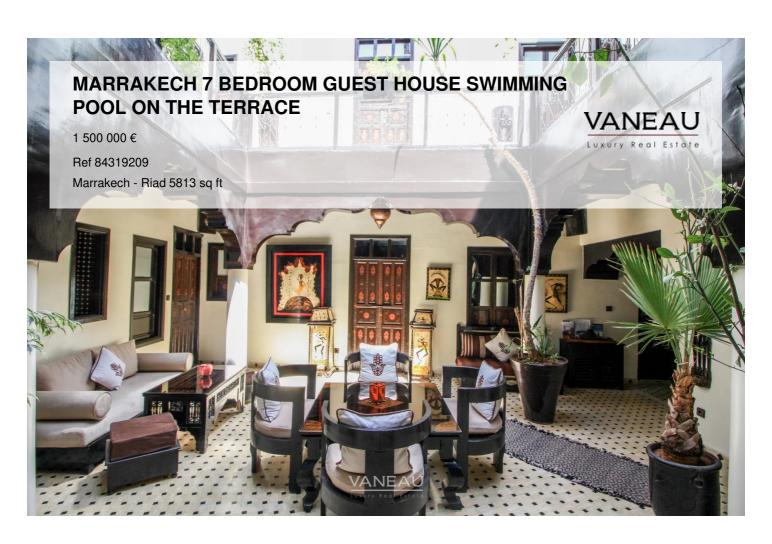

### About this property

Vaneau Maroc offers for sale this beautiful riad operated as a guest house in one of the best locations in the medina, 5 minutes from Jemaa El Fan square. This magnificent seven-room riad has just been renovated, it is one of the best riads in Marrakech, with an excellent reputation, rated 9.6 on Booking and very well ranked among Marrakech hotels. A fusion of Moroccan and African touches giving a lot of charm to this riad very well located in the popular district of Douar Graoua with the Royal Palace as its neighborhood and a few steps from the Bahia Palace and the souks of the medina. With seven bedrooms all with their bathrooms and air conditioning, a studio on the terrace which can be rented or used as a bedroom for the caretaker, a large fully equipped professional kitchen and for your well-being a very beautiful and large heated jacuzzi pool on the terrace. This riad is one of the favorite places for international tourists. Your clients or your family will be able to enjoy the beautiful terraces that the riad offers in complete privacy. Several car parks are nearby, including one 50 meters from the riad, making it easily accessible and located just 5 minutes on foot from Jemaa El Fna square. Boasting a floor space of 180 mÂ2, this riad has been in operation for several years, operating figures are available Riad sold furnished and titled