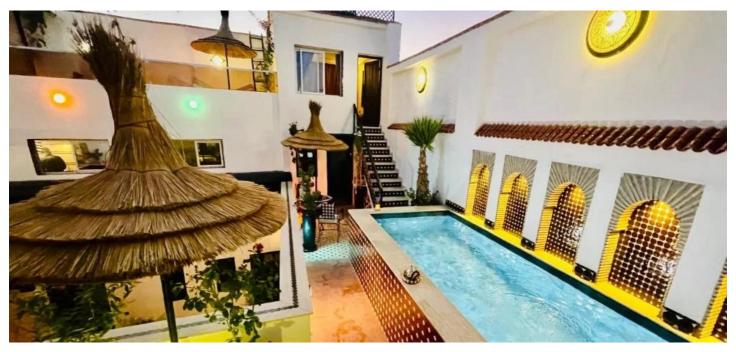

### About this property

Vaneau Maroc offers for sale this beautiful riad operated as a guest house in one of the best locations in the medina, 5 minutes from Jemaa El Fan square. This magnificent seven-room riad has just been renovated, it is one of the best riads in Marrakech, with an excellent reputation, rated 9.6 on Booking and very well ranked among Marrakech hotels. A fusion of Moroccan and African touches giving a lot of charm to this riad very well located in the popular district of Douar Graoua with the Royal Palace as its neighborhood and a few steps from the Bahia Palace and the souks of the medina. With seven bedrooms all with their bathrooms and air conditioning, a studio on the terrace which can be rented or used as a bedroom for the caretaker, a large fully equipped professional kitchen and for your well-being a very beautiful and large heated jacuzzi pool on the terrace. This riad is one of the favorite places for international tourists. Your clients or your family will be able to enjoy the beautiful terraces that the riad offers in complete privacy. Several car parks are nearby, including one 50 meters from the riad, making it easily accessible and located just 5 minutes on foot from Jemaa El Fna square. Boasting a floor space of 180 mÂ2, this riad has been in operation for several years, operating figures are available Riad sold furnished and titled

#### **Robinson Choual**

maroc@vaneau.fr
 phone\_abbreviation
 +212664905373

Marrakech Agency

Marrakech - Marrakech

Price: 1 500 000 €

Surface: 5813 sq ft

Rooms: 10

Bedrooms: 8

Floors: 2

Bathrooms: 9

Shower rooms: 0

Swimming pool: Yes

Terrace: Yes

Caretaker: Yes