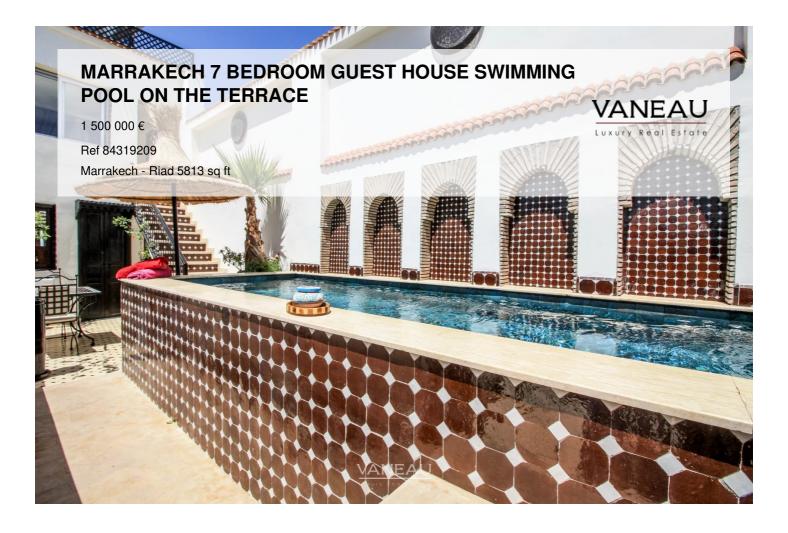

### About this property

Vaneau Maroc offers for sale this beautiful riad operated as a guest house in one of the best locations in the medina, 5 minutes from Jemaa El Fan square. This magnificent seven-room riad has just been renovated, it is one of the best riads in Marrakech, with an excellent reputation, rated 9.6 on Booking and very well ranked among Marrakech hotels. A fusion of Moroccan and African touches giving a lot of charm to this riad very well located in the popular district of Douar Graoua with the Royal Palace as its neighborhood and a few steps from the Bahia Palace and the souks of the medina. With seven bedrooms all with their bathrooms and air conditioning, a studio on the terrace which can be rented or used as a bedroom for the caretaker, a large fully equipped professional kitchen and for your well-being a very beautiful and large heated jacuzzi pool on the terrace. This riad is one of the favorite places for international tourists. Your clients or your family will be able to enjoy the beautiful terraces that the riad offers in complete privacy. Several car parks are nearby, including one 50 meters from the riad, making it easily accessible and located just 5 minutes on foot from Jemaa El Fna square. Boasting a floor space of 180 mÂ2, this riad has been in operation for several years, operating figures are available Riad sold furnished and titled