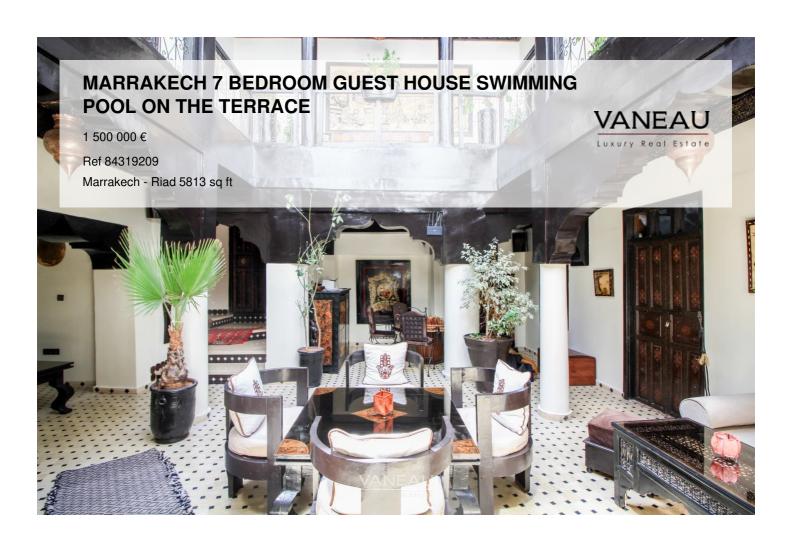

### About this property

Vaneau Maroc offers for sale this beautiful riad operated as a guest house in one of the best locations in the medina, 5 minutes from Jemaa El Fan square. This magnificent seven-room riad has just been renovated, it is one of the best riads in Marrakech, with an excellent reputation, rated 9.6 on Booking and very well ranked among Marrakech hotels. A fusion of Moroccan and African touches giving a lot of charm to this riad very well located in the popular district of Douar Graoua with the Royal Palace as its neighborhood and a few steps from the Bahia Palace and the souks of the medina. With seven bedrooms all with their bathrooms and air conditioning, a studio on the terrace which can be rented or used as a bedroom for the caretaker, a large fully equipped professional kitchen and for your well-being a very beautiful and large heated jacuzzi pool on the terrace. This riad is one of the favorite places for international tourists. Your clients or your family will be able to enjoy the beautiful terraces that the riad offers in complete privacy. Several car parks are nearby, including one 50 meters from the riad, making it easily accessible and located just 5 minutes on foot from Jemaa El Fna square. Boasting a floor space of 180 mÂ2, this riad has been in operation for several years, operating figures are available Riad sold furnished and titled