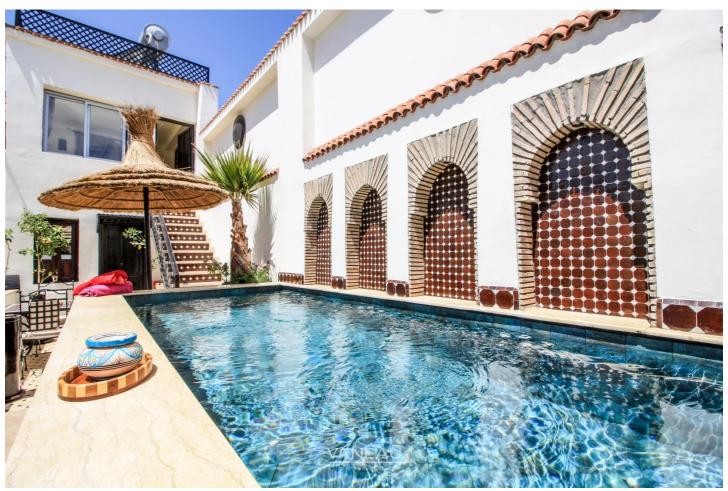

### About this property

Vaneau Maroc offers for sale this beautiful riad operated as a guest house in one of the best locations in the medina, 5 minutes from Jemaa El Fan square. This magnificent seven-room riad has just been renovated, it is one of the best riads in Marrakech, with an excellent reputation, rated 9.6 on Booking and very well ranked among Marrakech hotels. A fusion of Moroccan and African touches giving a lot of charm to this riad very well located in the popular district of Douar Graoua with the Royal Palace as its neighborhood and a few steps from the Bahia Palace and the souks of the medina. With seven bedrooms all with their bathrooms and air conditioning, a studio on the terrace which can be rented or used as a bedroom for the caretaker, a large fully equipped professional kitchen and for your well-being a very beautiful and large heated jacuzzi pool on the terrace. This riad is one of the favorite places for international tourists. Your clients or your family will be able to enjoy the beautiful terraces that the riad offers in complete privacy. Several car parks are nearby, including one 50 meters from the riad, making it easily accessible and located just 5 minutes on foot from Jemaa El Fna square. Boasting a floor space of 180 mÂ2, this riad has been in operation for several years, operating figures are available Riad sold furnished and titled