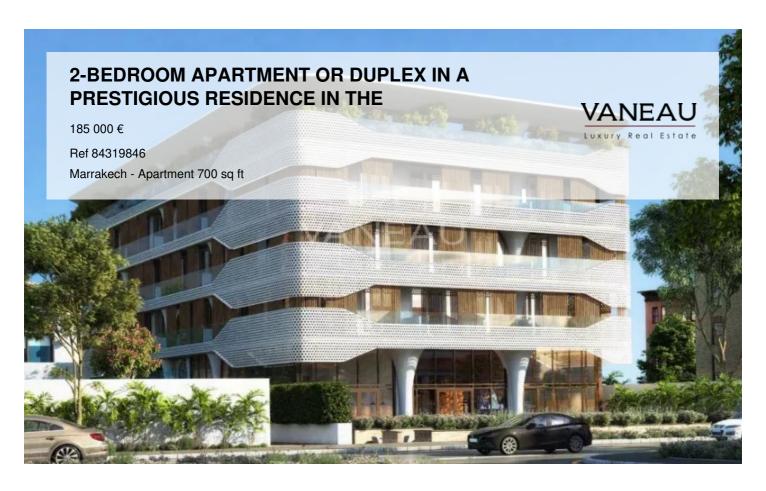

### **About this property**

In the heart of the prestigious Hivernage district, Vaneau Maroc offers you this magnificent residence that will charm you with its contemporary architecture and peaceful location. Built on a 1700m² plot, this residence offers 33 apartments and duplexes ranging from 50m² to 87m². Each unit comprises one or two bedrooms with their own bathrooms, a kitchen, a living room, and a private balcony. Each apartment also comes with an underground parking space, while the rooftop features a pool exclusively reserved for the building's residents. Launch prices range from euros175,000 to euros340,000 for 3-room apartments or duplexes (living room + 2 bedrooms), with a payment plan divided into 4 installments: 30% upon reservation 25% upon completion of structural work 25% upon completion of finishing works 20% upon final sale Delivery of this luxury residence is scheduled for the second quarter of 2026. If you're looking for a pied-Ã -terre or a rental investment combining modernity and tranquility, don't hesitate to contact us to discover this project.

#### **Robinson Choual**

maroc@vaneau.fr phone\_abbreviation +212664905373

Marrakech Agency

Marrakech - Marrakech

**Price:** 185 000 €

Surface: 700 sq ft

Rooms: 3

Bedrooms: 2