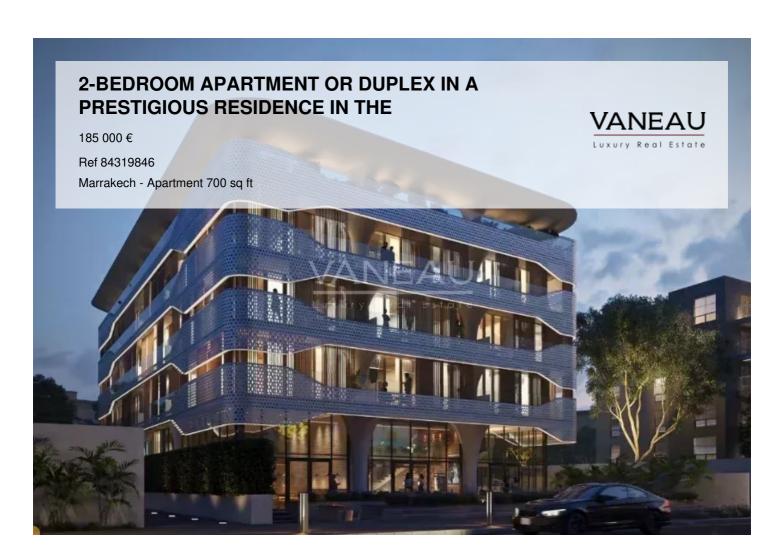

### **About this property**

In the heart of the prestigious Hivernage district, Vaneau Maroc offers you this magnificent residence that will charm you with its contemporary architecture and peaceful location. Built on a 1700m² plot, this residence offers 33 apartments and duplexes ranging from 50m² to 87m². Each unit comprises one or two bedrooms with their own bathrooms, a kitchen, a living room, and a private balcony. Each apartment also comes with an underground parking space, while the rooftop features a pool exclusively reserved for the building's residents. Launch prices range from euros175,000 to euros340,000 for 3-room apartments or duplexes (living room + 2 bedrooms), with a payment plan divided into 4 installments: 30% upon reservation 25% upon completion of structural work 25% upon completion of finishing works 20% upon final sale Delivery of this luxury residence is scheduled for the second quarter of 2026. If you're looking for a pied-Ã -terre or a rental investment combining modernity and tranquility, don't hesitate to contact us to discover this project.

#### **Robinson Choual**

maroc@vaneau.fr phone\_abbreviation +212664905373

Marrakech Agency

Marrakech - Marrakech

**Price:** 185 000 €

Surface: 700 sq ft

Rooms: 3

Bedrooms: 2