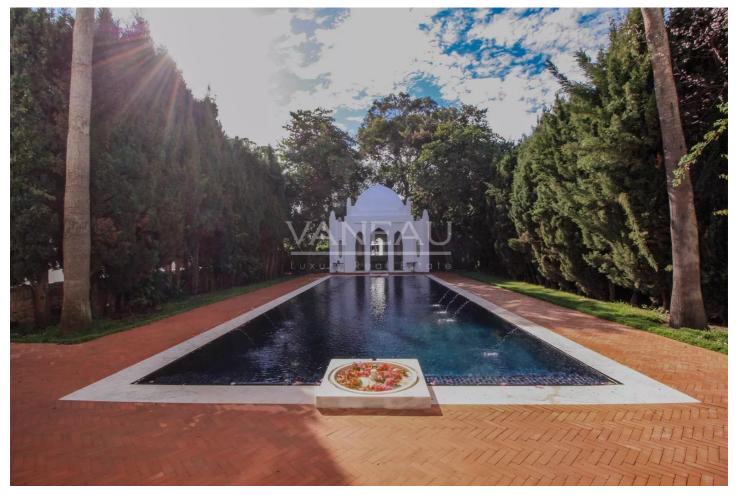

### **About this property**

This residence of almost a thousand square meters built on a magnificent plot of land with trees and flowers rises on three levels. Situated on the hills of Tangier, it enjoys an exceptional view of the city and its surroundings, quite breathtaking. This resplendent oriental house opens onto its traditional patio with a 12 meter high dome but also onto intimate, warm and bright spaces. You will discover several lounges there, the Persian in the shades of nature, the European lounge magnificently decorated and adorned with antique pieces of art, then the dining room offering a view of the 17-meter swimming pool and its Taj Mahal-style pavilion. The residence has 5 suites, two of which are incredibly spacious upstairs with dressing room, bathroom, jacuzzi and showers. On the first floor, for your comfort and tranquility, we have arranged a very beautiful library lounge with fireplace as well as a bright veranda with a view of the garden and the swimming pool. At garden level, a wellness and games area was installed for your comfort and entertainment. A large kitchen with its service spaces complete the interior of this residence. To enjoy the beautiful warm evenings of Tangier, a terrace with a clear view of the city as well as a lush and exotic garden will welcome you in a setting of a thousand and one nights.