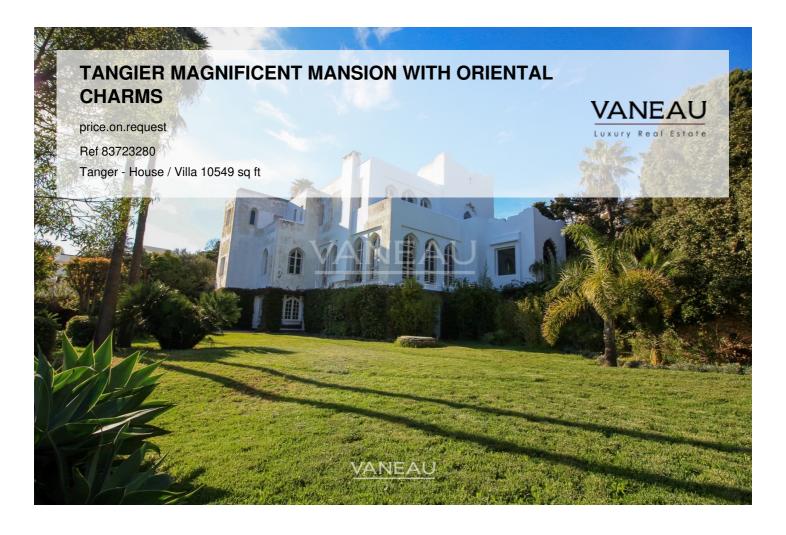

### **About this property**

This residence of almost a thousand square meters built on a magnificent plot of land with trees and flowers rises on three levels. Situated on the hills of Tangier, it enjoys an exceptional view of the city and its surroundings, quite breathtaking. This resplendent oriental house opens onto its traditional patio with a 12 meter high dome but also onto intimate, warm and bright spaces. You will discover several lounges there, the Persian in the shades of nature, the European lounge magnificently decorated and adorned with antique pieces of art, then the dining room offering a view of the 17-meter swimming pool and its Taj Mahal-style pavilion. The residence has 5 suites, two of which are incredibly spacious upstairs with dressing room, bathroom, jacuzzi and showers. On the first floor, for your comfort and tranquility, we have arranged a very beautiful library lounge with fireplace as well as a bright veranda with a view of the garden and the swimming pool. At garden level, a wellness and games area was installed for your comfort and entertainment. A large kitchen with its service spaces complete the interior of this residence. To enjoy the beautiful warm evenings of Tangier, a terrace with a clear view of the city as well as a lush and exotic garden will welcome you in a setting of a thousand and one nights.