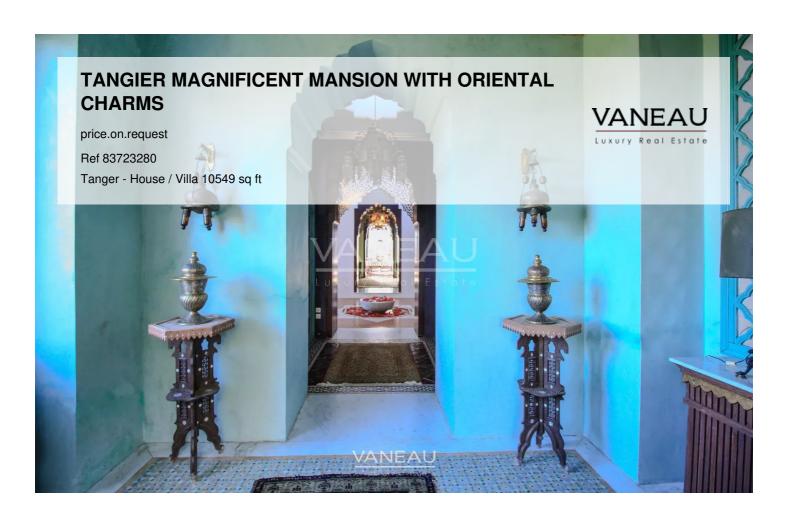

### **About this property**

This residence of almost a thousand square meters built on a magnificent plot of land with trees and flowers rises on three levels. Situated on the hills of Tangier, it enjoys an exceptional view of the city and its surroundings, quite breathtaking. This resplendent oriental house opens onto its traditional patio with a 12 meter high dome but also onto intimate, warm and bright spaces. You will discover several lounges there, the Persian in the shades of nature, the European lounge magnificently decorated and adorned with antique pieces of art, then the dining room offering a view of the 17-meter swimming pool and its Taj Mahal-style pavilion. The residence has 5 suites, two of which are incredibly spacious upstairs with dressing room, bathroom, jacuzzi and showers. On the first floor, for your comfort and tranquility, we have arranged a very beautiful library lounge with fireplace as well as a bright veranda with a view of the garden and the swimming pool. At garden level, a wellness and games area was installed for your comfort and entertainment. A large kitchen with its service spaces complete the interior of this residence. To enjoy the beautiful warm evenings of Tangier, a terrace with a clear view of the city as well as a lush and exotic garden will welcome you in a setting of a thousand and one nights.