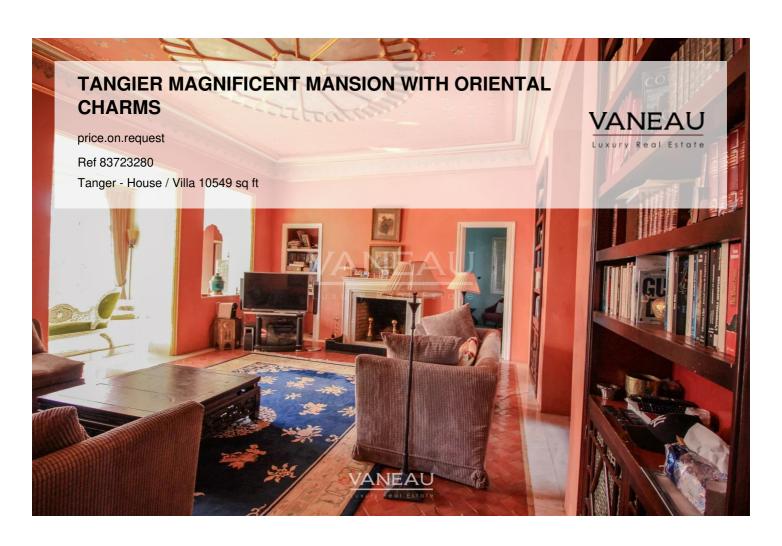

### **About this property**

This residence of almost a thousand square meters built on a magnificent plot of land with trees and flowers rises on three levels. Situated on the hills of Tangier, it enjoys an exceptional view of the city and its surroundings, quite breathtaking. This resplendent oriental house opens onto its traditional patio with a 12 meter high dome but also onto intimate, warm and bright spaces. You will discover several lounges there, the Persian in the shades of nature, the European lounge magnificently decorated and adorned with antique pieces of art, then the dining room offering a view of the 17-meter swimming pool and its Taj Mahal-style pavilion. The residence has 5 suites, two of which are incredibly spacious upstairs with dressing room, bathroom, jacuzzi and showers. On the first floor, for your comfort and tranquility, we have arranged a very beautiful library lounge with fireplace as well as a bright veranda with a view of the garden and the swimming pool. At garden level, a wellness and games area was installed for your comfort and entertainment. A large kitchen with its service spaces complete the interior of this residence. To enjoy the beautiful warm evenings of Tangier, a terrace with a clear view of the city as well as a lush and exotic garden will welcome you in a setting of a thousand and one nights.