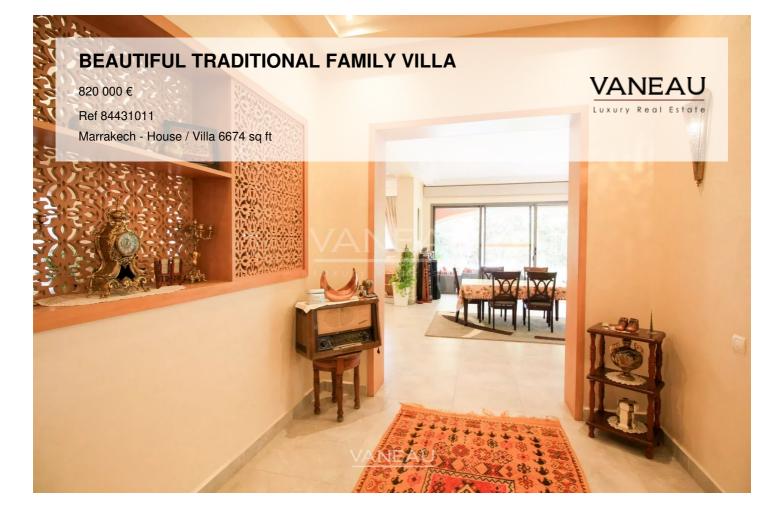

### About this property

VANEAU MOROCCO offers you this superb family villa in the Targa district of Marrakech, located in a calm and secure villa area, just 15 minutes from downtown. This individual villa, built on a plot of over 1000mÅ<sup>2</sup>, offers a living area of ââapproximately 620mÅ<sup>2</sup>, including a swimming pool, a garden for relaxation, as well as an English courtyard. The villa extends over 2 levels, comprising a service room with its bathroom in the basement, a kitchen equipped for receptions, a spa area, massage, and hammam. On the ground floor, a guest toilet, a kitchen, two separate lounges, a very large living room with three lounges, fireplace, and a dining room. Upstairs, a master suite with dressing room, bathroom, and toilet, as well as an office and a balcony, a gym, and three other bedrooms with two bathrooms. On the terrace, the possibility of arranging a solarium space. If you are looking for a family villa in a quiet residential area, do not hesitate to contact us for more information. All our properties are sold with a title deed.