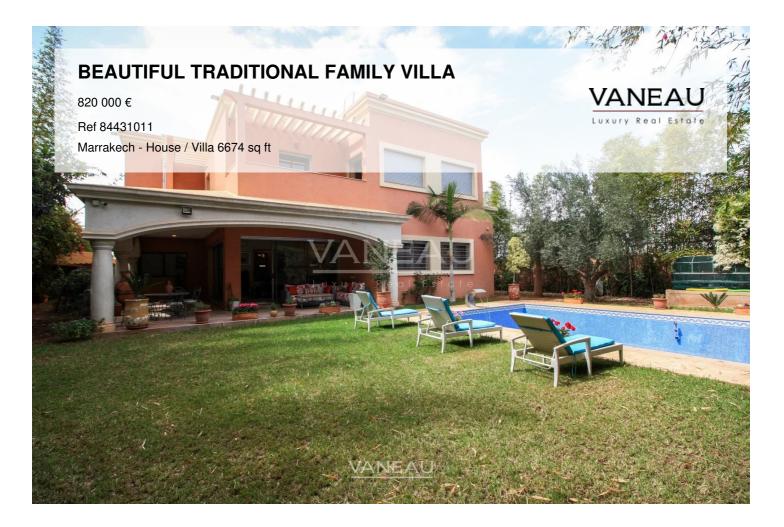

## **BEAUTIFUL TRADITIONAL FAMILY VILLA**

820 000 €

Ref 84431011

Marrakech - House / Villa 6674 sq ft

### About this property

VANEAU MOROCCO offers you this superb family villa in the Targa district of Marrakech, located in a calm and secure villa area, just 15 minutes from downtown. This individual villa, built on a plot of over 1000mÅ<sup>2</sup>, offers a living area of ââapproximately 620mÅ<sup>2</sup>, including a swimming pool, a garden for relaxation, as well as an English courtyard. The villa extends over 2 levels, comprising a service room with its bathroom in the basement, a kitchen equipped for receptions, a spa area, massage, and hammam. On the ground floor, a guest toilet, a kitchen, two separate lounges, a very large living room with three lounges, fireplace, and a dining room. Upstairs, a master suite with dressing room, bathroom, and toilet, as well as an office and a balcony, a gym, and three other bedrooms with two bathrooms. On the terrace, the possibility of arranging a solarium space. If you are looking for a family villa in a quiet residential area, do not hesitate to contact us for more information. All our properties are sold with a title deed.

#### **Robinson Choual**

VANEAU

Real Estate

maroc@vaneau.frphone\_abbreviation+212664905373

Marrakech Agency Marrakech - Marrakech

| Price : 820 000 €   |
|---------------------|
| Surface: 6674 sq ft |
| <b>Rooms :</b> 6    |
| Bedrooms: 5         |
| Bathrooms: 5        |
| Shower rooms: 0     |
| Garden : Yes        |
| Swimming pool: Yes  |
| Parkings: 1         |