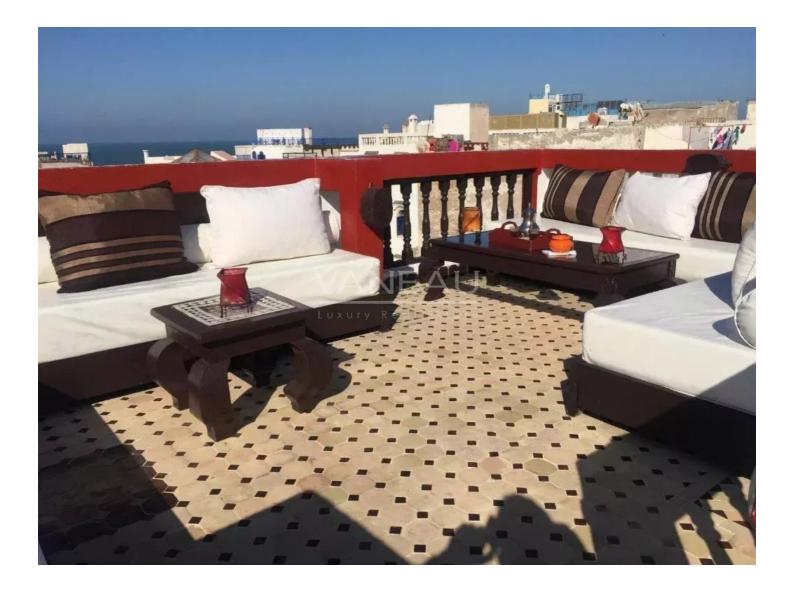

#### About this property

Vaneau Maroc offers for sale this very beautiful and atypical riad decorated on a Moroccan-African theme with original works of artisanal art. Located in the heart of the medina, 5 minutes walk from the square and its fishermen's stalls as well as the beach. The riad can accommodate up to 10 people and consists of 4 bedrooms with bathrooms, a living room and a fully equipped kitchen. A roof top completes the riad with a breathtaking 360-degree view of the ocean, the city and the mountains. This terrace is perfectly furnished and can welcome you for moments of relaxation while admiring a magnificent sunset. This riad benefits from guest house approval: it is sold fully furnished with its decoration, it is also very well referenced and rated on various reservation sites. All our goods are sold titled.

Terrace : Yes