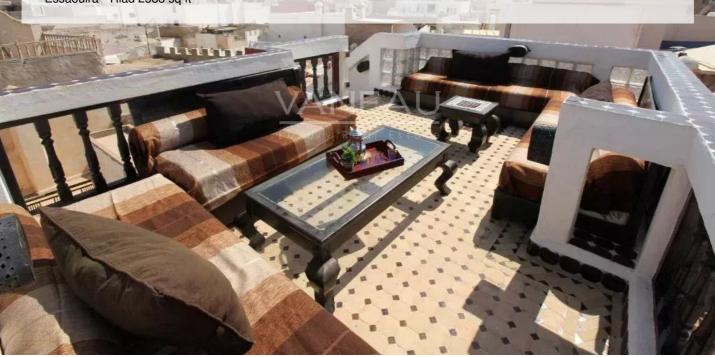

#### About this property

Vaneau Maroc offers for sale this very beautiful and atypical riad decorated on a Moroccan-African theme with original works of artisanal art. Located in the heart of the medina, 5 minutes walk from the square and its fishermen's stalls as well as the beach. The riad can accommodate up to 10 people and consists of 4 bedrooms with bathrooms, a living room and a fully equipped kitchen. A roof top completes the riad with a breathtaking 360-degree view of the ocean, the city and the mountains. This terrace is perfectly furnished and can welcome you for moments of relaxation while admiring a magnificent sunset. This riad benefits from guest house approval: it is sold fully furnished with its decoration, it is also very well referenced and rated on various reservation sites. All our goods are sold titled.

Terrace : Yes