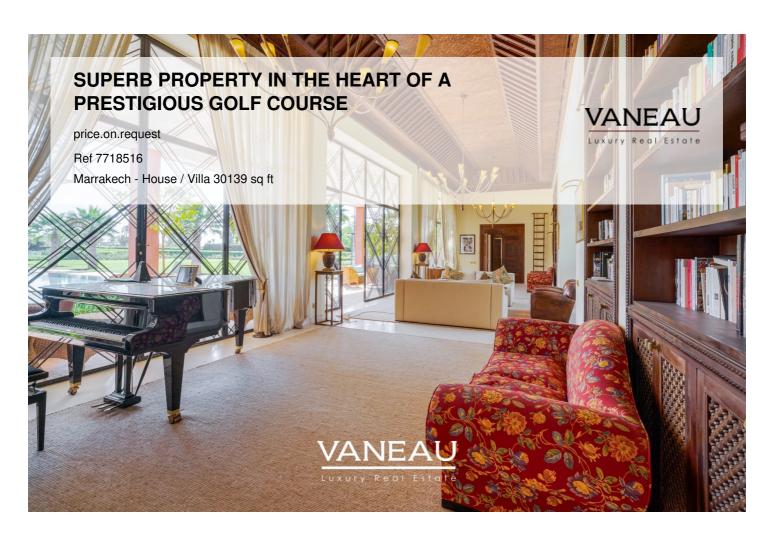

### About this property

VANEAU MAROC offers you a superb Villa of 2800m2 at only 15 minutes from the city center of Marrakech. Golf lovers, this property is made for you. In a residence of prestige secured with guard 24/24, on 2 hectares of Land, a house of character on 2800m2 of built facing the course. The property includes an indoor and outdoor swimming pool, a cinema room, a tennis court, and a magnificent garden with a Versailles look. A spa with massage room and Hammam complete this property. House fully furnished to measure, high quality service. 9 suites with private bathrooms, terraces and dressing rooms. This paradise includes a golf course with 27 holes, located in a private domain of more than 450 hectares of idyllic landscapes, with spectacular views of the Atlas Mountains. In terms of landscape, the difficulty of the course is equal to the beauty of the place. Nestled at the foot of the High Altlas Mountains, the Amelkis Golf Course offers a privileged natural setting. At the risk of letting yourself be disturbed by the glow of the eternal snows...

### price.on.request

Surface: 30139 sq ft

Rooms: 11

Bedrooms: 9

Bathrooms: 9

Shower rooms: 0

Garden: Yes

Swimming pool: Yes