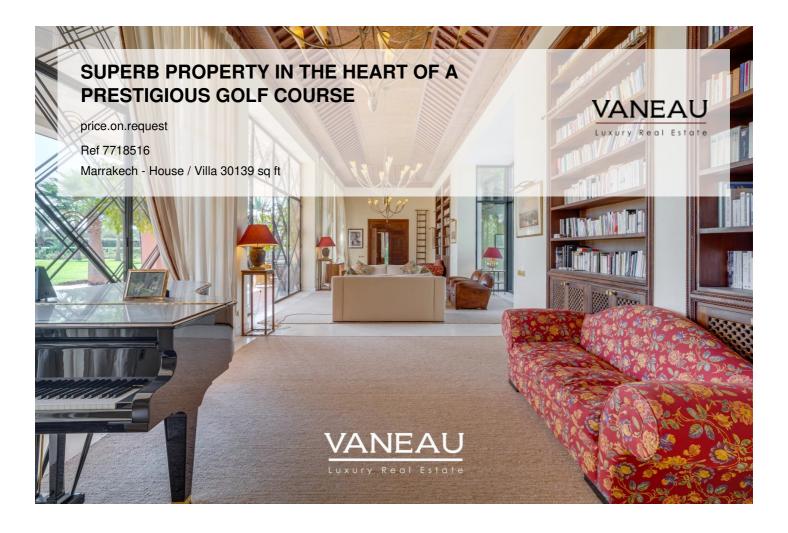

### About this property

VANEAU MAROC offers you a superb Villa of 2800m2 at only 15 minutes from the city center of Marrakech. Golf lovers, this property is made for you. In a residence of prestige secured with guard 24/24, on 2 hectares of Land, a house of character on 2800m2 of built facing the course. The property includes an indoor and outdoor swimming pool, a cinema room, a tennis court, and a magnificent garden with a Versailles look. A spa with massage room and Hammam complete this property. House fully furnished to measure, high quality service. 9 suites with private bathrooms, terraces and dressing rooms. This paradise includes a golf course with 27 holes, located in a private domain of more than 450 hectares of idyllic landscapes, with spectacular views of the Atlas Mountains. In terms of landscape, the difficulty of the course is equal to the beauty of the place. Nestled at the foot of the High Altlas Mountains, the Amelkis Golf Course offers a privileged natural setting. At the risk of letting yourself be disturbed by the glow of the eternal snows...

### price.on.request

Surface: 30139 sq ft

Rooms: 11

Bedrooms: 9

Bathrooms: 9

Shower rooms: 0

Garden: Yes

Swimming pool: Yes