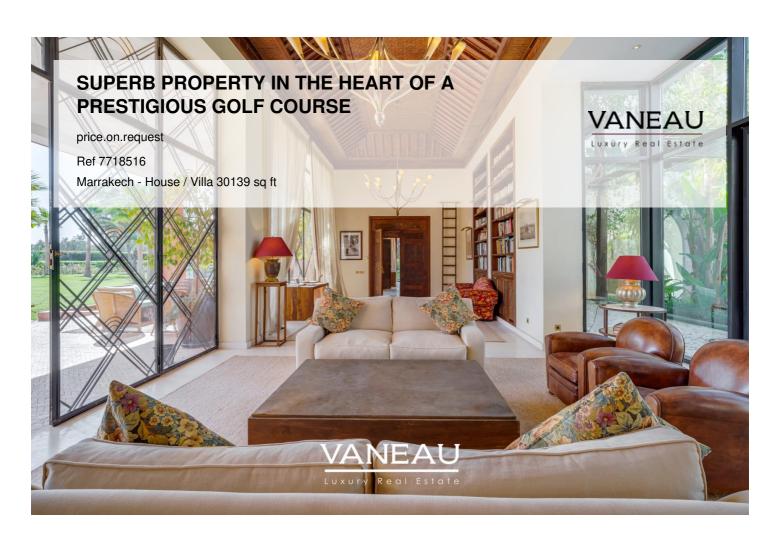

### About this property

VANEAU MAROC offers you a superb Villa of 2800m2 at only 15 minutes from the city center of Marrakech. Golf lovers, this property is made for you. In a residence of prestige secured with guard 24/24, on 2 hectares of Land, a house of character on 2800m2 of built facing the course. The property includes an indoor and outdoor swimming pool, a cinema room, a tennis court, and a magnificent garden with a Versailles look. A spa with massage room and Hammam complete this property. House fully furnished to measure, high quality service. 9 suites with private bathrooms, terraces and dressing rooms. This paradise includes a golf course with 27 holes, located in a private domain of more than 450 hectares of idyllic landscapes, with spectacular views of the Atlas Mountains. In terms of landscape, the difficulty of the course is equal to the beauty of the place. Nestled at the foot of the High Altlas Mountains, the Amelkis Golf Course offers a privileged natural setting. At the risk of letting yourself be disturbed by the glow of the eternal snows...

### price.on.request

Surface: 30139 sq ft

Rooms: 11

Bedrooms: 9

Bathrooms: 9

Shower rooms: 0

Garden: Yes

Swimming pool: Yes