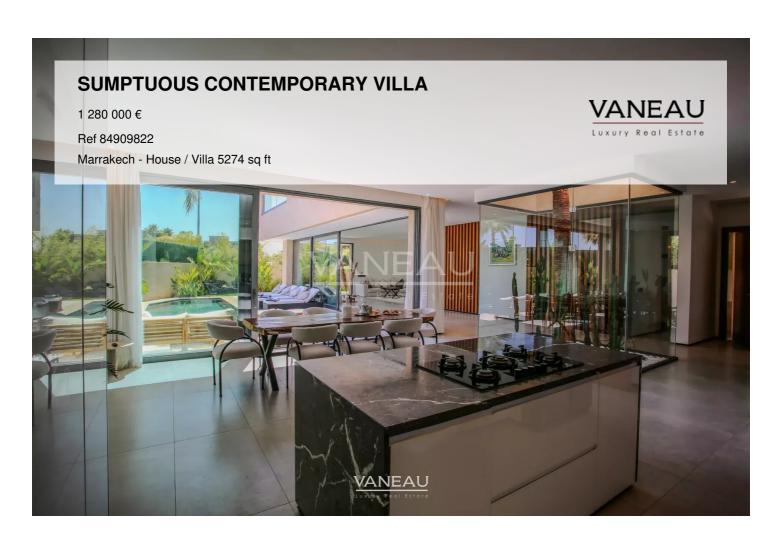

### **About this property**

VANEAU MAROC offers you this beautiful contemporary villa in the Targa district of Marrakech, just 15 minutes from the city centre and the Victor Hugo school. The villa sits on a plot of over 700 m², with just over 500 m² of living space. It is also equipped with home automation systems for total remote control of the villa. A telesurveillance system and guards on the street provide 24-hour security. On the ground floor, there is a superb living room that opens onto the garden and pool, giving the impression of being outside while still inside the villa. A lounge, reading area, superb open-plan kitchen with fully-equipped central island, laundry room, guest toilet and personal access complete this level. Upstairs, there are 4 superb suites, all with en suite bathrooms and dressing rooms, including a master bedroom with a bathtub and a beautiful terrace to enjoy the beautiful sunsets. There are 2 further bedrooms in the basement, accessible via the English courtyard or the villa's internal staircase. They each have their own bathroom, as well as a kitchen and dining area that could be converted into a small flat. The villa is sold furnished and titled.