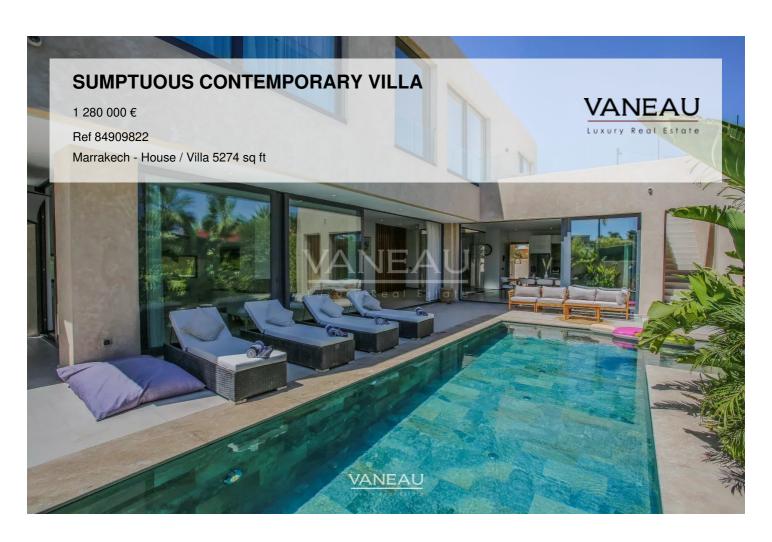

### **About this property**

VANEAU MAROC offers you this beautiful contemporary villa in the Targa district of Marrakech, just 15 minutes from the city centre and the Victor Hugo school. The villa sits on a plot of over 700 m², with just over 500 m² of living space. It is also equipped with home automation systems for total remote control of the villa. A telesurveillance system and guards on the street provide 24-hour security. On the ground floor, there is a superb living room that opens onto the garden and pool, giving the impression of being outside while still inside the villa. A lounge, reading area, superb open-plan kitchen with fully-equipped central island, laundry room, guest toilet and personal access complete this level. Upstairs, there are 4 superb suites, all with en suite bathrooms and dressing rooms, including a master bedroom with a bathtub and a beautiful terrace to enjoy the beautiful sunsets. There are 2 further bedrooms in the basement, accessible via the English courtyard or the villa's internal staircase. They each have their own bathroom, as well as a kitchen and dining area that could be converted into a small flat. The villa is sold furnished and titled.