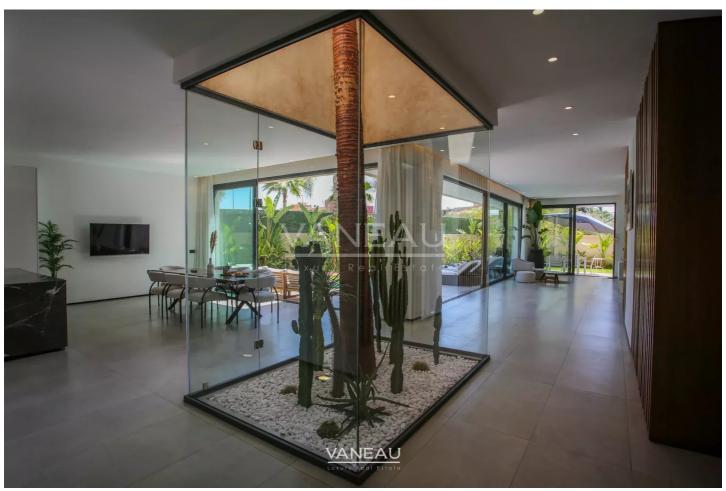

### **About this property**

VANEAU MAROC offers you this beautiful contemporary villa in the Targa district of Marrakech, just 15 minutes from the city centre and the Victor Hugo school. The villa sits on a plot of over 700 m², with just over 500 m² of living space. It is also equipped with home automation systems for total remote control of the villa. A telesurveillance system and guards on the street provide 24-hour security. On the ground floor, there is a superb living room that opens onto the garden and pool, giving the impression of being outside while still inside the villa. A lounge, reading area, superb open-plan kitchen with fully-equipped central island, laundry room, guest toilet and personal access complete this level. Upstairs, there are 4 superb suites, all with en suite bathrooms and dressing rooms, including a master bedroom with a bathtub and a beautiful terrace to enjoy the beautiful sunsets. There are 2 further bedrooms in the basement, accessible via the English courtyard or the villa's internal staircase. They each have their own bathroom, as well as a kitchen and dining area that could be converted into a small flat. The villa is sold furnished and titled.