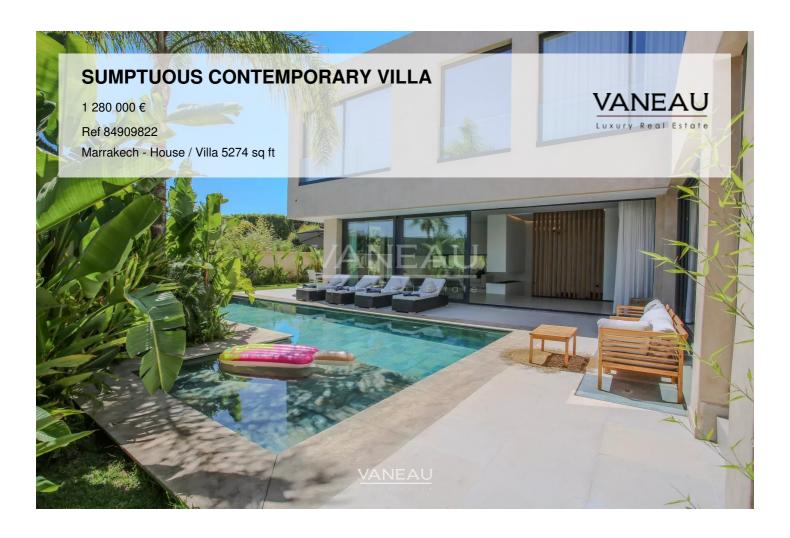

### **About this property**

VANEAU MAROC offers you this beautiful contemporary villa in the Targa district of Marrakech, just 15 minutes from the city centre and the Victor Hugo school. The villa sits on a plot of over 700 m², with just over 500 m² of living space. It is also equipped with home automation systems for total remote control of the villa. A telesurveillance system and guards on the street provide 24-hour security. On the ground floor, there is a superb living room that opens onto the garden and pool, giving the impression of being outside while still inside the villa. A lounge, reading area, superb open-plan kitchen with fully-equipped central island, laundry room, guest toilet and personal access complete this level. Upstairs, there are 4 superb suites, all with en suite bathrooms and dressing rooms, including a master bedroom with a bathtub and a beautiful terrace to enjoy the beautiful sunsets. There are 2 further bedrooms in the basement, accessible via the English courtyard or the villa's internal staircase. They each have their own bathroom, as well as a kitchen and dining area that could be converted into a small flat. The villa is sold furnished and titled.