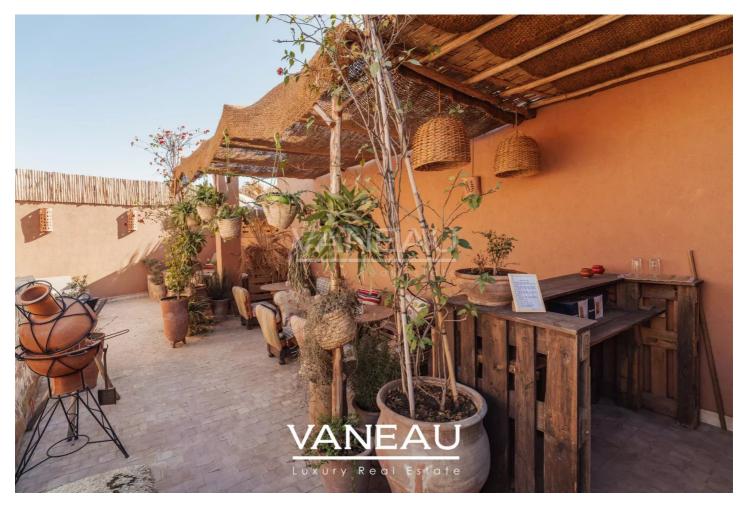

#### About this property

Vaneau Maroc offers for sale a beautiful 4-bedroom raid ideally located in the Kasbah with car access in front of the door. This riad with a very beautiful belli chic decoration is composed as follows. On the ground floor, a beautiful patio full of freshness thanks to its basin welcomes you, a fully equipped kitchen, a living room, a dining room with a fireplace, and a bedroom and its private shower room. On the first floor, three magnificent suites very nicely decorated, all with bathroom. Finally, the roof terrace is a pure marvel of layout and decoration with its Berber tent which serves as a massage room, its bathroom and which can possibly serve as a fifth bedroom. A summer kitchen bar area shaded by its pergola, a solarium with its parasols and its shower complete this beautiful terrace. This atypical Riad is a real opportunity to invest in Marrakech in a property for short-term rental management or simply a pied-Ã -terre for family vacations.