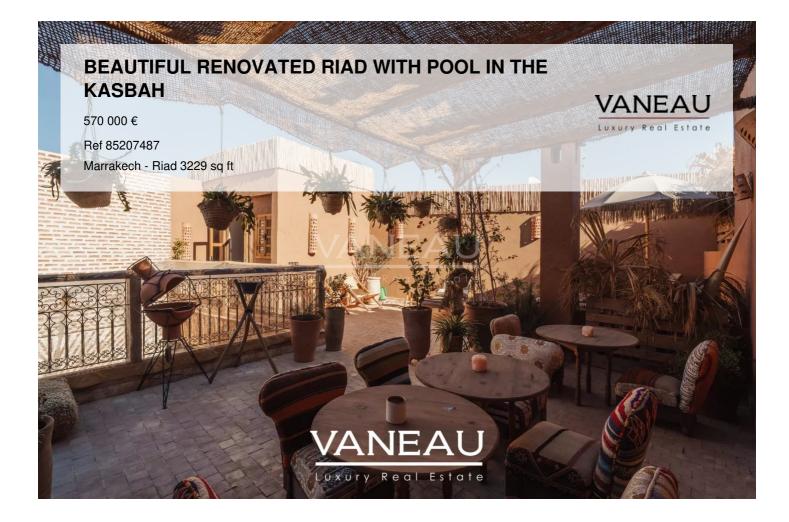

#### About this property

Vaneau Maroc offers for sale a beautiful 4-bedroom raid ideally located in the Kasbah with car access in front of the door. This riad with a very beautiful belli chic decoration is composed as follows. On the ground floor, a beautiful patio full of freshness thanks to its basin welcomes you, a fully equipped kitchen, a living room, a dining room with a fireplace, and a bedroom and its private shower room. On the first floor, three magnificent suites very nicely decorated, all with bathroom. Finally, the roof terrace is a pure marvel of layout and decoration with its Berber tent which serves as a massage room, its bathroom and which can possibly serve as a fifth bedroom. A summer kitchen bar area shaded by its pergola, a solarium with its parasols and its shower complete this beautiful terrace. This atypical Riad is a real opportunity to invest in Marrakech in a property for short-term rental management or simply a pied-Ã -terre for family vacations.