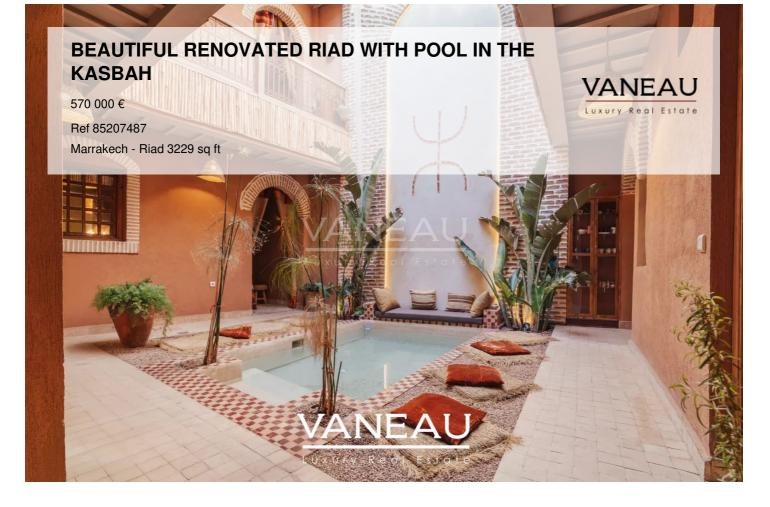

# BEAUTIFUL RENOVATED RIAD WITH POOL IN THE KASBAH

#### 570 000 €

Ref 85207487 Marrakech - Riad 3229 sq ft

#### About this property

Vaneau Maroc offers for sale a beautiful 4-bedroom raid ideally located in the Kasbah with car access in front of the door. This riad with a very beautiful belli chic decoration is composed as follows. On the ground floor, a beautiful patio full of freshness thanks to its basin welcomes you, a fully equipped kitchen, a living room, a dining room with a fireplace, and a bedroom and its private shower room. On the first floor, three magnificent suites very nicely decorated, all with bathroom. Finally, the roof terrace is a pure marvel of layout and decoration with its Berber tent which serves as a massage room, its bathroom and which can possibly serve as a fifth bedroom. A summer kitchen bar area shaded by its pergola, a solarium with its parasols and its shower complete this beautiful terrace. This atypical Riad is a real opportunity to invest in Marrakech in a property for short-term rental management or simply a pied-Ã -terre for family vacations.