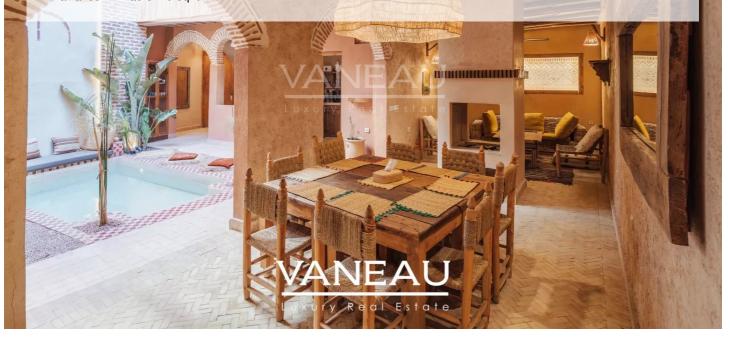

# BEAUTIFUL RENOVATED RIAD WITH POOL IN THE KASBAH

#### 570 000 €

Ref 85207487 Marrakech - Riad 3229 sq ft

#### About this property

Vaneau Maroc offers for sale a beautiful 4-bedroom raid ideally located in the Kasbah with car access in front of the door. This riad with a very beautiful belli chic decoration is composed as follows. On the ground floor, a beautiful patio full of freshness thanks to its basin welcomes you, a fully equipped kitchen, a living room, a dining room with a fireplace, and a bedroom and its private shower room. On the first floor, three magnificent suites very nicely decorated, all with bathroom. Finally, the roof terrace is a pure marvel of layout and decoration with its Berber tent which serves as a massage room, its bathroom and which can possibly serve as a fifth bedroom. A summer kitchen bar area shaded by its pergola, a solarium with its parasols and its shower complete this beautiful terrace. This atypical Riad is a real opportunity to invest in Marrakech in a property for short-term rental management or simply a pied-Ã -terre for family vacations.