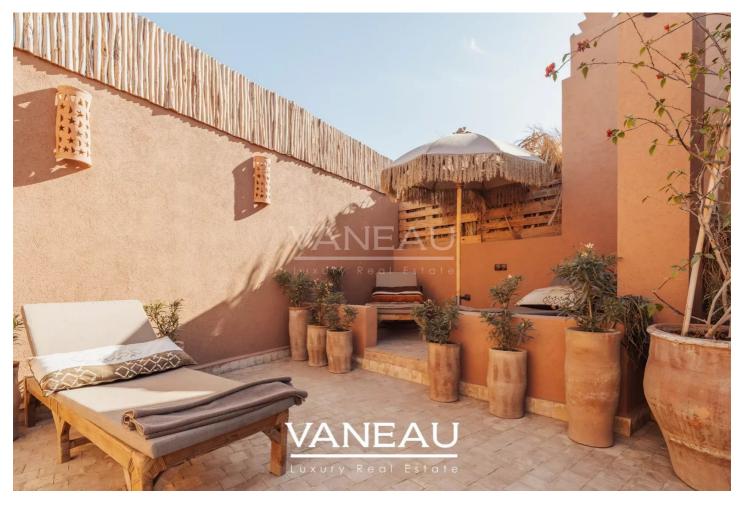

#### About this property

Vaneau Maroc offers for sale a beautiful 4-bedroom raid ideally located in the Kasbah with car access in front of the door. This riad with a very beautiful belli chic decoration is composed as follows. On the ground floor, a beautiful patio full of freshness thanks to its basin welcomes you, a fully equipped kitchen, a living room, a dining room with a fireplace, and a bedroom and its private shower room. On the first floor, three magnificent suites very nicely decorated, all with bathroom. Finally, the roof terrace is a pure marvel of layout and decoration with its Berber tent which serves as a massage room, its bathroom and which can possibly serve as a fifth bedroom. A summer kitchen bar area shaded by its pergola, a solarium with its parasols and its shower complete this beautiful terrace. This atypical Riad is a real opportunity to invest in Marrakech in a property for short-term rental management or simply a pied-Ã -terre for family vacations.