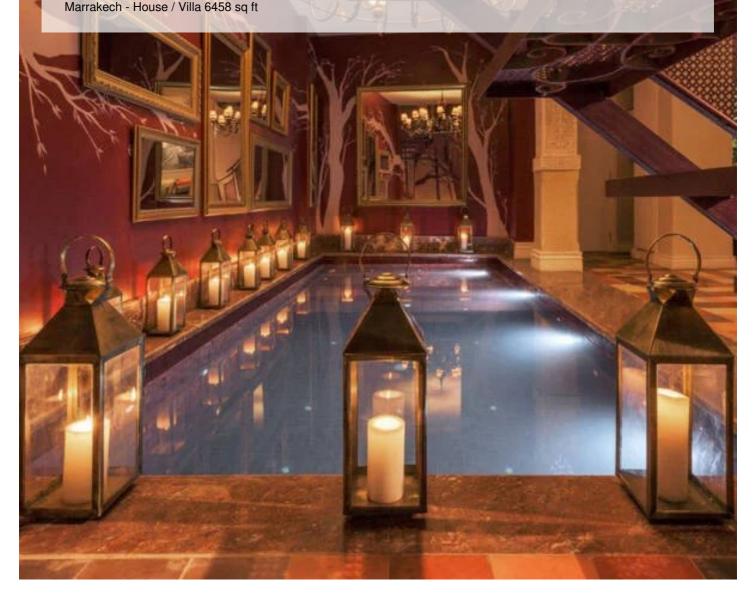

#### About this property

Vaneau MAROC offers for sale this magnificent guest house with 10 rooms and suites in the historic district of the medina with car access 100 meters away. This riad has been completely rebuilt with a mix of modern and traditional decoration of high quality and high standing. It consists on the ground floor of 2 patios with a heated swimming pool, 1 restaurant, a bar. For the night area there are 5 beautiful bedrooms, 3 junior suites, a family suite, and a suite with private terrace. On the roof a large terrace furnished with lounge, solarium, jacuzzi, a bar `; a beautiful lounge under pergola, as well as a toilet and shower. In the basement is the kitchen with freight elevator, office, laundry room, linen room, toilet, shower and changing room for staff. This guest house is an excellent opportunity for investors who wish to manage a hotel in one of the best areas of the Medina. The property is sold titled