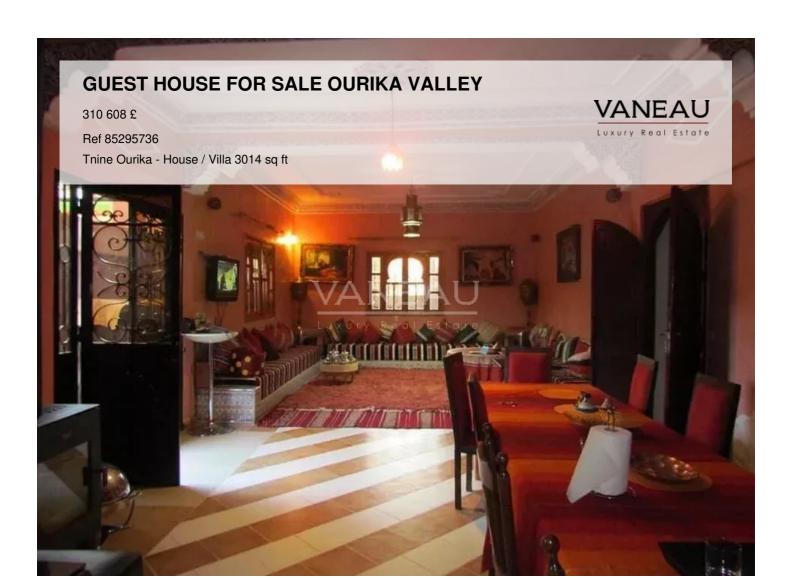

### **GUEST HOUSE FOR SALE OURIKA VALLEY**

310 608 £

Ref 85295736

Tnine Ourika - House / Villa 3014 sq ft

**About this property** 

Robinson Choual

38 km from Marrakech, on the roadside in Asguine. This licensed guesthouse offers an idyllic setting for your vacation or special event. The villa has 10 fully equipped bedrooms with their own bathrooms, offering comfort and privacy to all guests. In addition, there are 2 extra bathrooms reserved for staff to ensure optimal service. The interior of the villa is spacious and elegant, featuring 3 lounges where you can relax and enjoy a convivial moment with friends or family. The villa also boasts 6 terraces, including one with a breathtaking panoramic view of the Atlas Mountains, providing the ideal setting for relaxation and rejuvenation. For those looking to cool off, the property offers a private pool where you can relax and soak up the Moroccan sun. The garden surrounding the villa is adorned with fruit trees, creating a peaceful, natural atmosphere. Wellness enthusiasts can take advantage of a traditional wood-fired hammam beldi to relax and rejuvenate. In addition, there are 3 wood-fired ovens where you can prepare traditional Moroccan dishes. Finally, the villa has a private studio for those seeking extra privacy or space. Possibility of rental management 38000 Dirham/month

phone\_abbreviation +212664905373

Marrakech Agency

Marrakech - Marrakech

Price: 310 608 £

Surface: 3014 sq ft

**Rooms**: 15

Bedrooms: 10

Bathrooms: 12