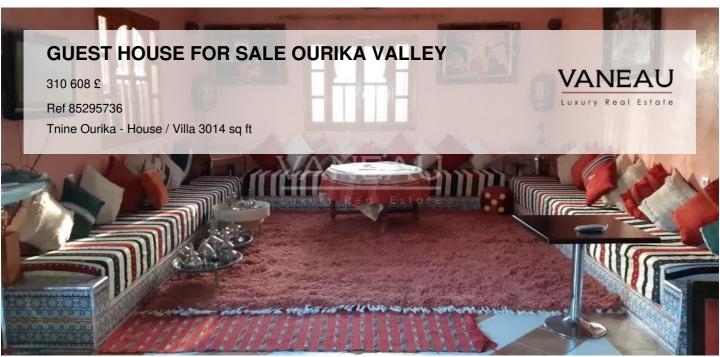

### **GUEST HOUSE FOR SALE OURIKA VALLEY**

310 608 £

Ref 85295736

Tnine Ourika - House / Villa 3014 sq ft

**About this property** 

Robinson Choual

38 km from Marrakech, on the roadside in Asguine. This licensed guesthouse offers an idyllic setting for your vacation or special event. The villa has 10 fully equipped bedrooms with their own bathrooms, offering comfort and privacy to all guests. In addition, there are 2 extra bathrooms reserved for staff to ensure optimal service. The interior of the villa is spacious and elegant, featuring 3 lounges where you can relax and enjoy a convivial moment with friends or family. The villa also boasts 6 terraces, including one with a breathtaking panoramic view of the Atlas Mountains, providing the ideal setting for relaxation and rejuvenation. For those looking to cool off, the property offers a private pool where you can relax and soak up the Moroccan sun. The garden surrounding the villa is adorned with fruit trees, creating a peaceful, natural atmosphere. Wellness enthusiasts can take advantage of a traditional wood-fired hammam beldi to relax and rejuvenate. In addition, there are 3 wood-fired ovens where you can prepare traditional Moroccan dishes. Finally, the villa has a private studio for those seeking extra privacy or space. Possibility of rental management 38000 Dirham/month