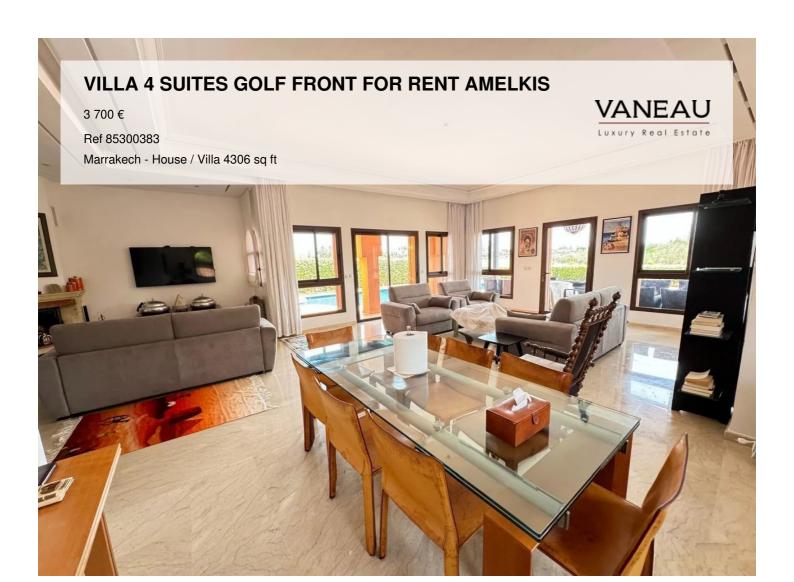

### About this property

The Vaneau Maroc real estate agency offers you for long-term rental this magnificent property located in the heart of a popular golf resort. Perfect for golf enthusiasts and lovers of luxury and calm, this villa stands out for its high-end amenities and contemporary design. The villa includes other spacious suites, each with private bathroom. The bedrooms are tastefully decorated and have king-size beds, built-in wardrobes and stunning views of the golf course and the surrounding landscape. The living room is a friendly and bright space, with large bay windows that offer a panoramic view of the garden and the swimming pool. Equipped with modern and comfortable furniture, this space is ideal for relaxing. The kitchen is fully equipped and has high-end appliances. The outdoor space is very pleasant with its swimming pool and covered terrace. The villa benefits from direct access to the golf course, allowing residents to enjoy an exceptional playing experience just steps from their door. This golf estate offers a unique opportunity to live in a luxurious environment, combining comfort, aesthetics and accessibility to the pleasures of golf. Don't miss this rare opportunity to rent an exceptional property. For more information or a visit, do not hesitate to contact us.

### **Robinson Choual**

maroc@vaneau.fr
 phone\_abbreviation
 +212664905373

Marrakech Agency

Marrakech - Marrakech

**Price:** 3 700 €

Surface: 4306 sq ft

Rooms: 8

Bedrooms: 4