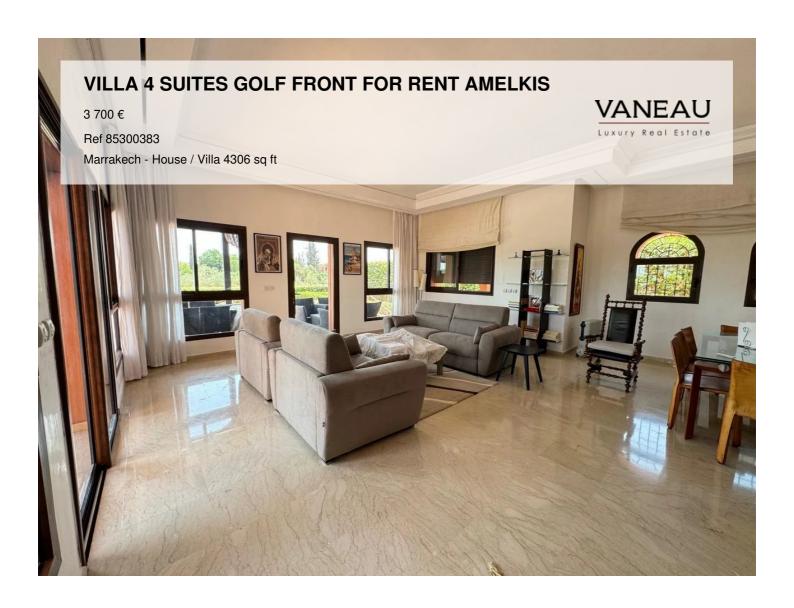

### About this property

The Vaneau Maroc real estate agency offers you for long-term rental this magnificent property located in the heart of a popular golf resort. Perfect for golf enthusiasts and lovers of luxury and calm, this villa stands out for its high-end amenities and contemporary design. The villa includes other spacious suites, each with private bathroom. The bedrooms are tastefully decorated and have king-size beds, built-in wardrobes and stunning views of the golf course and the surrounding landscape. The living room is a friendly and bright space, with large bay windows that offer a panoramic view of the garden and the swimming pool. Equipped with modern and comfortable furniture, this space is ideal for relaxing. The kitchen is fully equipped and has high-end appliances. The outdoor space is very pleasant with its swimming pool and covered terrace. The villa benefits from direct access to the golf course, allowing residents to enjoy an exceptional playing experience just steps from their door. This golf estate offers a unique opportunity to live in a luxurious environment, combining comfort, aesthetics and accessibility to the pleasures of golf. Don't miss this rare opportunity to rent an exceptional property. For more information or a visit, do not hesitate to contact us.