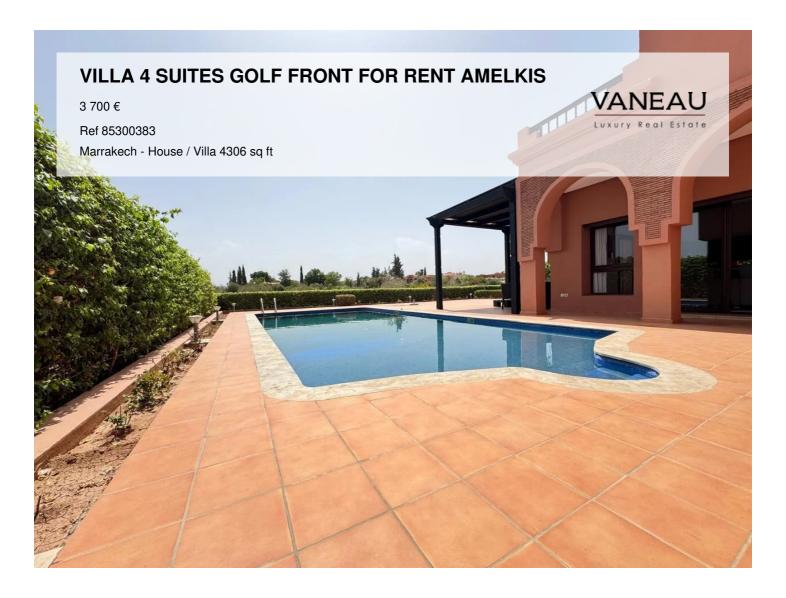

### About this property

The Vaneau Maroc real estate agency offers you for long-term rental this magnificent property located in the heart of a popular golf resort. Perfect for golf enthusiasts and lovers of luxury and calm, this villa stands out for its high-end amenities and contemporary design. The villa includes other spacious suites, each with private bathroom. The bedrooms are tastefully decorated and have king-size beds, built-in wardrobes and stunning views of the golf course and the surrounding landscape. The living room is a friendly and bright space, with large bay windows that offer a panoramic view of the garden and the swimming pool. Equipped with modern and comfortable furniture, this space is ideal for relaxing. The kitchen is fully equipped and has high-end appliances. The outdoor space is very pleasant with its swimming pool and covered terrace. The villa benefits from direct access to the golf course, allowing residents to enjoy an exceptional playing experience just steps from their door. This golf estate offers a unique opportunity to live in a luxurious environment, combining comfort, aesthetics and accessibility to the pleasures of golf. Don't miss this rare opportunity to rent an exceptional property. For more information or a visit, do not hesitate to contact us.

### **Robinson Choual**

maroc@vaneau.fr
 phone\_abbreviation
 +212664905373

Marrakech Agency

Marrakech - Marrakech

**Price:** 3 700 €

Surface: 4306 sq ft

Rooms: 8

Bedrooms: 4

Floors: 1

Bathrooms: 4

Shower rooms: 0

Swimming pool: Yes

Caretaker: Yes