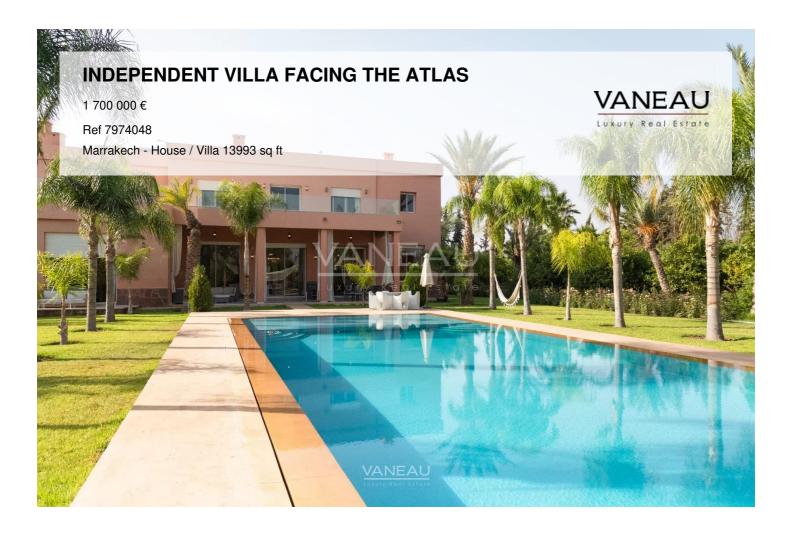

### **About this property**

VANEAU MAROC offers you a superb independent villa on the road to Fes, 25 minutes from the city center of Marrakech. This property of character of 1300m2 is built on a ground of 1hectare. The Villa has been designed to meet the expectations of all. A part Riad, magnificent, made by the craftsmen of the most famous hotel of the country, that you can cover or discover according to the weather, to your liking. Another part, much more modern, with its immense stay giving on the garden and the swimming pool. This villa includes 7 suites with shower/Jacuzzi dressing and terrace. You will also find a roof top spa, massage room and a traditional Hammam. Outside, a semi-Olympic swimming pool in a beautiful garden with trees. The solar panels inscribe this Villa in an approach of respect for the environment. The Villa was oriented facing the Atlas, the breathtaking view makes this property, an exceptional property. It is directly on the main road which facilitates access by car, no tracks. All our properties are sold titled.

### **Robinson Choual**

maroc@vaneau.fr phone\_abbreviation +212664905373

Marrakech Agency

Marrakech - Marrakech

**Price:** 1 700 000 €

Surface: 13993 sq ft

Rooms: 9

Bedrooms: 7