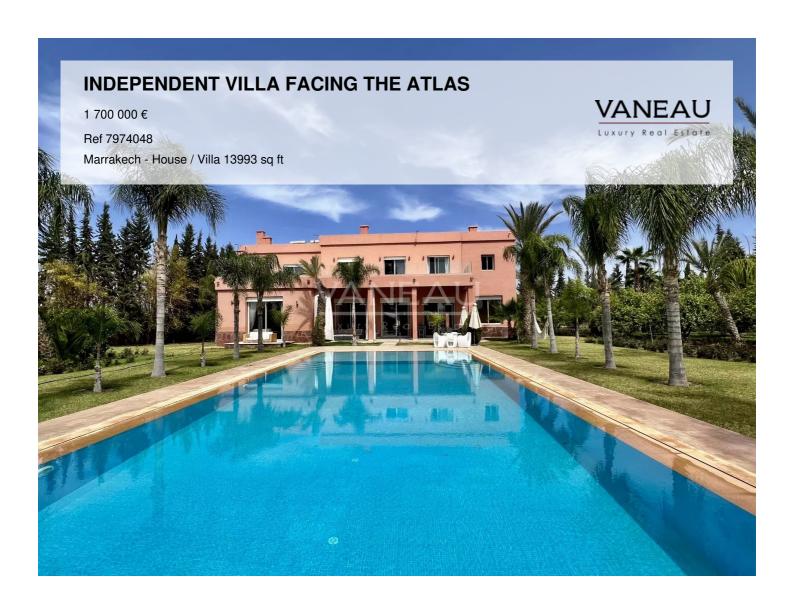

### **About this property**

VANEAU MAROC offers you a superb independent villa on the road to Fes, 25 minutes from the city center of Marrakech. This property of character of 1300m2 is built on a ground of 1hectare. The Villa has been designed to meet the expectations of all. A part Riad, magnificent, made by the craftsmen of the most famous hotel of the country, that you can cover or discover according to the weather, to your liking. Another part, much more modern, with its immense stay giving on the garden and the swimming pool. This villa includes 7 suites with shower/Jacuzzi dressing and terrace. You will also find a roof top spa, massage room and a traditional Hammam. Outside, a semi-Olympic swimming pool in a beautiful garden with trees. The solar panels inscribe this Villa in an approach of respect for the environment. The Villa was oriented facing the Atlas, the breathtaking view makes this property, an exceptional property. It is directly on the main road which facilitates access by car, no tracks. All our properties are sold titled.

### **Robinson Choual**

maroc@vaneau.fr phone\_abbreviation +212664905373

Marrakech Agency

Marrakech - Marrakech

**Price:** 1 700 000 €

Surface: 13993 sq ft

Rooms: 9

Bedrooms: 7