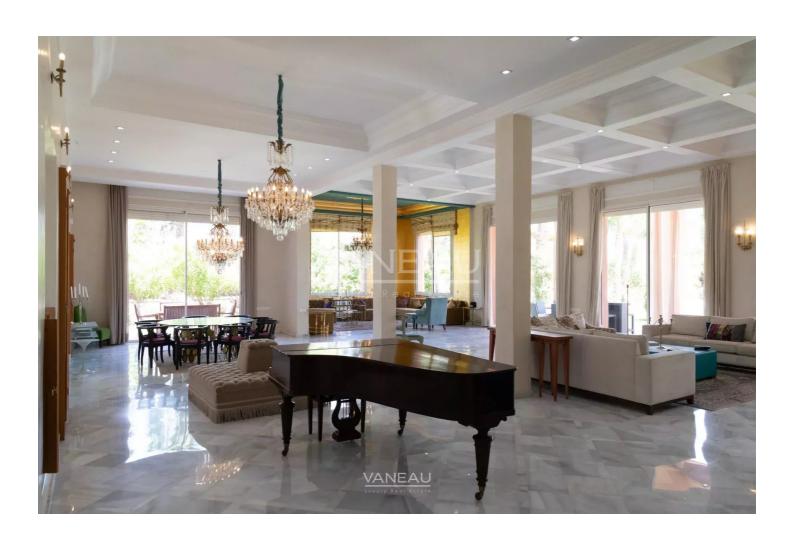

### **About this property**

VANEAU MAROC offers you a superb independent villa on the road to Fes, 25 minutes from the city center of Marrakech. This property of character of 1300m2 is built on a ground of 1hectare. The Villa has been designed to meet the expectations of all. A part Riad, magnificent, made by the craftsmen of the most famous hotel of the country, that you can cover or discover according to the weather, to your liking. Another part, much more modern, with its immense stay giving on the garden and the swimming pool. This villa includes 7 suites with shower/Jacuzzi dressing and terrace. You will also find a roof top spa, massage room and a traditional Hammam. Outside, a semi-Olympic swimming pool in a beautiful garden with trees. The solar panels inscribe this Villa in an approach of respect for the environment. The Villa was oriented facing the Atlas, the breathtaking view makes this property, an exceptional property. It is directly on the main road which facilitates access by car, no tracks. All our properties are sold titled.