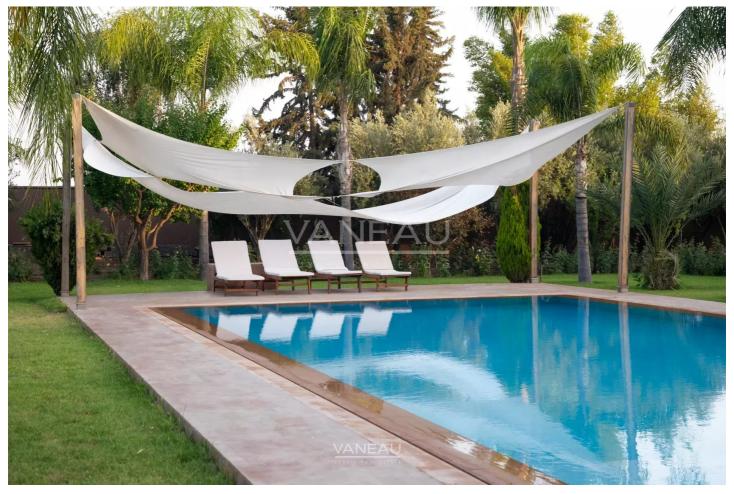

### **About this property**

VANEAU MAROC offers you a superb independent villa on the road to Fes, 25 minutes from the city center of Marrakech. This property of character of 1300m2 is built on a ground of 1hectare. The Villa has been designed to meet the expectations of all. A part Riad, magnificent, made by the craftsmen of the most famous hotel of the country, that you can cover or discover according to the weather, to your liking. Another part, much more modern, with its immense stay giving on the garden and the swimming pool. This villa includes 7 suites with shower/Jacuzzi dressing and terrace. You will also find a roof top spa, massage room and a traditional Hammam. Outside, a semi-Olympic swimming pool in a beautiful garden with trees. The solar panels inscribe this Villa in an approach of respect for the environment. The Villa was oriented facing the Atlas, the breathtaking view makes this property, an exceptional property. It is directly on the main road which facilitates access by car, no tracks. All our properties are sold titled.