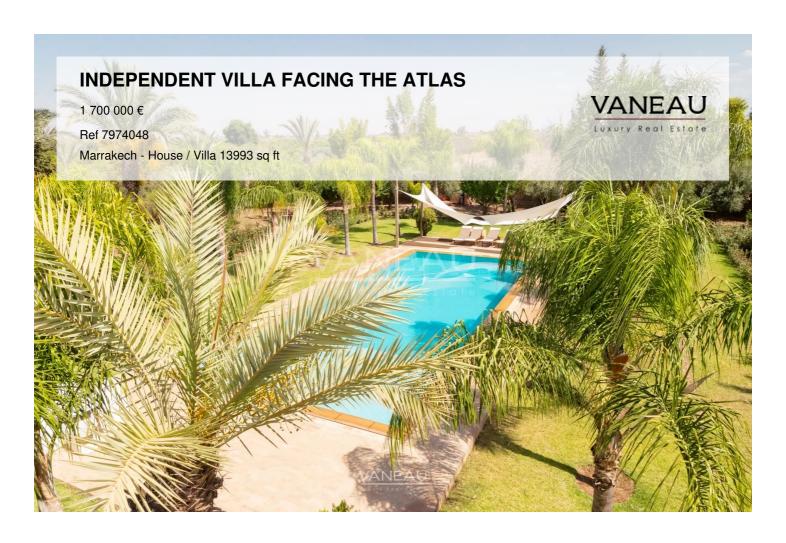

### **About this property**

VANEAU MAROC offers you a superb independent villa on the road to Fes, 25 minutes from the city center of Marrakech. This property of character of 1300m2 is built on a ground of 1hectare. The Villa has been designed to meet the expectations of all. A part Riad, magnificent, made by the craftsmen of the most famous hotel of the country, that you can cover or discover according to the weather, to your liking. Another part, much more modern, with its immense stay giving on the garden and the swimming pool. This villa includes 7 suites with shower/Jacuzzi dressing and terrace. You will also find a roof top spa, massage room and a traditional Hammam. Outside, a semi-Olympic swimming pool in a beautiful garden with trees. The solar panels inscribe this Villa in an approach of respect for the environment. The Villa was oriented facing the Atlas, the breathtaking view makes this property, an exceptional property. It is directly on the main road which facilitates access by car, no tracks. All our properties are sold titled.