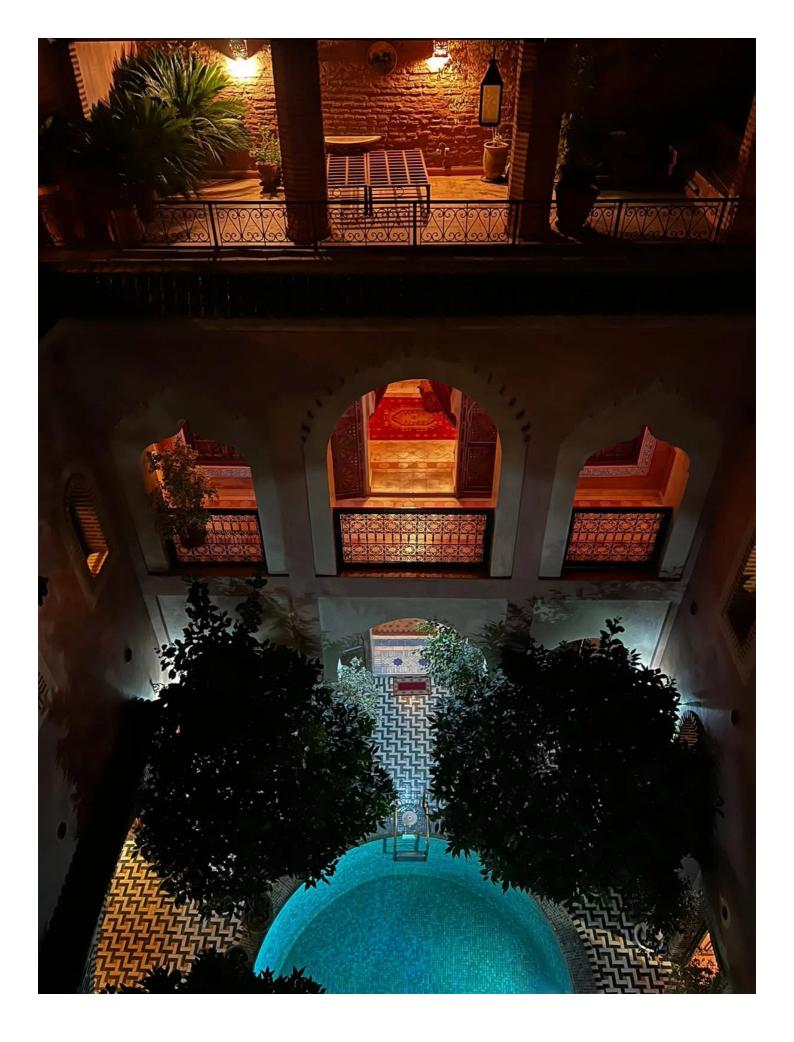

**About this property** 

**Robinson Choual** 

of Mouassine, combining elegance and tradition. This exceptional property offers a refined decoration in a Moroccan Andalusian style, with carefully selected antique furniture. The night area consists of 3 spacious bedrooms spread over several levels, each with its own private bathroom for optimal comfort. Two living rooms with fireplace, a dining room ideal for moments of relaxation or warm receptions. A spacious and equipped kitchen, perfect for preparing delicious meals. Enjoy a wooded patio with a large pool, and enjoy the coolness or relax in the shade. A superb solarium with a shaded lounge offering a breathtaking view of the rooftops of Marrakech from where you can enjoy a moment of tranquility and relaxation with friends or family. This riad is a true oasis of peace, mixing the charm of Moroccan architecture and modern comfort. Do not miss this unique opportunity to acquire a prestigious property in Marrakech to operate it in rental management or simply for a wonderful pied-Ã -terre. For more information or to organize a visit, do not hesitate to contact us. Buyer's fee 3% including tax in addition to the sale price.