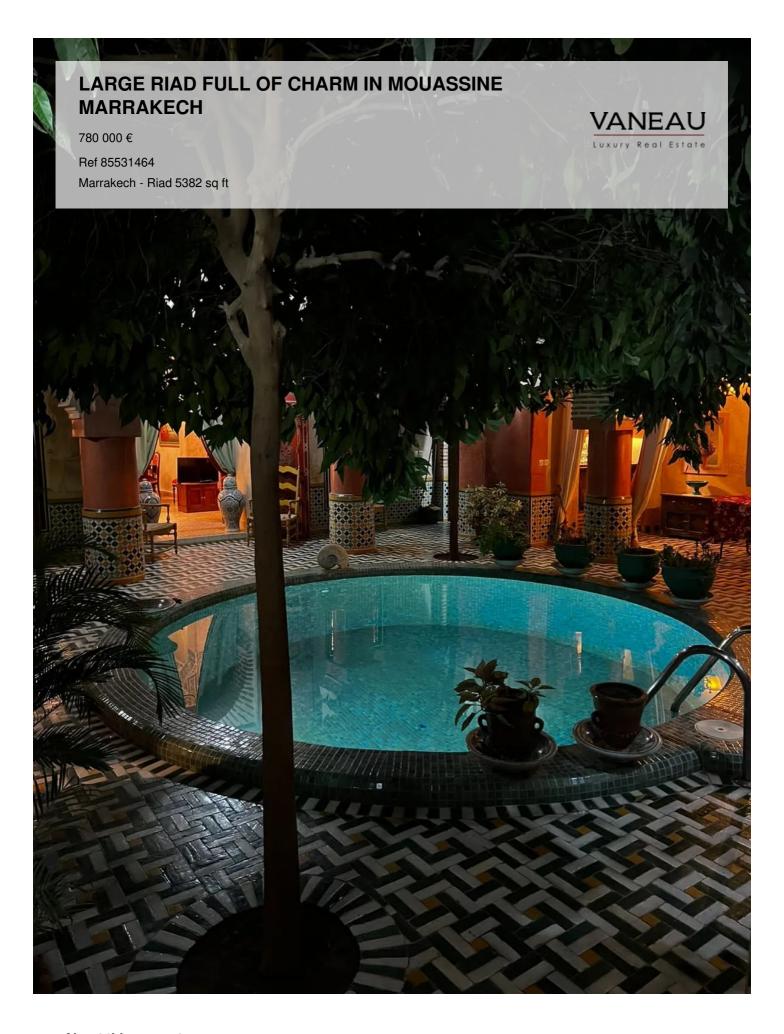

**About this property** 

**Robinson Choual** 

of Mouassine, combining elegance and tradition. This exceptional property offers a refined decoration in a Moroccan Andalusian style, with carefully selected antique furniture. The night area consists of 3 spacious bedrooms spread over several levels, each with its own private bathroom for optimal comfort. Two living rooms with fireplace, a dining room ideal for moments of relaxation or warm receptions. A spacious and equipped kitchen, perfect for preparing delicious meals. Enjoy a wooded patio with a large pool, and enjoy the coolness or relax in the shade. A superb solarium with a shaded lounge offering a breathtaking view of the rooftops of Marrakech from where you can enjoy a moment of tranquility and relaxation with friends or family. This riad is a true oasis of peace, mixing the charm of Moroccan architecture and modern comfort. Do not miss this unique opportunity to acquire a prestigious property in Marrakech to operate it in rental management or simply for a wonderful pied-Ã -terre. For more information or to organize a visit, do not hesitate to contact us. Buyer's fee 3% including tax in addition to the sale price.