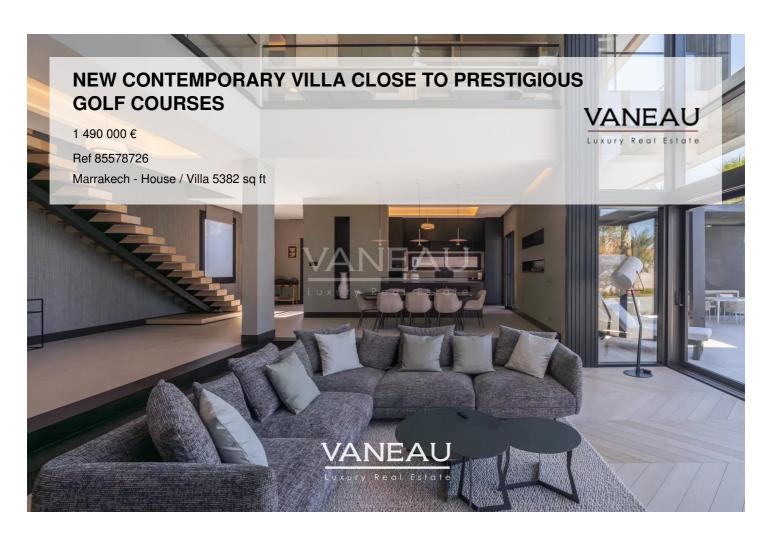

### About this property

The real estate agency Vaneau Maroc offers for sale this new contemporary villa of 500 m ${\rm \hat{A}^2}$ , a real gem, ideal for those looking for a luxurious living environment near a renowned golf course in Marrakech. Located on a plot of 1000 m ${\rm \hat{A}^2}$ , it offers high-end services and a modern design at the cutting edge of trends. The suites are carefully designed with high-end finishes and private bathrooms. A huge living room and a welcoming dining room, decorated with a fireplace. The large open kitchen is a true masterpiece, fully equipped. The garden is very well maintained, with its lawn, and enjoy a magnificent heated swimming pool of 18 x 5 meters. With a closed garage, you have easy access to your vehicle. This villa embodies the perfect blend of sophistication and comfort. Whether you are looking for a vacation home or a main residence, this place is designed to meet all your expectations. This property is sold titled and fully furnished. Buyer's fee 3% including tax in addition to the sale price.