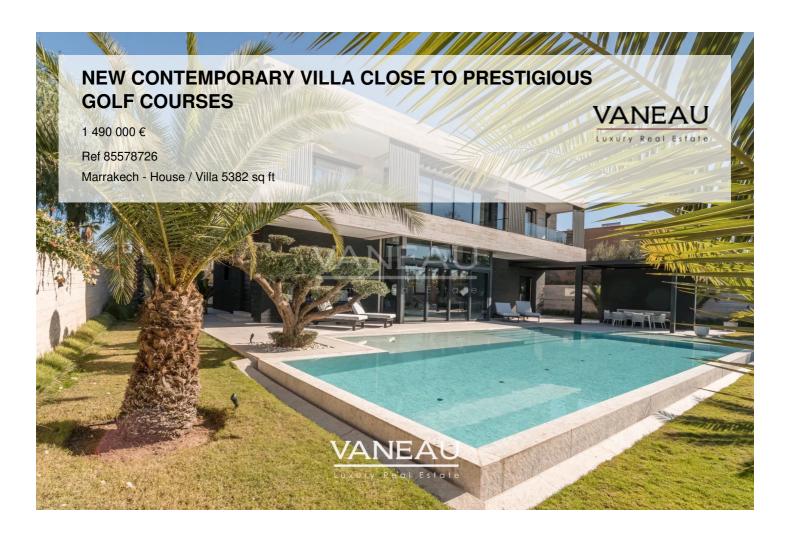

### About this property

The real estate agency Vaneau Maroc offers for sale this new contemporary villa of 500 m ${\rm \hat{A}^2}$ , a real gem, ideal for those looking for a luxurious living environment near a renowned golf course in Marrakech. Located on a plot of 1000 m ${\rm \hat{A}^2}$ , it offers high-end services and a modern design at the cutting edge of trends. The suites are carefully designed with high-end finishes and private bathrooms. A huge living room and a welcoming dining room, decorated with a fireplace. The large open kitchen is a true masterpiece, fully equipped. The garden is very well maintained, with its lawn, and enjoy a magnificent heated swimming pool of 18 x 5 meters. With a closed garage, you have easy access to your vehicle. This villa embodies the perfect blend of sophistication and comfort. Whether you are looking for a vacation home or a main residence, this place is designed to meet all your expectations. This property is sold titled and fully furnished. Buyer's fee 3% including tax in addition to the sale price.

#### **Robinson Choual**

maroc@vaneau.fr
phone\_abbreviation
+212664905373

Marrakech Agency

Marrakech - Marrakech

Price: 1 490 000 €

Surface: 5382 sq ft

Rooms: 7

Bedrooms: 4

Floors: 1

Bathrooms: 4

Shower rooms: 0

Garden: Yes

Swimming pool: Yes

Parkings: 1

Intercom: Yes

Alarm: Yes