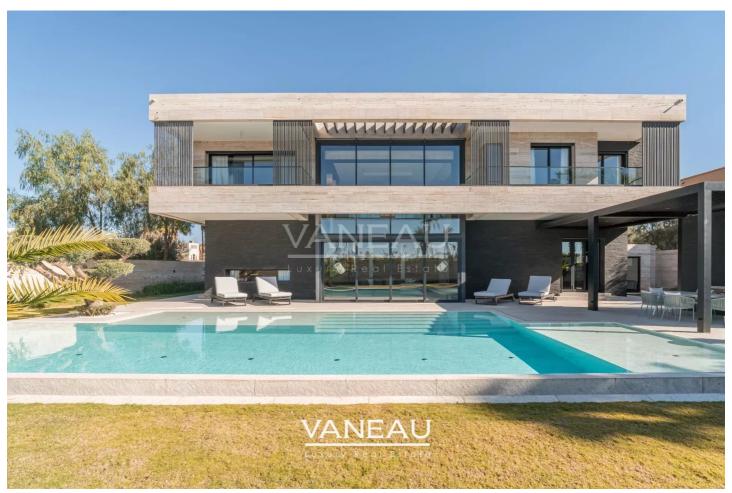

### About this property

The real estate agency Vaneau Maroc offers for sale this new contemporary villa of 500 m ${\rm \hat{A}^2}$ , a real gem, ideal for those looking for a luxurious living environment near a renowned golf course in Marrakech. Located on a plot of 1000 m ${\rm \hat{A}^2}$ , it offers high-end services and a modern design at the cutting edge of trends. The suites are carefully designed with high-end finishes and private bathrooms. A huge living room and a welcoming dining room, decorated with a fireplace. The large open kitchen is a true masterpiece, fully equipped. The garden is very well maintained, with its lawn, and enjoy a magnificent heated swimming pool of 18 x 5 meters. With a closed garage, you have easy access to your vehicle. This villa embodies the perfect blend of sophistication and comfort. Whether you are looking for a vacation home or a main residence, this place is designed to meet all your expectations. This property is sold titled and fully furnished. Buyer's fee 3% including tax in addition to the sale price.