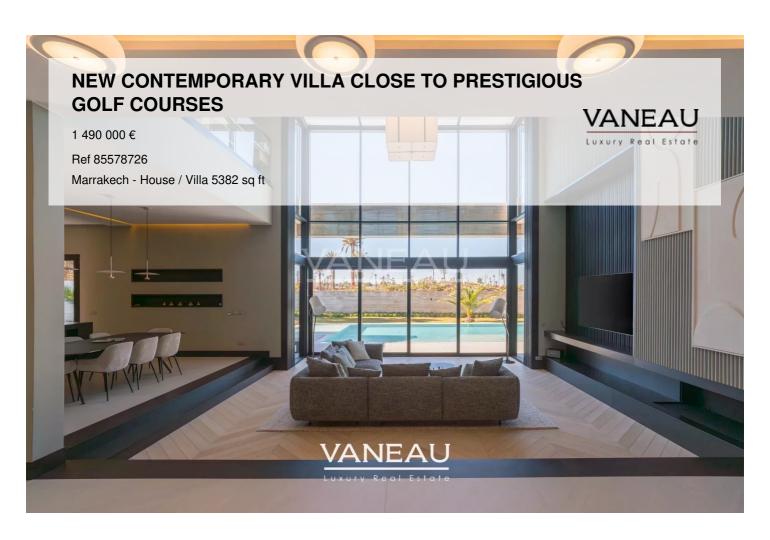

### About this property

The real estate agency Vaneau Maroc offers for sale this new contemporary villa of 500 m ${\rm \hat{A}^2}$ , a real gem, ideal for those looking for a luxurious living environment near a renowned golf course in Marrakech. Located on a plot of 1000 m ${\rm \hat{A}^2}$ , it offers high-end services and a modern design at the cutting edge of trends. The suites are carefully designed with high-end finishes and private bathrooms. A huge living room and a welcoming dining room, decorated with a fireplace. The large open kitchen is a true masterpiece, fully equipped. The garden is very well maintained, with its lawn, and enjoy a magnificent heated swimming pool of 18 x 5 meters. With a closed garage, you have easy access to your vehicle. This villa embodies the perfect blend of sophistication and comfort. Whether you are looking for a vacation home or a main residence, this place is designed to meet all your expectations. This property is sold titled and fully furnished. Buyer's fee 3% including tax in addition to the sale price.