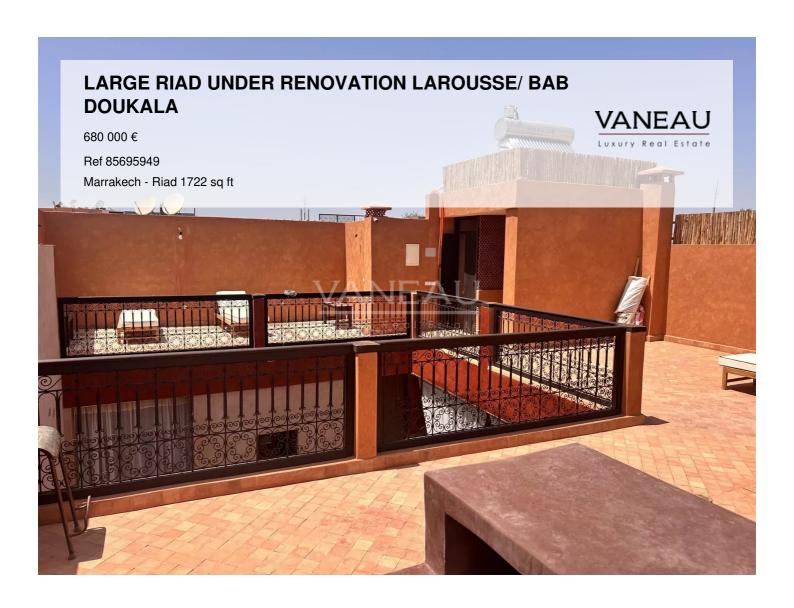

### About this property

The real estate agency Vaneau Maroc offers for sale a splendid riad currently being renovated, ideally located between the districts of Bab Doukala and Riad Larousse. This property is located just 200 meters from a car park, offering convenient access. The renovation, carried out with high-quality materials, promises a refined final decoration, carefully chosen by the owner. The riad will be fully furnished with furniture, elegant decoration and a modern kitchen. On the ground floor, you will find a kitchen, a dining room, two bedrooms with private bathrooms, as well as a large patio with trees and a beautiful pond. Upstairs, the riad has two other bedrooms with their own bathrooms and toilets, as well as a warm living room with fireplace. The roof terrace will host a large solarium, a summer kitchen and the possibility of creating a fifth bedroom. In addition, on the ground floor, a caretaker's room has been planned, offering the possibility of transforming the riad into a guest house. The renovation work is scheduled to be completed by mid-April 2025. Don't miss this unique opportunity to acquire a characterful riad in Marrakech!