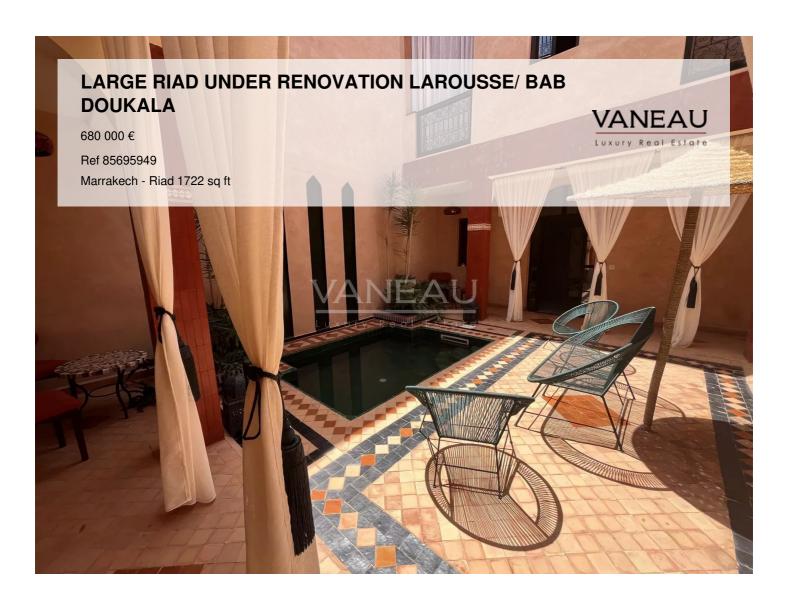

### About this property

The real estate agency Vaneau Maroc offers for sale a splendid riad currently being renovated, ideally located between the districts of Bab Doukala and Riad Larousse. This property is located just 200 meters from a car park, offering convenient access. The renovation, carried out with high-quality materials, promises a refined final decoration, carefully chosen by the owner. The riad will be fully furnished with furniture, elegant decoration and a modern kitchen. On the ground floor, you will find a kitchen, a dining room, two bedrooms with private bathrooms, as well as a large patio with trees and a beautiful pond. Upstairs, the riad has two other bedrooms with their own bathrooms and toilets, as well as a warm living room with fireplace. The roof terrace will host a large solarium, a summer kitchen and the possibility of creating a fifth bedroom. In addition, on the ground floor, a caretaker's room has been planned, offering the possibility of transforming the riad into a guest house. The renovation work is scheduled to be completed by mid-April 2025. Don't miss this unique opportunity to acquire a characterful riad in Marrakech!

### **Robinson Choual**

maroc@vaneau.fr
 phone\_abbreviation
 +212664905373

Marrakech Agency

Marrakech - Marrakech

**Price:** 680 000 €

Surface: 1722 sq ft

Rooms: 7

Bedrooms: 4

Floors: 2

Bathrooms: 0

Shower rooms: 4

Garden: Yes

Swimming pool: Yes