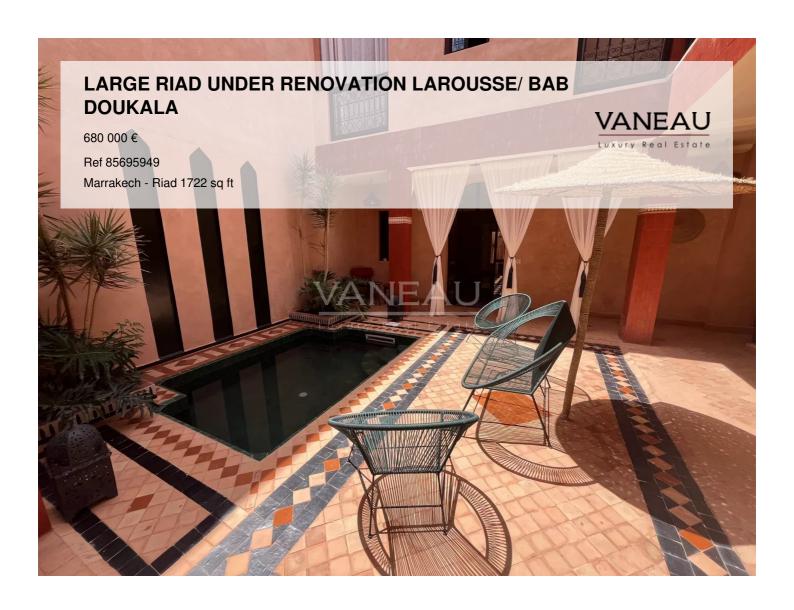

### About this property

The real estate agency Vaneau Maroc offers for sale a splendid riad currently being renovated, ideally located between the districts of Bab Doukala and Riad Larousse. This property is located just 200 meters from a car park, offering convenient access. The renovation, carried out with high-quality materials, promises a refined final decoration, carefully chosen by the owner. The riad will be fully furnished with furniture, elegant decoration and a modern kitchen. On the ground floor, you will find a kitchen, a dining room, two bedrooms with private bathrooms, as well as a large patio with trees and a beautiful pond. Upstairs, the riad has two other bedrooms with their own bathrooms and toilets, as well as a warm living room with fireplace. The roof terrace will host a large solarium, a summer kitchen and the possibility of creating a fifth bedroom. In addition, on the ground floor, a caretaker's room has been planned, offering the possibility of transforming the riad into a guest house. The renovation work is scheduled to be completed by mid-April 2025. Don't miss this unique opportunity to acquire a characterful riad in Marrakech!

Floors: 2

Bathrooms: 0

Shower rooms: 4

Garden: Yes

Swimming pool: Yes