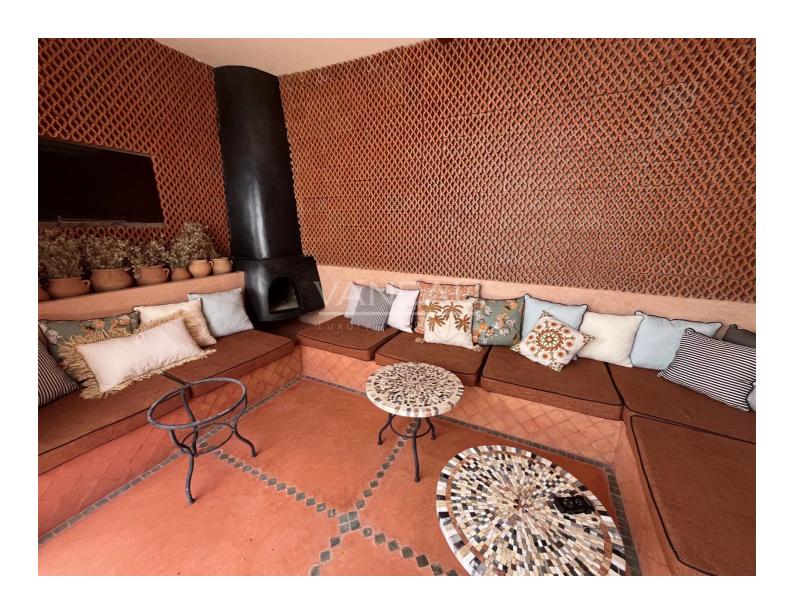

### About this property

The real estate agency Vaneau Maroc offers for sale a splendid riad currently being renovated, ideally located between the districts of Bab Doukala and Riad Larousse. This property is located just 200 meters from a car park, offering convenient access. The renovation, carried out with high-quality materials, promises a refined final decoration, carefully chosen by the owner. The riad will be fully furnished with furniture, elegant decoration and a modern kitchen. On the ground floor, you will find a kitchen, a dining room, two bedrooms with private bathrooms, as well as a large patio with trees and a beautiful pond. Upstairs, the riad has two other bedrooms with their own bathrooms and toilets, as well as a warm living room with fireplace. The roof terrace will host a large solarium, a summer kitchen and the possibility of creating a fifth bedroom. In addition, on the ground floor, a caretaker's room has been planned, offering the possibility of transforming the riad into a guest house. The renovation work is scheduled to be completed by mid-April 2025. Don't miss this unique opportunity to acquire a characterful riad in Marrakech!