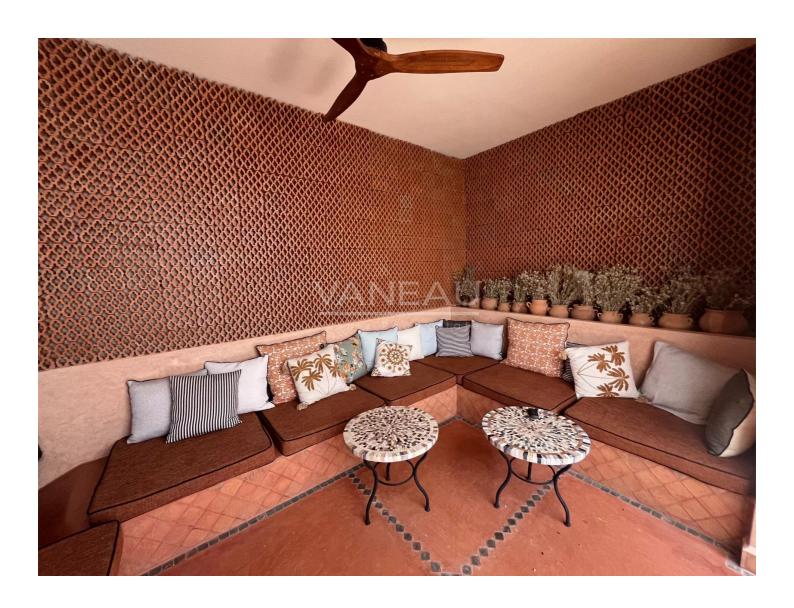

### About this property

The real estate agency Vaneau Maroc offers for sale a splendid riad currently being renovated, ideally located between the districts of Bab Doukala and Riad Larousse. This property is located just 200 meters from a car park, offering convenient access. The renovation, carried out with high-quality materials, promises a refined final decoration, carefully chosen by the owner. The riad will be fully furnished with furniture, elegant decoration and a modern kitchen. On the ground floor, you will find a kitchen, a dining room, two bedrooms with private bathrooms, as well as a large patio with trees and a beautiful pond. Upstairs, the riad has two other bedrooms with their own bathrooms and toilets, as well as a warm living room with fireplace. The roof terrace will host a large solarium, a summer kitchen and the possibility of creating a fifth bedroom. In addition, on the ground floor, a caretaker's room has been planned, offering the possibility of transforming the riad into a guest house. The renovation work is scheduled to be completed by mid-April 2025. Don't miss this unique opportunity to acquire a characterful riad in Marrakech!