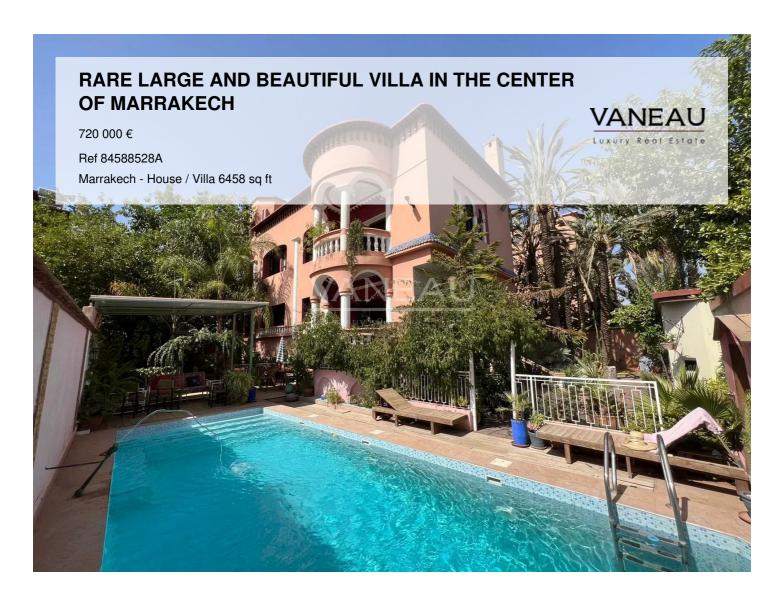

### About this property

Vaneau Maroc offers for sale this very beautiful house located in a quiet and residential area of Marrakech, villa area only. Built on two floors with elevator on all levels, it benefits from 700 m2 of land planted with magnificent palm trees and a large swimming pool with its pool house. On the ground floor a beautiful spacious living room with access to a balcony and a view of the swimming pool, followed by a dining room, guest toilet as well as a large double kitchen with a dining area. Upstairs a master room benefiting from a large space with living room, fireplace, bathroom, dressing room and separate toilet as well as a balcony. Two other suites complete this level. On the second floor a furnished apartment (which can be rented separately) as well as a huge 120m2 terrace with a clear view and not overlooked. This property is very rare on the market, it can be suitable for a family wishing to settle in Marrakech or to have a foothold and can also be a very good financial and rental investment. All our goods are sold titled.