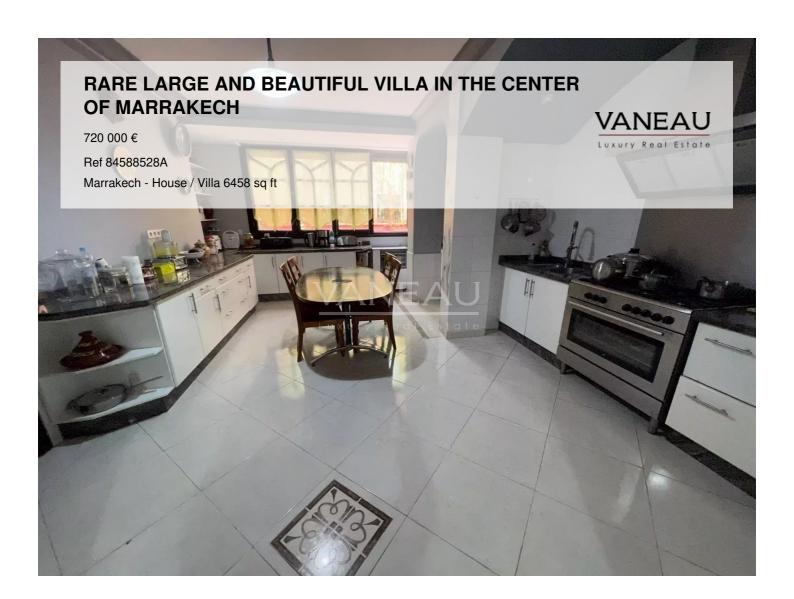

### About this property

Vaneau Maroc offers for sale this very beautiful house located in a quiet and residential area of Marrakech, villa area only. Built on two floors with elevator on all levels, it benefits from 700 m2 of land planted with magnificent palm trees and a large swimming pool with its pool house. On the ground floor a beautiful spacious living room with access to a balcony and a view of the swimming pool, followed by a dining room, guest toilet as well as a large double kitchen with a dining area. Upstairs a master room benefiting from a large space with living room, fireplace, bathroom, dressing room and separate toilet as well as a balcony. Two other suites complete this level. On the second floor a furnished apartment (which can be rented separately) as well as a huge 120m2 terrace with a clear view and not overlooked. This property is very rare on the market, it can be suitable for a family wishing to settle in Marrakech or to have a foothold and can also be a very good financial and rental investment. All our goods are sold titled.