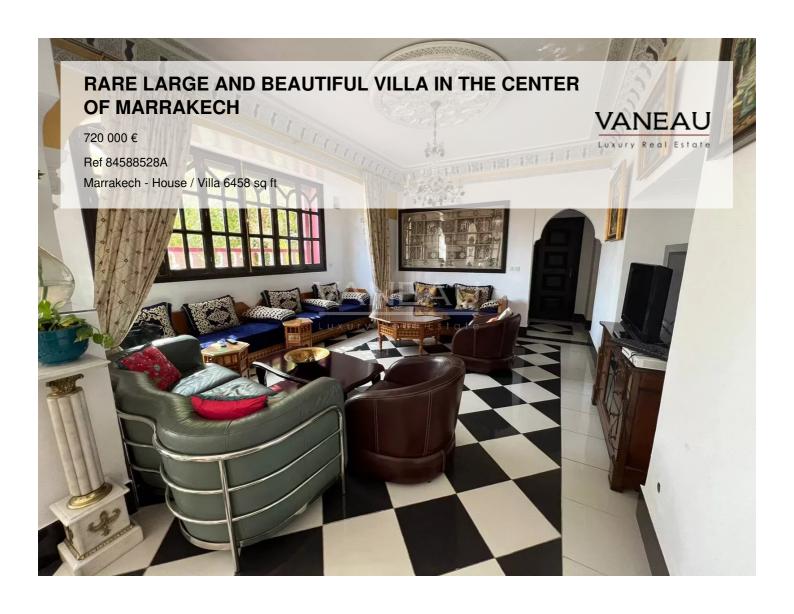

### About this property

Vaneau Maroc offers for sale this very beautiful house located in a quiet and residential area of Marrakech, villa area only. Built on two floors with elevator on all levels, it benefits from 700 m2 of land planted with magnificent palm trees and a large swimming pool with its pool house. On the ground floor a beautiful spacious living room with access to a balcony and a view of the swimming pool, followed by a dining room, guest toilet as well as a large double kitchen with a dining area. Upstairs a master room benefiting from a large space with living room, fireplace, bathroom, dressing room and separate toilet as well as a balcony. Two other suites complete this level. On the second floor a furnished apartment (which can be rented separately) as well as a huge 120m2 terrace with a clear view and not overlooked. This property is very rare on the market, it can be suitable for a family wishing to settle in Marrakech or to have a foothold and can also be a very good financial and rental investment. All our goods are sold titled.