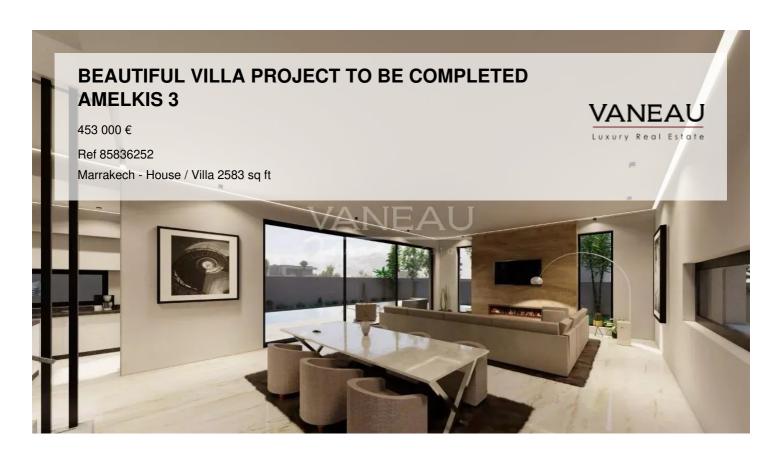

# BEAUTIFUL VILLA PROJECT TO BE COMPLETED AMELKIS 3

453 000 €

Ref 85836252

Marrakech - House / Villa 2583 sq ft

luvurv Peal Estate

### About this property

The Vaneau Maroc real estate agency is delighted to offer for sale a villa under construction located in the prestigious Amelkis 3 area. This neighborhood, renowned for its peaceful atmosphere and breathtaking views of the Atlas Mountains, offers an ideal living environment. This spacious villa with 240 m² of living space, built on a 513 m² plot, offers an idyllic setting for comfortable living. On the ground floor, you will find a spacious area comprising a kitchen, a large living/dining room, an entrance hall, and a guest toilet. Upstairs, access to the sleeping area is via a grand staircase. This area includes two bedrooms, each with its own shower room and private toilet, as well as a master suite with an en suite bathroom. The main construction work on the house has already been completed, allowing the future buyer to customize the finishes and arrange the space according to their tastes and needs, with the option of adding a swimming pool. This freedom of design makes this a unique opportunity to acquire a turnkey and customizable home. Don't miss this chance to realize your life project in a pleasant setting. This property is sold titled with all its permits. Buyer's fee: 3% including tax in addition to the sale price.