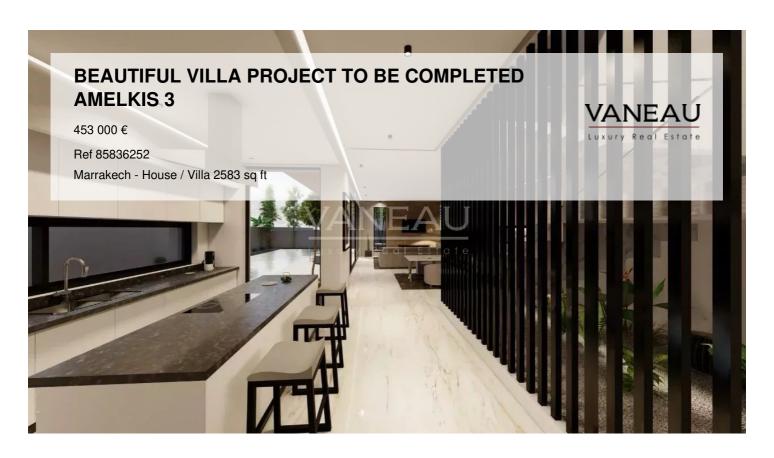

# BEAUTIFUL VILLA PROJECT TO BE COMPLETED AMELKIS 3

453 000 €

Ref 85836252

Marrakech - House / Villa 2583 sq ft

luvurv Peal Estate

### About this property

The Vaneau Maroc real estate agency is delighted to offer for sale a villa under construction located in the prestigious Amelkis 3 area. This neighborhood, renowned for its peaceful atmosphere and breathtaking views of the Atlas Mountains, offers an ideal living environment. This spacious villa with 240 m² of living space, built on a 513 m² plot, offers an idyllic setting for comfortable living. On the ground floor, you will find a spacious area comprising a kitchen, a large living/dining room, an entrance hall, and a guest toilet. Upstairs, access to the sleeping area is via a grand staircase. This area includes two bedrooms, each with its own shower room and private toilet, as well as a master suite with an en suite bathroom. The main construction work on the house has already been completed, allowing the future buyer to customize the finishes and arrange the space according to their tastes and needs, with the option of adding a swimming pool. This freedom of design makes this a unique opportunity to acquire a turnkey and customizable home. Don't miss this chance to realize your life project in a pleasant setting. This property is sold titled with all its permits. Buyer's fee: 3% including tax in addition to the sale price.