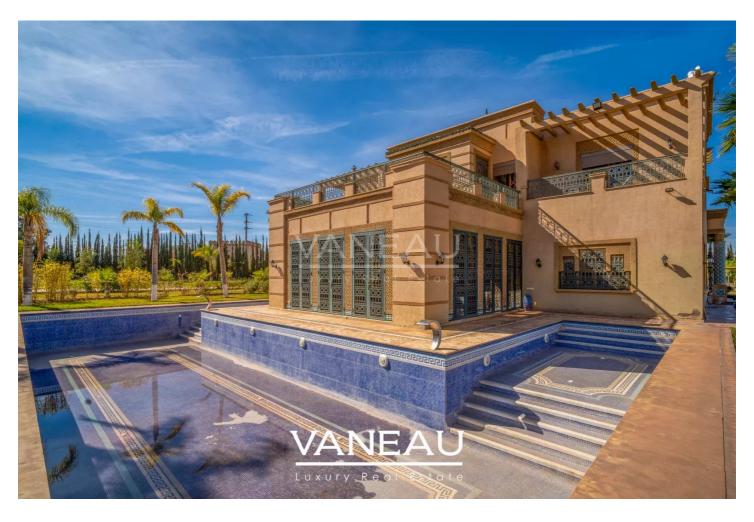

### **About this property**

Located 22 kilometres from Marrakech city centre, on the Ourika road, Vaneau Maroc, your luxury real estate agency in Marrakech, offers you this sumptuous villa built on a 2-hectare plot of land, which provides an exceptional living environment, combining luxury, tranquillity and breathtaking panoramic views. With its palatial allure and finishing that brings together the best of Moroccan craftsmanship, this rare property is ideal for both a private residence and a commercial project. Comprising 6 spacious bedrooms, the villa also offers 3 large, refined lounges, perfect for elegant, convivial entertaining. A vast covered patio completes this living space, offering a place to relax in total serenity. Outside, a large swimming pool and pool house invite you to relax, while enjoying an incredible view of the majestic Atlas Mountains, a true natural spectacle that is transformed at every moment of the day. Classified as a guest house, this villa has the necessary authorisation to build villas or other structures on the land, offering interesting development potential. Whether you are looking for a sumptuous home or a project with great potential, Vaneau Maroc, luxury estate agency in Marrakech, invites you to discover this exceptional property on the Marrakech property market.

#### **Robinson Choual**

maroc@vaneau.fr
phone\_abbreviation
+212664905373

Marrakech Agency

Marrakech - Marrakech

Price: 4 800 000 €

Surface: 5382 sq ft

Rooms: 12

**Bedrooms**: 6