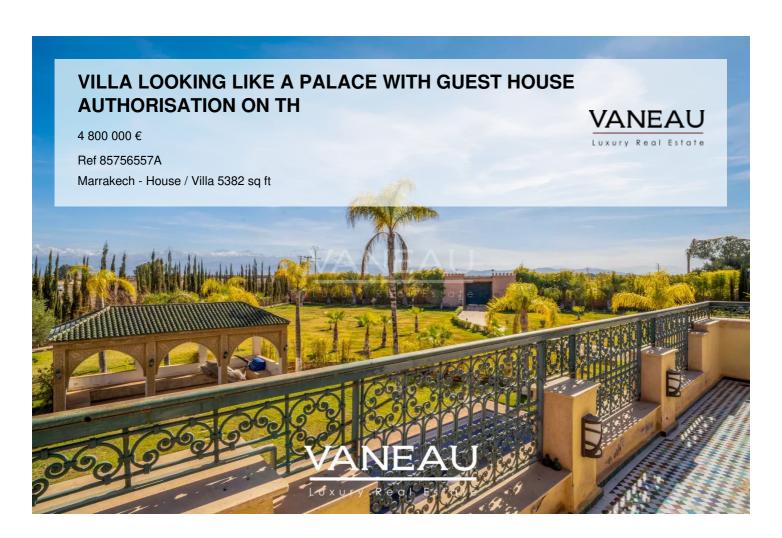

### **About this property**

Located 22 kilometres from Marrakech city centre, on the Ourika road, Vaneau Maroc, your luxury real estate agency in Marrakech, offers you this sumptuous villa built on a 2-hectare plot of land, which provides an exceptional living environment, combining luxury, tranquillity and breathtaking panoramic views. With its palatial allure and finishing that brings together the best of Moroccan craftsmanship, this rare property is ideal for both a private residence and a commercial project. Comprising 6 spacious bedrooms, the villa also offers 3 large, refined lounges, perfect for elegant, convivial entertaining. A vast covered patio completes this living space, offering a place to relax in total serenity. Outside, a large swimming pool and pool house invite you to relax, while enjoying an incredible view of the majestic Atlas Mountains, a true natural spectacle that is transformed at every moment of the day. Classified as a guest house, this villa has the necessary authorisation to build villas or other structures on the land, offering interesting development potential. Whether you are looking for a sumptuous home or a project with great potential, Vaneau Maroc, luxury estate agency in Marrakech, invites you to discover this exceptional property on the Marrakech property market.

#### **Robinson Choual**

maroc@vaneau.fr
phone\_abbreviation
+212664905373

Marrakech Agency

Marrakech - Marrakech

Price: 4 800 000 €

Surface: 5382 sq ft

Rooms: 12

**Bedrooms**: 6