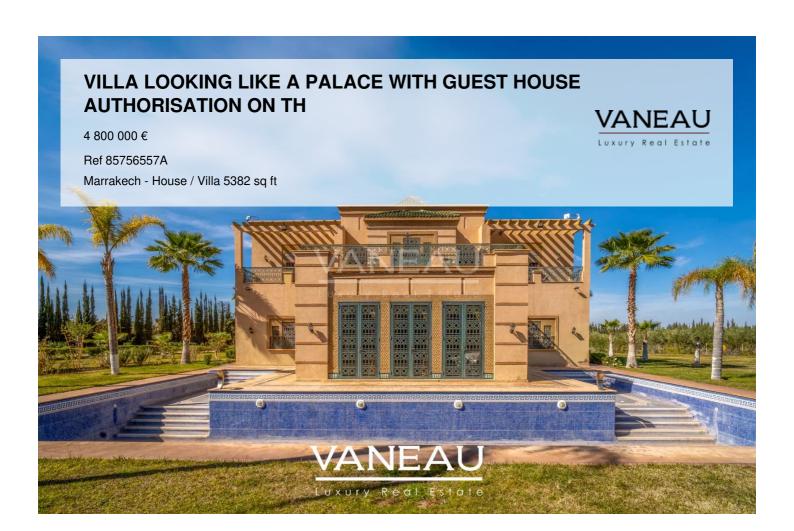

### **About this property**

Located 22 kilometres from Marrakech city centre, on the Ourika road, Vaneau Maroc, your luxury real estate agency in Marrakech, offers you this sumptuous villa built on a 2-hectare plot of land, which provides an exceptional living environment, combining luxury, tranquillity and breathtaking panoramic views. With its palatial allure and finishing that brings together the best of Moroccan craftsmanship, this rare property is ideal for both a private residence and a commercial project. Comprising 6 spacious bedrooms, the villa also offers 3 large, refined lounges, perfect for elegant, convivial entertaining. A vast covered patio completes this living space, offering a place to relax in total serenity. Outside, a large swimming pool and pool house invite you to relax, while enjoying an incredible view of the majestic Atlas Mountains, a true natural spectacle that is transformed at every moment of the day. Classified as a guest house, this villa has the necessary authorisation to build villas or other structures on the land, offering interesting development potential. Whether you are looking for a sumptuous home or a project with great potential, Vaneau Maroc, luxury estate agency in Marrakech, invites you to discover this exceptional property on the Marrakech property market.

#### **Robinson Choual**

maroc@vaneau.fr
phone\_abbreviation
+212664905373

Marrakech Agency

Marrakech - Marrakech

Price: 4 800 000 €

Surface: 5382 sq ft

Rooms: 12

**Bedrooms**: 6