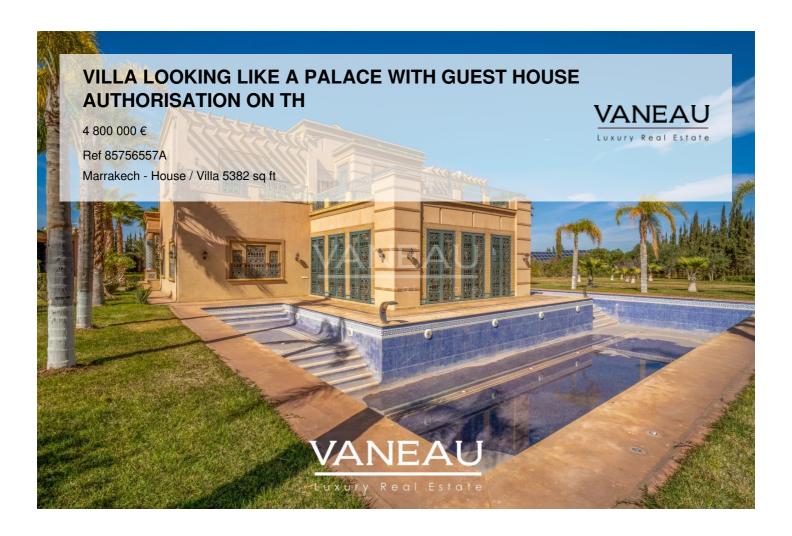

### **About this property**

Located 22 kilometres from Marrakech city centre, on the Ourika road, Vaneau Maroc, your luxury real estate agency in Marrakech, offers you this sumptuous villa built on a 2-hectare plot of land, which provides an exceptional living environment, combining luxury, tranquillity and breathtaking panoramic views. With its palatial allure and finishing that brings together the best of Moroccan craftsmanship, this rare property is ideal for both a private residence and a commercial project. Comprising 6 spacious bedrooms, the villa also offers 3 large, refined lounges, perfect for elegant, convivial entertaining. A vast covered patio completes this living space, offering a place to relax in total serenity. Outside, a large swimming pool and pool house invite you to relax, while enjoying an incredible view of the majestic Atlas Mountains, a true natural spectacle that is transformed at every moment of the day. Classified as a guest house, this villa has the necessary authorisation to build villas or other structures on the land, offering interesting development potential. Whether you are looking for a sumptuous home or a project with great potential, Vaneau Maroc, luxury estate agency in Marrakech, invites you to discover this exceptional property on the Marrakech property market.

#### **Robinson Choual**

maroc@vaneau.fr
phone\_abbreviation
+212664905373

Marrakech Agency

Marrakech - Marrakech

Price: 4 800 000 €

Surface: 5382 sq ft

Rooms: 12

**Bedrooms**: 6