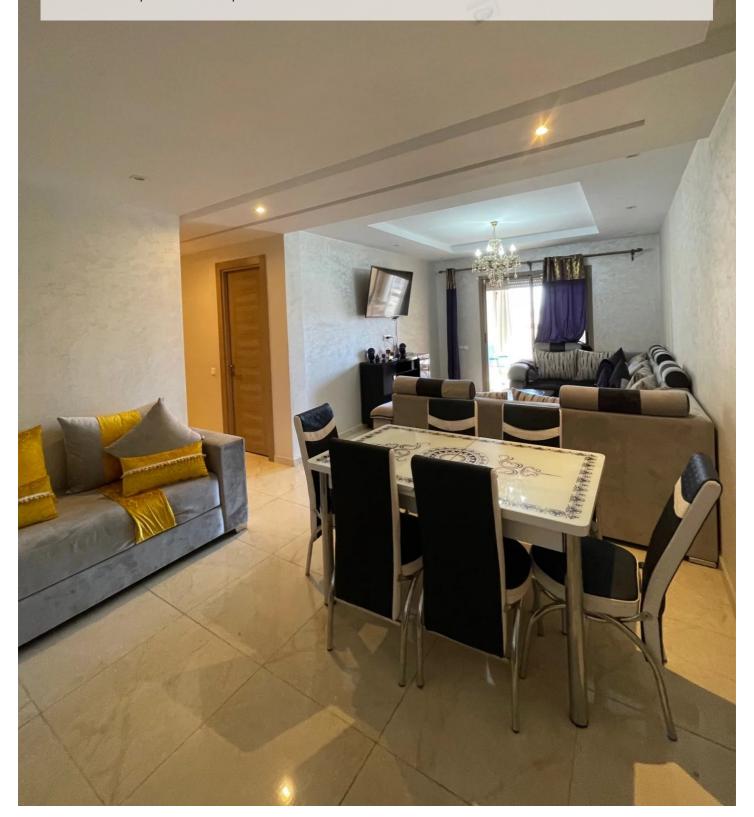

## CENTER OF MARRAKECH: 2 BEDROOM APARTMENT WITH ATLAS VIEW

164 800 €

Ref 82249451

Marrakech - Apartment 1033 sq ft

**About this property** 

**Robinson Choual** 

Marrakech. The location of this apartment as well as its configuration makes it ideal for a user in primary or secondary residence or for an investor wanting to generate a profitability. The apartment is located in the very secure district of Agdal, south of the city, in a residence guarded and secured 24/24 with pool. It is composed as follows; living room and dining room, loggia offering a breathtaking view on the Atlas Mountains, hall serving a kitchen equipped with court, master bedroom with bathroom and cupboards, second bedroom with cupboards, separate shower room, visitor amenities. Close to all amenities and easy access with parking. All our properties are sold titled.