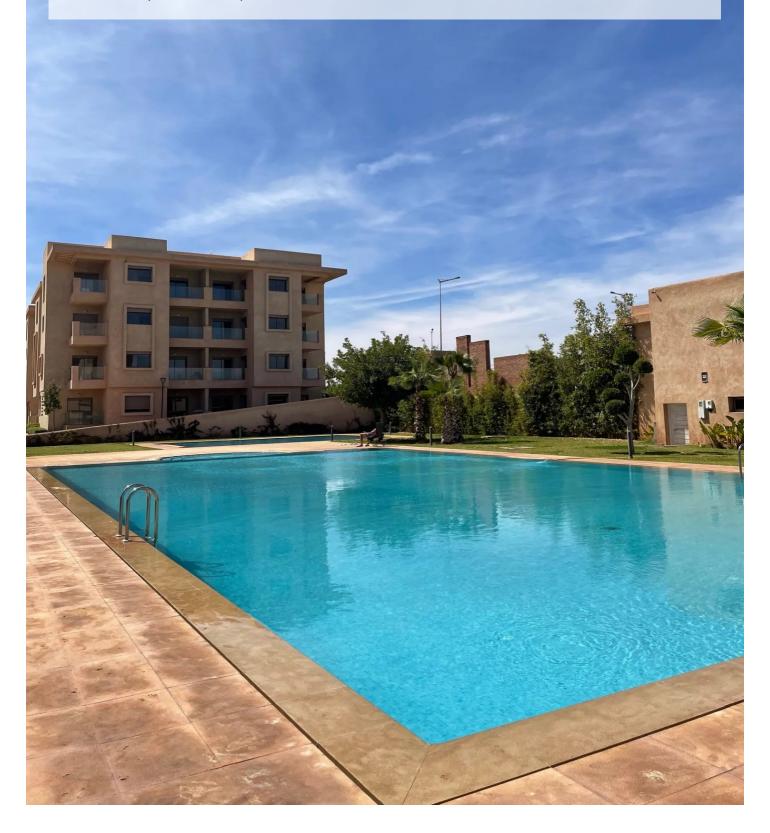

## CENTER OF MARRAKECH: 2 BEDROOM APARTMENT WITH ATLAS VIEW

164 800 €

Ref 82249451

Marrakech - Apartment 1033 sq ft

**About this property** 

**Robinson Choual** 

Marrakech. The location of this apartment as well as its configuration makes it ideal for a user in primary or secondary residence or for an investor wanting to generate a profitability. The apartment is located in the very secure district of Agdal, south of the city, in a residence guarded and secured 24/24 with pool. It is composed as follows; living room and dining room, loggia offering a breathtaking view on the Atlas Mountains, hall serving a kitchen equipped with court, master bedroom with bathroom and cupboards, second bedroom with cupboards, separate shower room, visitor amenities. Close to all amenities and easy access with parking. All our properties are sold titled.