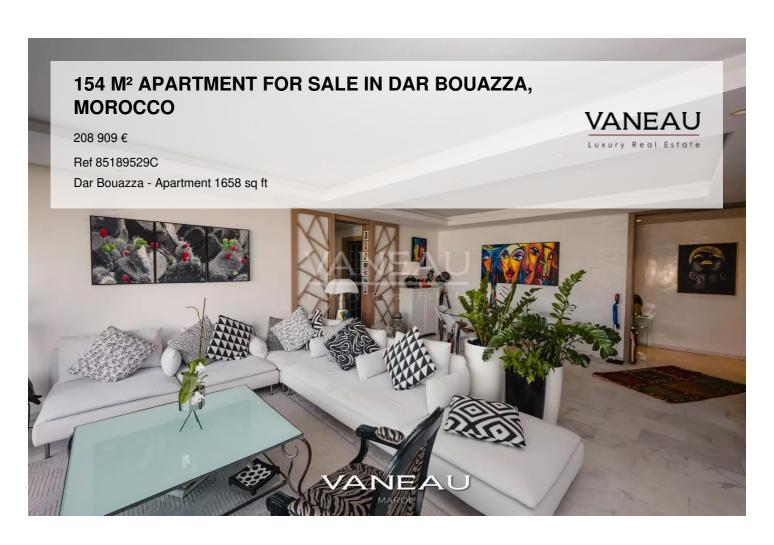

### **About this property**

Vaneau Maroc offers you this sumptuous luxury apartment for sale in Dar Bouazza (15 minutes south of Casablanca). Just a 10-minute walk from the beach, this 154  ${\rm m\hat{A}^2}$  property offers spacious, modern living. It has a total of five rooms, including three comfortable bedrooms, one of which is a master suite, all with balconies; ideal for a family. The large sliding windows and electric blinds guarantee perfect light and exceptional comfort, allowing you to take full advantage of the terrace. The apartment is equipped with air conditioning, electric roller shutters and a sophisticated exterior lighting system. For your convenience, the building is equipped with an elevator, concierge service and intercom. Security is assured by an advanced video surveillance system, guaranteeing total peace of mind. You'll also appreciate a beautiful condominium swimming pool, surrounded by a garden, ideal for relaxing and enjoying sunny days. The condominium and grounds are impeccably maintained. Don't miss this exceptional opportunity to acquire top-quality real estate in one of Dar Bouazza's most sought-after neighborhoods. N.B.: this property is sold titled, the price shown includes agency fees.

#### **Robinson Choual**

maroc@vaneau.fr
phone\_abbreviation
+212664905373

Marrakech Agency

Marrakech - Marrakech

Price: 208 909 €

Surface: 1658 sq ft

Rooms: 5

Bedrooms: 3