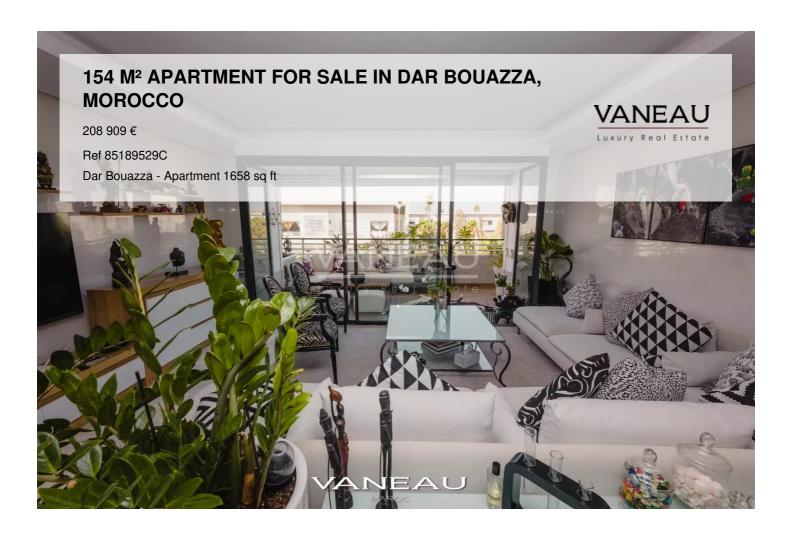

### **About this property**

Vaneau Maroc offers you this sumptuous luxury apartment for sale in Dar Bouazza (15 minutes south of Casablanca). Just a 10-minute walk from the beach, this 154  ${\rm m\hat{A}^2}$  property offers spacious, modern living. It has a total of five rooms, including three comfortable bedrooms, one of which is a master suite, all with balconies; ideal for a family. The large sliding windows and electric blinds guarantee perfect light and exceptional comfort, allowing you to take full advantage of the terrace. The apartment is equipped with air conditioning, electric roller shutters and a sophisticated exterior lighting system. For your convenience, the building is equipped with an elevator, concierge service and intercom. Security is assured by an advanced video surveillance system, guaranteeing total peace of mind. You'll also appreciate a beautiful condominium swimming pool, surrounded by a garden, ideal for relaxing and enjoying sunny days. The condominium and grounds are impeccably maintained. Don't miss this exceptional opportunity to acquire top-quality real estate in one of Dar Bouazza's most sought-after neighborhoods. N.B.: this property is sold titled, the price shown includes agency fees.

#### **Robinson Choual**

maroc@vaneau.fr
phone\_abbreviation
+212664905373

Marrakech Agency

Marrakech - Marrakech

Price: 208 909 €

Surface: 1658 sq ft

Rooms: 5

Bedrooms: 3