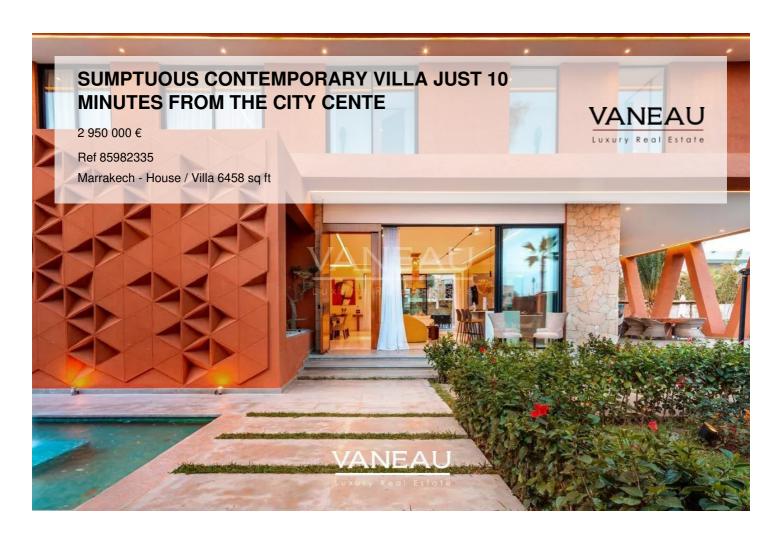

### **About this property**

Located in the prestigious Agdal district, just 10 minutes from the city center, Vaneau Maroc, your luxury real estate agency in Marrakech, presents this exceptional contemporary villa set on a beautifully landscaped 2,400 m² plot. Designed to offer a lifestyle that blends comfort, modernity, and elegance, the property features 7 spacious suites, each with its own private bathroom and dressing room. The living area includes a large, light-filled lounge, an elegant dining room, and a functional secondary kitchenâideal for entertaining. Created with well-being and relaxation in mind, the villa also offers a private cinema room, a fully equipped fitness area, and a traditional hammam. Outside, a large swimming pool surrounded by a lush garden invites you to unwind. An outdoor lounge and dining area allow you to enjoy beautiful days in total comfort and conviviality. Vaneau Maroc, your luxury real estate agency in Marrakech, invites you to discover this propertyâa true embodiment of contemporary luxury in one of the cityâs most sought-after neighborhoods.

#### **Robinson Choual**

maroc@vaneau.fr
phone\_abbreviation
+212664905373

Marrakech Agency

Marrakech - Marrakech

Price: 2 950 000 €

Surface: 6458 sq ft

Rooms: 12

Bedrooms: 7