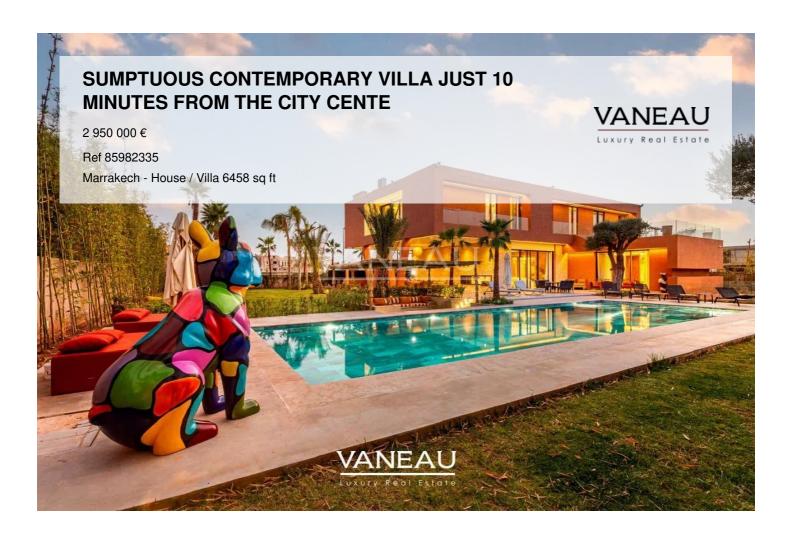

### **About this property**

Located in the prestigious Agdal district, just 10 minutes from the city center, Vaneau Maroc, your luxury real estate agency in Marrakech, presents this exceptional contemporary villa set on a beautifully landscaped 2,400 m² plot. Designed to offer a lifestyle that blends comfort, modernity, and elegance, the property features 7 spacious suites, each with its own private bathroom and dressing room. The living area includes a large, light-filled lounge, an elegant dining room, and a functional secondary kitchenâideal for entertaining. Created with well-being and relaxation in mind, the villa also offers a private cinema room, a fully equipped fitness area, and a traditional hammam. Outside, a large swimming pool surrounded by a lush garden invites you to unwind. An outdoor lounge and dining area allow you to enjoy beautiful days in total comfort and conviviality. Vaneau Maroc, your luxury real estate agency in Marrakech, invites you to discover this propertyâa true embodiment of contemporary luxury in one of the cityâs most sought-after neighborhoods.

#### **Robinson Choual**

maroc@vaneau.fr
phone\_abbreviation
+212664905373

Marrakech Agency

Marrakech - Marrakech

Price: 2 950 000 €

Surface: 6458 sq ft

Rooms: 12

Bedrooms: 7