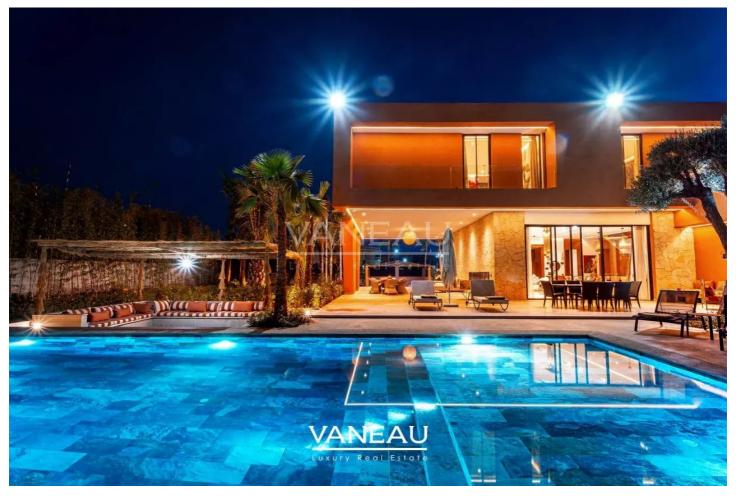

### **About this property**

Located in the prestigious Agdal district, just 10 minutes from the city center, Vaneau Maroc, your luxury real estate agency in Marrakech, presents this exceptional contemporary villa set on a beautifully landscaped 2,400 m² plot. Designed to offer a lifestyle that blends comfort, modernity, and elegance, the property features 7 spacious suites, each with its own private bathroom and dressing room. The living area includes a large, light-filled lounge, an elegant dining room, and a functional secondary kitchenâideal for entertaining. Created with well-being and relaxation in mind, the villa also offers a private cinema room, a fully equipped fitness area, and a traditional hammam. Outside, a large swimming pool surrounded by a lush garden invites you to unwind. An outdoor lounge and dining area allow you to enjoy beautiful days in total comfort and conviviality. Vaneau Maroc, your luxury real estate agency in Marrakech, invites you to discover this propertyâa true embodiment of contemporary luxury in one of the cityâs most sought-after neighborhoods.

Bathrooms: 7

Shower rooms: 0

Garden: Yes

Swimming pool: Yes