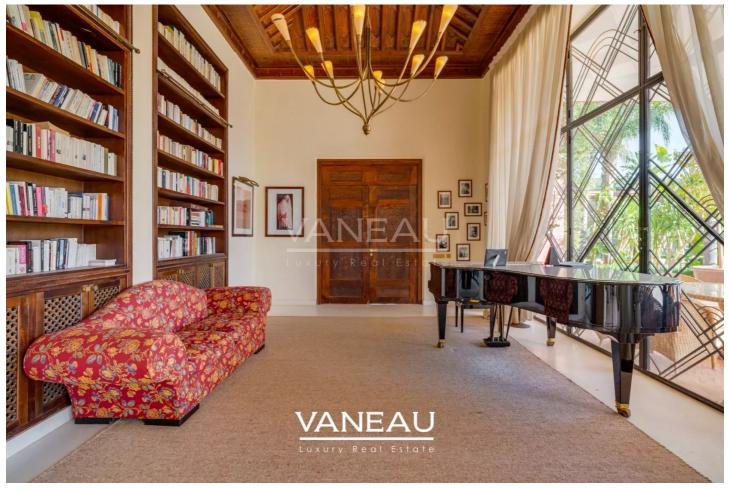

### About this property

VANEAU MAROC offers you a superb Villa of 2800m2 at only 15 minutes from the city center of Marrakech. Golf lovers, this property is made for you. In a residence of prestige secured with guard 24/24, on 2 hectares of Land, a house of character on 2800m2 of built facing the course. The property includes an indoor and outdoor swimming pool, a cinema room, a tennis court, and a magnificent garden with a Versailles look. A spa with massage room and Hammam complete this property. House fully furnished to measure, high quality service. 9 suites with private bathrooms, terraces and dressing rooms. This paradise includes a golf course with 27 holes, located in a private domain of more than 450 hectares of idyllic landscapes, with spectacular views of the Atlas Mountains. In terms of landscape, the difficulty of the course is equal to the beauty of the place. Nestled at the foot of the High Altlas Mountains, the Amelkis Golf Course offers a privileged natural setting. At the risk of letting yourself be disturbed by the glow of the eternal snows...

### price.on.request

Surface: 30139 sq ft

Rooms: 11

Bedrooms: 9

Bathrooms: 9

Shower rooms: 0

Garden: Yes

Swimming pool: Yes