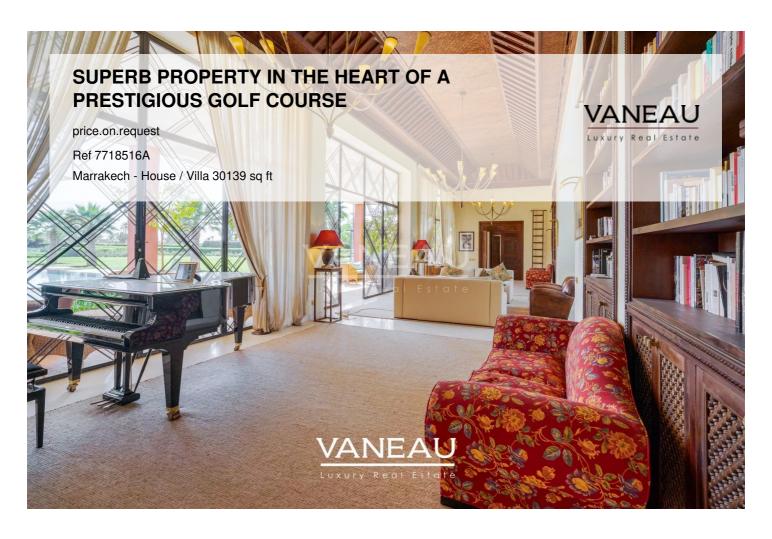

### About this property

VANEAU MAROC offers you a superb Villa of 2800m2 at only 15 minutes from the city center of Marrakech. Golf lovers, this property is made for you. In a residence of prestige secured with guard 24/24, on 2 hectares of Land, a house of character on 2800m2 of built facing the course. The property includes an indoor and outdoor swimming pool, a cinema room, a tennis court, and a magnificent garden with a Versailles look. A spa with massage room and Hammam complete this property. House fully furnished to measure, high quality service. 9 suites with private bathrooms, terraces and dressing rooms. This paradise includes a golf course with 27 holes, located in a private domain of more than 450 hectares of idyllic landscapes, with spectacular views of the Atlas Mountains. In terms of landscape, the difficulty of the course is equal to the beauty of the place. Nestled at the foot of the High Altlas Mountains, the Amelkis Golf Course offers a privileged natural setting. At the risk of letting yourself be disturbed by the glow of the eternal snows...

### price.on.request

Surface: 30139 sq ft

Rooms: 11

Bedrooms: 9

Bathrooms: 9

Shower rooms: 0

Garden: Yes

Swimming pool: Yes