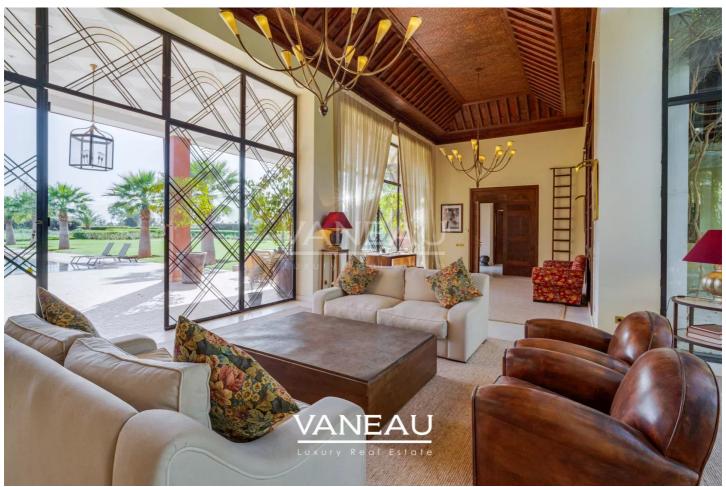

### About this property

VANEAU MAROC offers you a superb Villa of 2800m2 at only 15 minutes from the city center of Marrakech. Golf lovers, this property is made for you. In a residence of prestige secured with guard 24/24, on 2 hectares of Land, a house of character on 2800m2 of built facing the course. The property includes an indoor and outdoor swimming pool, a cinema room, a tennis court, and a magnificent garden with a Versailles look. A spa with massage room and Hammam complete this property. House fully furnished to measure, high quality service. 9 suites with private bathrooms, terraces and dressing rooms. This paradise includes a golf course with 27 holes, located in a private domain of more than 450 hectares of idyllic landscapes, with spectacular views of the Atlas Mountains. In terms of landscape, the difficulty of the course is equal to the beauty of the place. Nestled at the foot of the High Altlas Mountains, the Amelkis Golf Course offers a privileged natural setting. At the risk of letting yourself be disturbed by the glow of the eternal snows...

### price.on.request

Surface: 30139 sq ft

Rooms: 11

Bedrooms: 9

Bathrooms: 9

Shower rooms: 0

Garden: Yes

Swimming pool: Yes