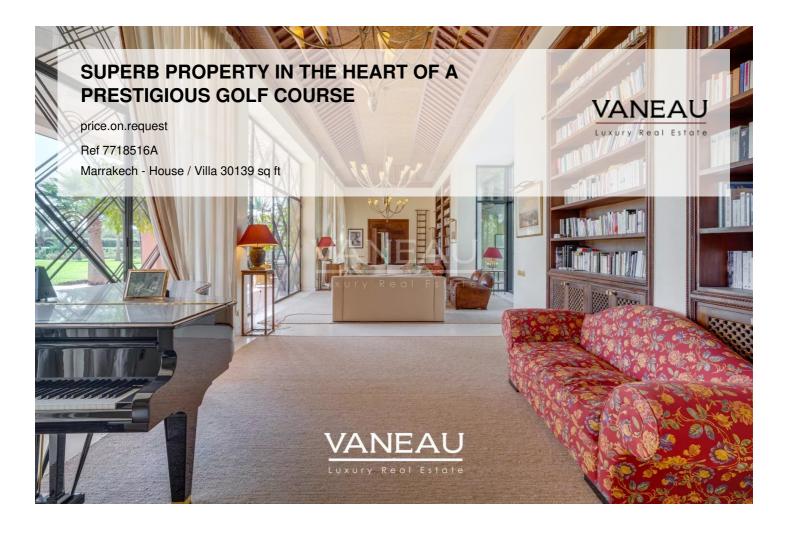

### About this property

VANEAU MAROC offers you a superb Villa of 2800m2 at only 15 minutes from the city center of Marrakech. Golf lovers, this property is made for you. In a residence of prestige secured with guard 24/24, on 2 hectares of Land, a house of character on 2800m2 of built facing the course. The property includes an indoor and outdoor swimming pool, a cinema room, a tennis court, and a magnificent garden with a Versailles look. A spa with massage room and Hammam complete this property. House fully furnished to measure, high quality service. 9 suites with private bathrooms, terraces and dressing rooms. This paradise includes a golf course with 27 holes, located in a private domain of more than 450 hectares of idyllic landscapes, with spectacular views of the Atlas Mountains. In terms of landscape, the difficulty of the course is equal to the beauty of the place. Nestled at the foot of the High Altlas Mountains, the Amelkis Golf Course offers a privileged natural setting. At the risk of letting yourself be disturbed by the glow of the eternal snows...

### price.on.request

Surface: 30139 sq ft

Rooms: 11

Bedrooms: 9

Bathrooms: 9

Shower rooms: 0

Garden: Yes

Swimming pool: Yes