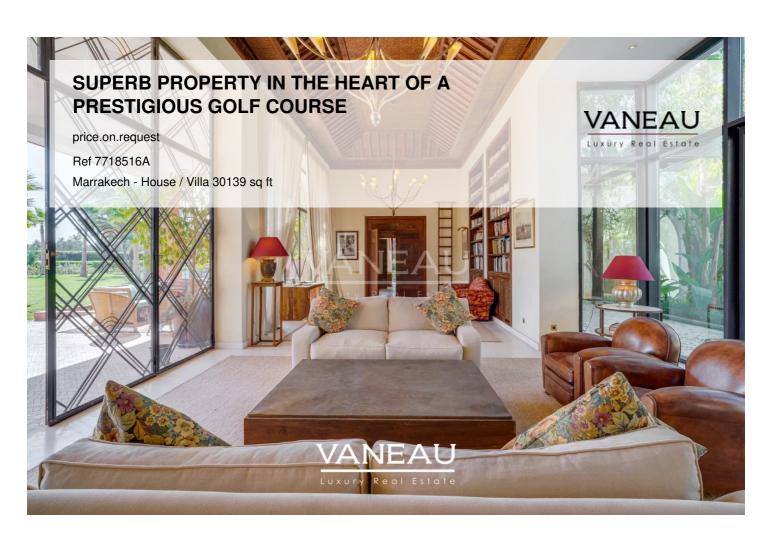

### About this property

VANEAU MAROC offers you a superb Villa of 2800m2 at only 15 minutes from the city center of Marrakech. Golf lovers, this property is made for you. In a residence of prestige secured with guard 24/24, on 2 hectares of Land, a house of character on 2800m2 of built facing the course. The property includes an indoor and outdoor swimming pool, a cinema room, a tennis court, and a magnificent garden with a Versailles look. A spa with massage room and Hammam complete this property. House fully furnished to measure, high quality service. 9 suites with private bathrooms, terraces and dressing rooms. This paradise includes a golf course with 27 holes, located in a private domain of more than 450 hectares of idyllic landscapes, with spectacular views of the Atlas Mountains. In terms of landscape, the difficulty of the course is equal to the beauty of the place. Nestled at the foot of the High Altlas Mountains, the Amelkis Golf Course offers a privileged natural setting. At the risk of letting yourself be disturbed by the glow of the eternal snows...

### price.on.request

Surface: 30139 sq ft

Rooms: 11

Bedrooms: 9

Bathrooms: 9

Shower rooms: 0

Garden: Yes

Swimming pool: Yes