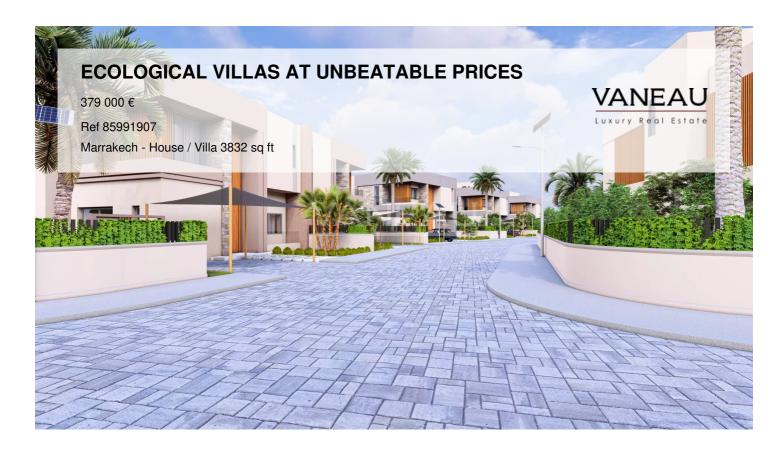

### About this property

Located at the entrance of Marrakech on the Casablanca road, Vaneau Maroc, your luxury real estate agency in Marrakech, presents this eco-responsible villa development project built using sustainable and environmentally friendly materials. This project offers three types of villas: terraced, semi-detached, and detached. The terraced villas, with a surface area of approximately 350 mÅ<sup>2</sup> on plots of about 250 mÂ<sup>2</sup>, are laid out as follows: The ground floor features a spacious triple living area with a dining room, a Moroccan-style lounge, a European-style lounge, a secondary kitchen, and guest toilets. Upstairs, you'll find three suites, each with its own en-suite bathroom. The basement is a true living space, offering a double lounge, a fully equipped kitchen, a laundry room, and an additional suite with its private bathroom. The modestly sized garden includes a private pool, and the rooftop offers breathtaking views of the Atlas Mountains and sunset. This project is built according to real ecoresponsible standards such as terracotta brick, thermodynamic water heating, doubleflow ventilation, and more. [16:31, 09-06-2025] Chat GPT: If youare looking for a villa that combines environmental respect with the comfort of luxury living, donât hesitate to contact Vaneau Maroc, your luxury real estate agency in Marrakech.

### **Robinson Choual**

maroc@vaneau.fr phone\_abbreviation +212664905373

Marrakech Agency Marrakech - Marrakech Price : 379 000 € Surface : 3832 sq ft Rooms : 7 Bedrooms : 4 Floors : 3 Bathrooms : 4 Shower rooms : 0 Garden : Yes Swimming pool : Yes Caretaker : Yes