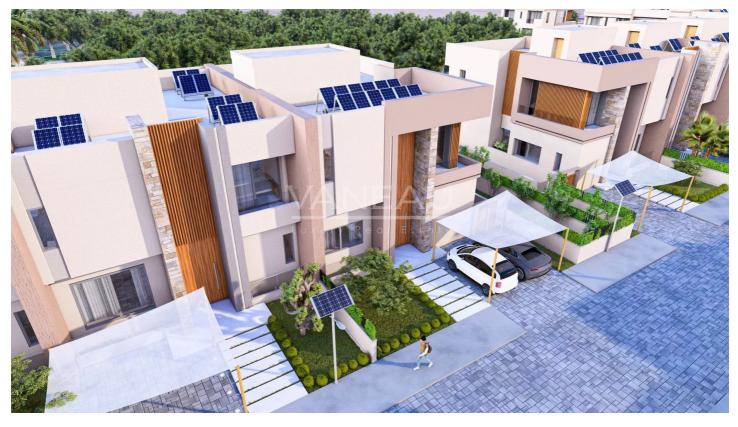

### About this property

Located at the entrance of Marrakech on the Casablanca road, Vaneau Maroc, your luxury real estate agency in Marrakech, presents this eco-responsible villa development project built using sustainable and environmentally friendly materials. This project offers three types of villas: terraced, semi-detached, and detached. The terraced villas, with a surface area of approximately 350 mÅ<sup>2</sup> on plots of about 250 mÂ<sup>2</sup>, are laid out as follows: The ground floor features a spacious triple living area with a dining room, a Moroccan-style lounge, a European-style lounge, a secondary kitchen, and guest toilets. Upstairs, you'll find three suites, each with its own en-suite bathroom. The basement is a true living space, offering a double lounge, a fully equipped kitchen, a laundry room, and an additional suite with its private bathroom. The modestly sized garden includes a private pool, and the rooftop offers breathtaking views of the Atlas Mountains and sunset. This project is built according to real ecoresponsible standards such as terracotta brick, thermodynamic water heating, doubleflow ventilation, and more. [16:31, 09-06-2025] Chat GPT: If youare looking for a villa that combines environmental respect with the comfort of luxury living, donât hesitate to contact Vaneau Maroc, your luxury real estate agency in Marrakech.

### **Robinson Choual**

maroc@vaneau.fr phone\_abbreviation +212664905373

Marrakech Agency Marrakech - Marrakech Price : 379 000 € Surface : 3832 sq ft Rooms : 7 Bedrooms : 4 Floors : 3 Bathrooms : 4 Shower rooms : 0 Garden : Yes Swimming pool : Yes Caretaker : Yes