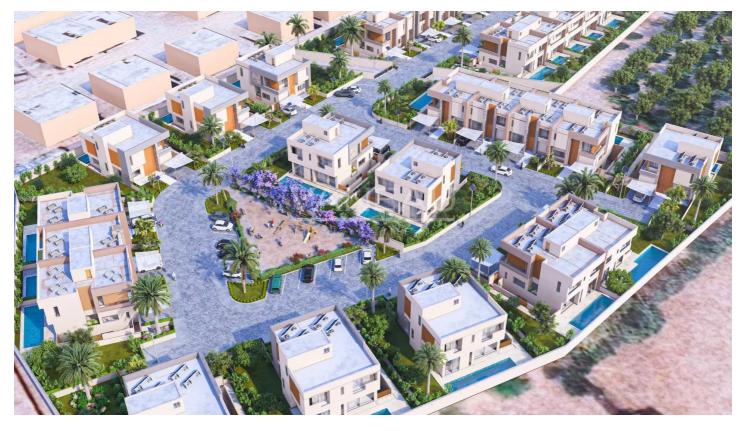

### About this property

Located at the entrance of Marrakech on the Casablanca road, Vaneau Maroc, your luxury real estate agency in Marrakech, presents this eco-responsible villa development project built using sustainable and environmentally friendly materials. This project offers three types of villas: terraced, semi-detached, and detached. The terraced villas, with a surface area of approximately 350 mÅ<sup>2</sup> on plots of about 250 mÂ<sup>2</sup>, are laid out as follows: The ground floor features a spacious triple living area with a dining room, a Moroccan-style lounge, a European-style lounge, a secondary kitchen, and guest toilets. Upstairs, you'll find three suites, each with its own en-suite bathroom. The basement is a true living space, offering a double lounge, a fully equipped kitchen, a laundry room, and an additional suite with its private bathroom. The modestly sized garden includes a private pool, and the rooftop offers breathtaking views of the Atlas Mountains and sunset. This project is built according to real ecoresponsible standards such as terracotta brick, thermodynamic water heating, doubleflow ventilation, and more. [16:31, 09-06-2025] Chat GPT: If youare looking for a villa that combines environmental respect with the comfort of luxury living, donât hesitate to contact Vaneau Maroc, your luxury real estate agency in Marrakech.

### **Robinson Choual**

maroc@vaneau.fr phone\_abbreviation +212664905373

Marrakech Agency Marrakech - Marrakech Price : 379 000 € Surface : 3832 sq ft Rooms : 7 Bedrooms : 4 Floors : 3 Bathrooms : 4 Shower rooms : 0 Garden : Yes Swimming pool : Yes Caretaker : Yes