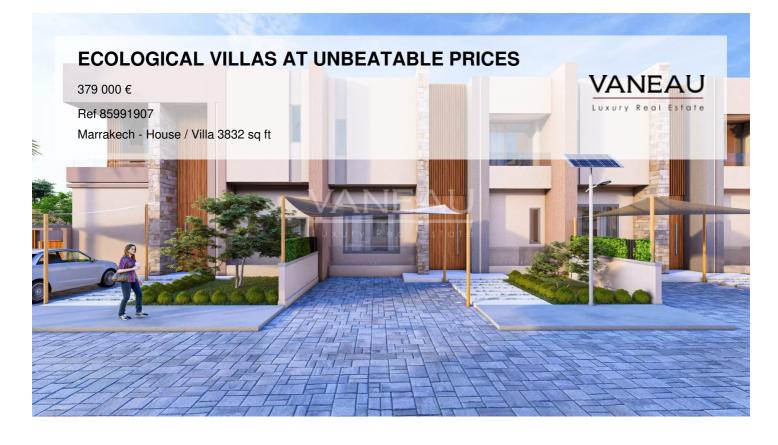

### About this property

Located at the entrance of Marrakech on the Casablanca road, Vaneau Maroc, your luxury real estate agency in Marrakech, presents this eco-responsible villa development project built using sustainable and environmentally friendly materials. This project offers three types of villas: terraced, semi-detached, and detached. The terraced villas, with a surface area of approximately 350 mÅ<sup>2</sup> on plots of about 250 mÂ<sup>2</sup>, are laid out as follows: The ground floor features a spacious triple living area with a dining room, a Moroccan-style lounge, a European-style lounge, a secondary kitchen, and guest toilets. Upstairs, you'll find three suites, each with its own en-suite bathroom. The basement is a true living space, offering a double lounge, a fully equipped kitchen, a laundry room, and an additional suite with its private bathroom. The modestly sized garden includes a private pool, and the rooftop offers breathtaking views of the Atlas Mountains and sunset. This project is built according to real ecoresponsible standards such as terracotta brick, thermodynamic water heating, doubleflow ventilation, and more. [16:31, 09-06-2025] Chat GPT: If youare looking for a villa that combines environmental respect with the comfort of luxury living, donât hesitate to contact Vaneau Maroc, your luxury real estate agency in Marrakech.

### **Robinson Choual**

maroc@vaneau.fr phone\_abbreviation +212664905373

Marrakech Agency Marrakech - Marrakech Price : 379 000 € Surface : 3832 sq ft Rooms : 7 Bedrooms : 4 Floors : 3 Bathrooms : 4 Shower rooms : 0 Garden : Yes Swimming pool : Yes Caretaker : Yes