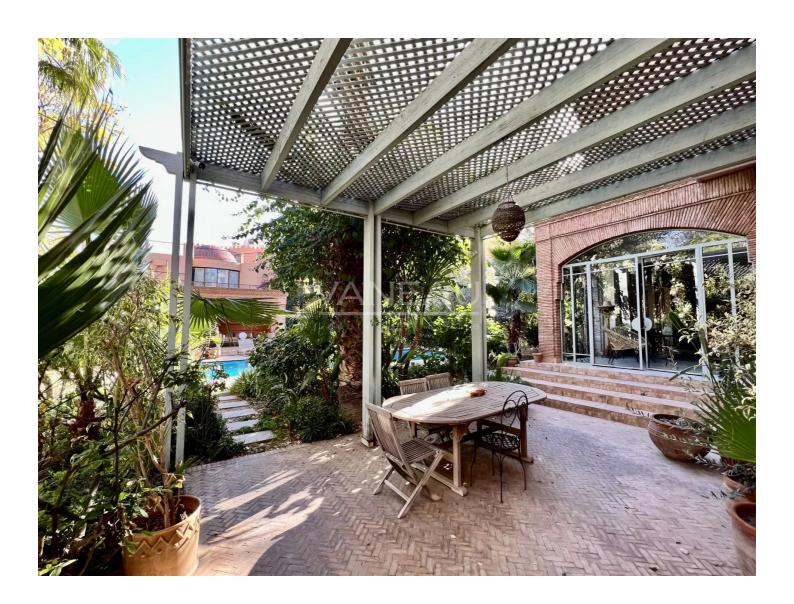

### About this property

VANEAU MAROC offers you a superb property for sale at only 10 minutes from the center of Marrakech in the prized district of Targa. Close to all amenities and the French high school, 200m from the Targa crossroads, its exceptional location makes this villa an excellent investment opportunity. As well as for a family or a private individual for a principal or secondary residence as for an investor wanting to generate a profitability. The villa is built on a human sized plot of land of about 1400m2 and develops 700m2 of built area on 3 levels. A large open ground floor giving onto a terrace, a superb garden with trees and greenery very well maintained with swimming pool. Several independent accesses. You will find a superb triple stay opened and luminous imposing of share its beautiful volumes and its noble materials. A kitchen of approximately 30m2 entirely equipped to receive a great number of guests. An office and an independent living room. On the second floor, served by a superb winding staircase, an apartment including bathroom/shower office, large suite with access to the terrace, Hammam and a guest room or child. On the second floor, a new imposing suite of about 70m2 with bathroom dressing room and terrace. Finally, in the basement, a storage room that can be used as a cinema or gym overlooking the English courtyard. Possibility to fit out for the staff.