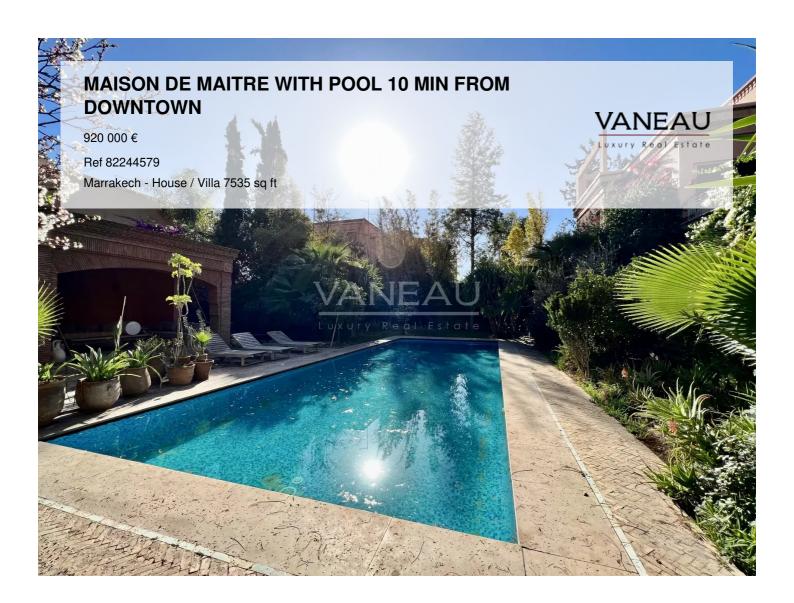

### About this property

VANEAU MAROC offers you a superb property for sale at only 10 minutes from the center of Marrakech in the prized district of Targa. Close to all amenities and the French high school, 200m from the Targa crossroads, its exceptional location makes this villa an excellent investment opportunity. As well as for a family or a private individual for a principal or secondary residence as for an investor wanting to generate a profitability. The villa is built on a human sized plot of land of about 1400m2 and develops 700m2 of built area on 3 levels. A large open ground floor giving onto a terrace, a superb garden with trees and greenery very well maintained with swimming pool. Several independent accesses. You will find a superb triple stay opened and luminous imposing of share its beautiful volumes and its noble materials. A kitchen of approximately 30m2 entirely equipped to receive a great number of guests. An office and an independent living room. On the second floor, served by a superb winding staircase, an apartment including bathroom/shower office, large suite with access to the terrace, Hammam and a guest room or child. On the second floor, a new imposing suite of about 70m2 with bathroom dressing room and terrace. Finally, in the basement, a storage room that can be used as a cinema or gym overlooking the English courtyard. Possibility to fit out for the staff.

**Shower rooms**: 0

Swimming pool: Yes

Alarm: Yes