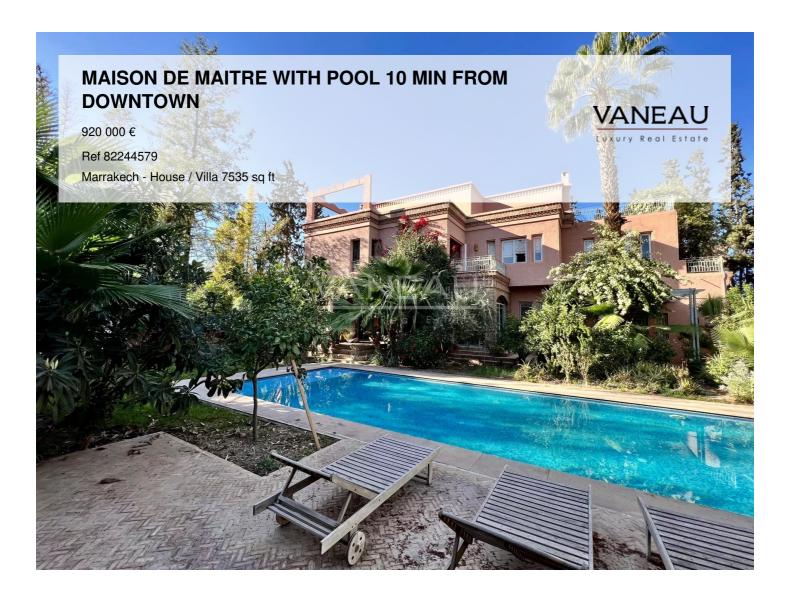

### About this property

VANEAU MAROC offers you a superb property for sale at only 10 minutes from the center of Marrakech in the prized district of Targa. Close to all amenities and the French high school, 200m from the Targa crossroads, its exceptional location makes this villa an excellent investment opportunity. As well as for a family or a private individual for a principal or secondary residence as for an investor wanting to generate a profitability. The villa is built on a human sized plot of land of about 1400m2 and develops 700m2 of built area on 3 levels. A large open ground floor giving onto a terrace, a superb garden with trees and greenery very well maintained with swimming pool. Several independent accesses. You will find a superb triple stay opened and luminous imposing of share its beautiful volumes and its noble materials. A kitchen of approximately 30m2 entirely equipped to receive a great number of guests. An office and an independent living room. On the second floor, served by a superb winding staircase, an apartment including bathroom/shower office, large suite with access to the terrace, Hammam and a guest room or child. On the second floor, a new imposing suite of about 70m2 with bathroom dressing room and terrace. Finally, in the basement, a storage room that can be used as a cinema or gym overlooking the English courtyard. Possibility to fit out for the staff.

### **Robinson Choual**

Marrakech Agency

Marrakech - Marrakech

**Price:** 920 000 €

Surface: 7535 sq ft

Rooms: 4

Bedrooms: 3

Bathrooms: 2

**Shower rooms**: 0

Swimming pool: Yes

Alarm: Yes