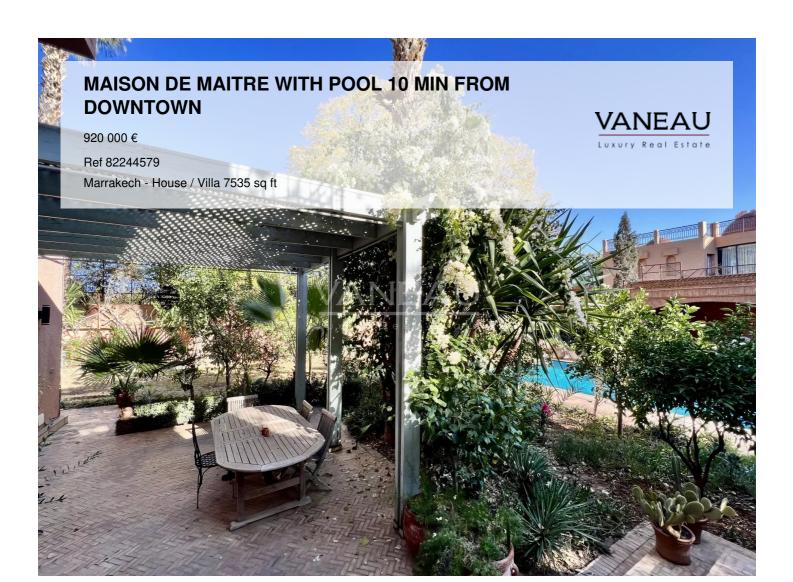

### About this property

VANEAU MAROC offers you a superb property for sale at only 10 minutes from the center of Marrakech in the prized district of Targa. Close to all amenities and the French high school, 200m from the Targa crossroads, its exceptional location makes this villa an excellent investment opportunity. As well as for a family or a private individual for a principal or secondary residence as for an investor wanting to generate a profitability. The villa is built on a human sized plot of land of about 1400m2 and develops 700m2 of built area on 3 levels. A large open ground floor giving onto a terrace, a superb garden with trees and greenery very well maintained with swimming pool. Several independent accesses. You will find a superb triple stay opened and luminous imposing of share its beautiful volumes and its noble materials. A kitchen of approximately 30m2 entirely equipped to receive a great number of guests. An office and an independent living room. On the second floor, served by a superb winding staircase, an apartment including bathroom/shower office, large suite with access to the terrace, Hammam and a guest room or child. On the second floor, a new imposing suite of about 70m2 with bathroom dressing room and terrace. Finally, in the basement, a storage room that can be used as a cinema or gym overlooking the English courtyard. Possibility to fit out for the staff.