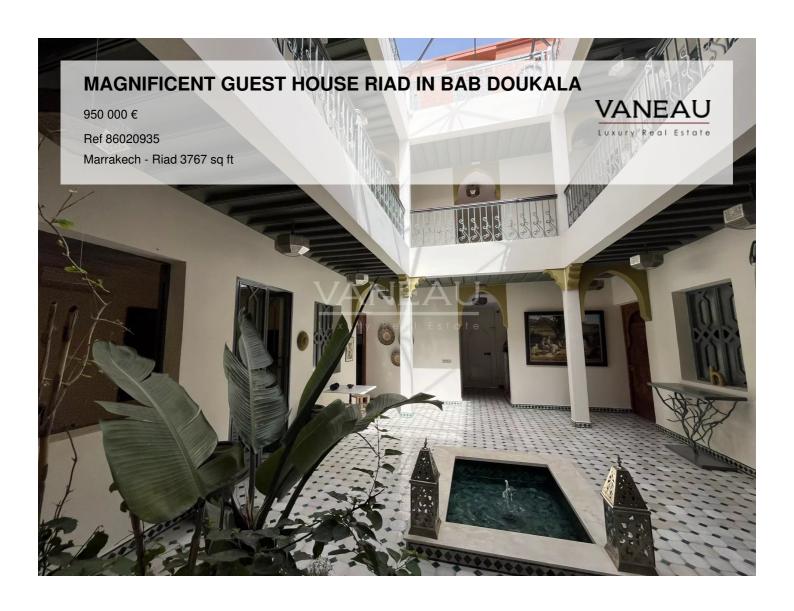

### About this property

The Vaneau Marrakech real estate agency offers for sale this sumptuous riad, certified as a guesthouse, located in the authentic Bab Doukkala district, in the heart of the Marrakech Medina. Offering a perfect blend of Moroccan tradition and modern comfort, this fully renovated property features six elegant suites spread over several levels around a central courtyard. On the ground floor, you will discover a vast, bright patio with a fountain, a dining room/living room, a fully equipped kitchen, a laundry room, and a guest toilet. The first floor houses four spacious suites, each with a private bathroom, as well as a small living room with a library, providing a cozy and intimate space. The rooftop houses the sixth suite as well as a wellness area including a traditional hammam, a massage room, a shower, an outdoor lounge, a relaxation area under a pergola, and a sunny solarium. Featuring high-end amenities (air conditioning, fiber optic Wi-Fi, fully equipped kitchen, security system), this turnkey property represents a rare opportunity for both private and commercial use. Proven profitability, tasteful decor, and a peaceful atmosphere make this an exceptional property in Marrakech. The property is sold furnished, with all necessary permits and title deeds. Buyer's fee: 3% in addition to the sale price.