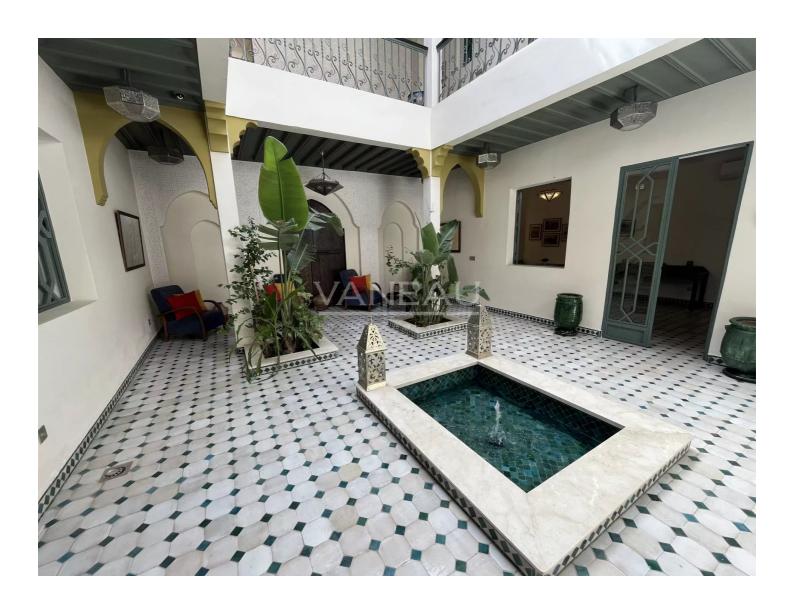

### About this property

The Vaneau Marrakech real estate agency offers for sale this sumptuous riad, certified as a guesthouse, located in the authentic Bab Doukkala district, in the heart of the Marrakech Medina. Offering a perfect blend of Moroccan tradition and modern comfort, this fully renovated property features six elegant suites spread over several levels around a central courtyard. On the ground floor, you will discover a vast, bright patio with a fountain, a dining room/living room, a fully equipped kitchen, a laundry room, and a guest toilet. The first floor houses four spacious suites, each with a private bathroom, as well as a small living room with a library, providing a cozy and intimate space. The rooftop houses the sixth suite as well as a wellness area including a traditional hammam, a massage room, a shower, an outdoor lounge, a relaxation area under a pergola, and a sunny solarium. Featuring high-end amenities (air conditioning, fiber optic Wi-Fi, fully equipped kitchen, security system), this turnkey property represents a rare opportunity for both private and commercial use. Proven profitability, tasteful decor, and a peaceful atmosphere make this an exceptional property in Marrakech. The property is sold furnished, with all necessary permits and title deeds. Buyer's fee: 3% in addition to the sale price.