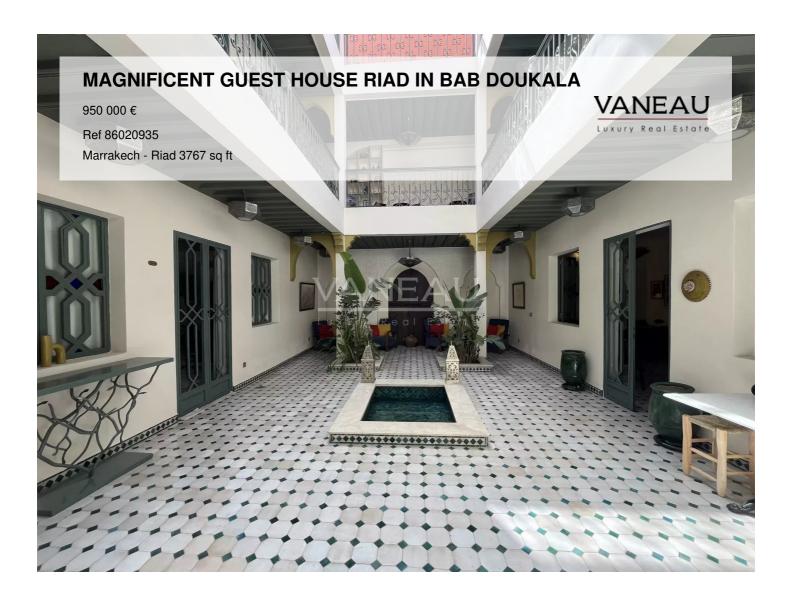

### About this property

The Vaneau Marrakech real estate agency offers for sale this sumptuous riad, certified as a guesthouse, located in the authentic Bab Doukkala district, in the heart of the Marrakech Medina. Offering a perfect blend of Moroccan tradition and modern comfort, this fully renovated property features six elegant suites spread over several levels around a central courtyard. On the ground floor, you will discover a vast, bright patio with a fountain, a dining room/living room, a fully equipped kitchen, a laundry room, and a guest toilet. The first floor houses four spacious suites, each with a private bathroom, as well as a small living room with a library, providing a cozy and intimate space. The rooftop houses the sixth suite as well as a wellness area including a traditional hammam, a massage room, a shower, an outdoor lounge, a relaxation area under a pergola, and a sunny solarium. Featuring high-end amenities (air conditioning, fiber optic Wi-Fi, fully equipped kitchen, security system), this turnkey property represents a rare opportunity for both private and commercial use. Proven profitability, tasteful decor, and a peaceful atmosphere make this an exceptional property in Marrakech. The property is sold furnished, with all necessary permits and title deeds. Buyer's fee: 3% in addition to the sale price.