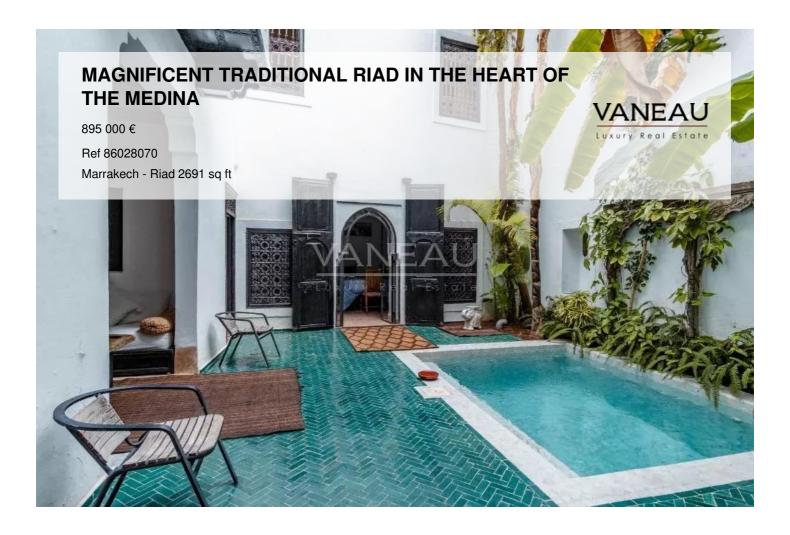

### **About this property**

The Vaneau Maroc real estate agency offers for sale this charming riad with a floor area of ââ150 m², located in the heart of the Medina, in a sought-after neighborhood near the Ben Salah Mosque. Built with high-quality materials, this property combines authenticity and traditional Moroccan elegance. On the ground floor, you will discover a fully equipped kitchen, a welcoming dining room, a cozy living room, and a central plunge pool that brings freshness and serenity to the space, as well as a comfortable suite. Numerous plants decorate the hallways and the central patio, adding a touch of greenery and natural charm. The first floor houses two comfortable suites with private bathrooms, offering peace and privacy. The rooftop offers two distinct relaxation areas: a terrace with a table, a sofa, and an outdoor shower, ideal for aperitifs or a relaxing getaway, and, on an elevated terrace, with its solarium to enjoy the sun and breathtaking views of the Medina and its mosques, including the famous Koutoubia Mosque. This riad offers high-quality amenities and a peaceful setting, perfect for private use or a tourist activity. A rare find in the vibrant heart of the Medina. This property is sold with title and furnished. Buyer's fee: 3% in addition to the sale price.