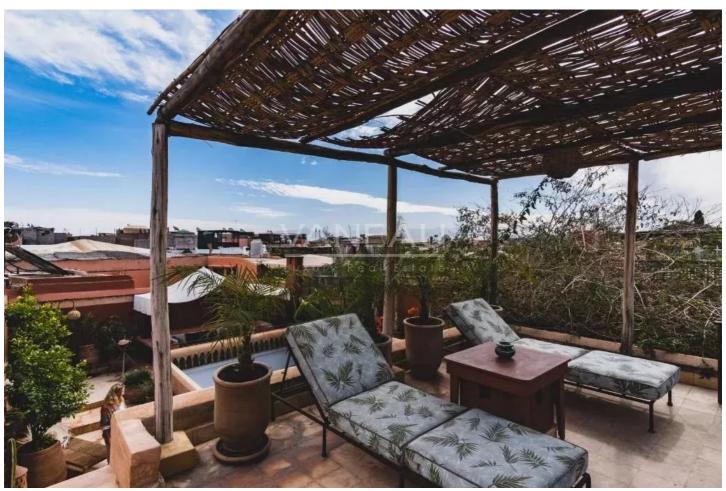

### **About this property**

The Vaneau Maroc real estate agency offers for sale this charming riad with a floor area of ââ150 m², located in the heart of the Medina, in a sought-after neighborhood near the Ben Salah Mosque. Built with high-quality materials, this property combines authenticity and traditional Moroccan elegance. On the ground floor, you will discover a fully equipped kitchen, a welcoming dining room, a cozy living room, and a central plunge pool that brings freshness and serenity to the space, as well as a comfortable suite. Numerous plants decorate the hallways and the central patio, adding a touch of greenery and natural charm. The first floor houses two comfortable suites with private bathrooms, offering peace and privacy. The rooftop offers two distinct relaxation areas: a terrace with a table, a sofa, and an outdoor shower, ideal for aperitifs or a relaxing getaway, and, on an elevated terrace, with its solarium to enjoy the sun and breathtaking views of the Medina and its mosques, including the famous Koutoubia Mosque. This riad offers high-quality amenities and a peaceful setting, perfect for private use or a tourist activity. A rare find in the vibrant heart of the Medina. This property is sold with title and furnished. Buyer's fee: 3% in addition to the sale price.