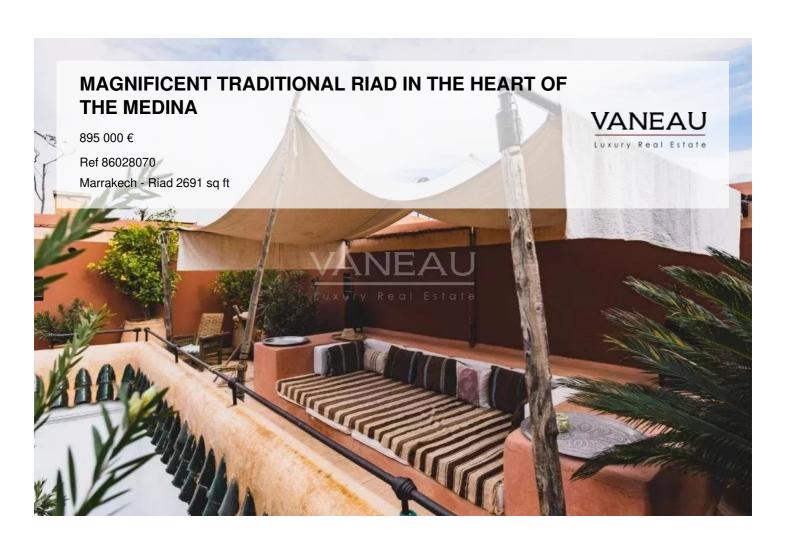

### **About this property**

The Vaneau Maroc real estate agency offers for sale this charming riad with a floor area of ââ150 m², located in the heart of the Medina, in a sought-after neighborhood near the Ben Salah Mosque. Built with high-quality materials, this property combines authenticity and traditional Moroccan elegance. On the ground floor, you will discover a fully equipped kitchen, a welcoming dining room, a cozy living room, and a central plunge pool that brings freshness and serenity to the space, as well as a comfortable suite. Numerous plants decorate the hallways and the central patio, adding a touch of greenery and natural charm. The first floor houses two comfortable suites with private bathrooms, offering peace and privacy. The rooftop offers two distinct relaxation areas: a terrace with a table, a sofa, and an outdoor shower, ideal for aperitifs or a relaxing getaway, and, on an elevated terrace, with its solarium to enjoy the sun and breathtaking views of the Medina and its mosques, including the famous Koutoubia Mosque. This riad offers high-quality amenities and a peaceful setting, perfect for private use or a tourist activity. A rare find in the vibrant heart of the Medina. This property is sold with title and furnished. Buyer's fee: 3% in addition to the sale price.